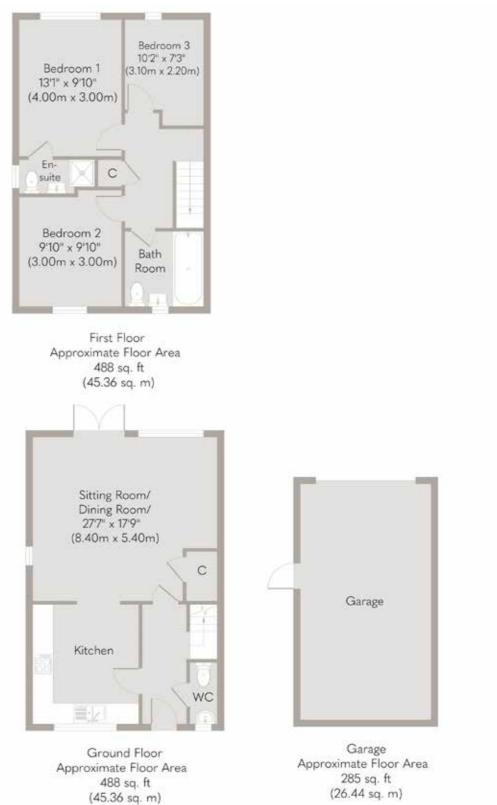

The first floor features three double bedrooms including a luxurious principal with a private en-suite.

The property benefits from parking to the rear and a brick-built garage. The property has a beautifully designed, easy-to-maintain garden with a paved patio just out of the french doors.

SOWERBYS

Whilst every attempt has been made to ensure the accuracy of the floor plan contained here, measurements of doors, windows, rooms and any other items are approximate and no responsibility is taken for any error, omission, or mis-statement. This plan is for illustrative purposes only and should be used as such by any prospective purchaser or tenant. The services, systems and appliances shown have not been tested and no guarantee as to their operability or efficiency can be given. Copyright V360 Ltd 2023 | www.houseviz.com

## **SOWERBYS**

(26.44 sq. m)