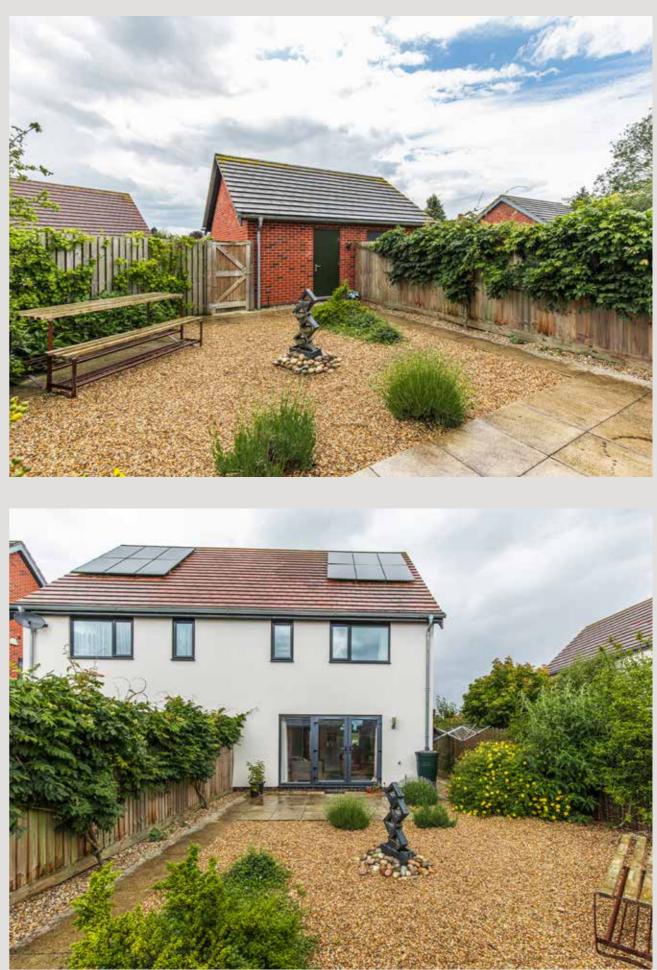

The property showcases a contemporary kitchen and bathroom with a pristine shower, all presented in immaculate condition. The interior boasts a neutral palette, accentuated by a stylish cloakroom and a sophisticated en-suite. The open-plan sitting and dining area seamlessly blend indoor and outdoor living, offering picturesque views and direct access to the landscaped garden.

The first floor features three double bedrooms including a luxurious principal with a private en-suite.

The property benefits from parking to the rear and a brick-built garage. The property has a beautifully designed, easy-to-maintain garden with a paved patio just out of the french doors.