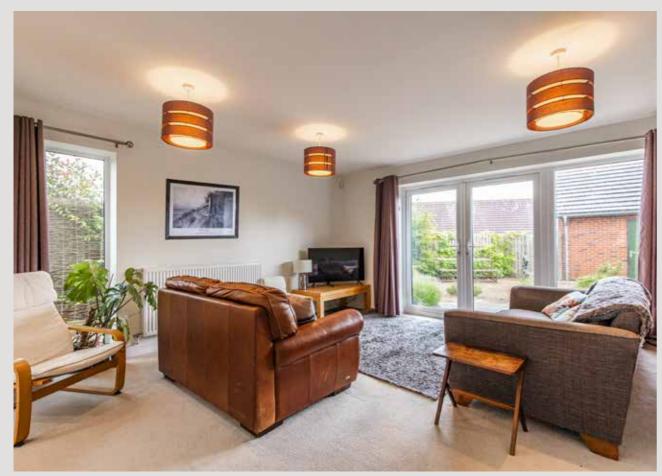

The property showcases a contemporary kitchen and bathroom with a pristine shower, all presented in immaculate condition. The interior boasts a neutral palette, accentuated by a stylish cloakroom and a sophisticated en-suite. The open-plan sitting and dining area seamlessly blend indoor and outdoor living, offering picturesque views and direct access to the landscaped garden.

The first floor features three double bedrooms including a luxurious principal with a private en-suite.

The property benefits from parking to the rear and a brick-built garage. The property has a beautifully designed, easy-to-maintain garden with a paved patio just out of the french doors.