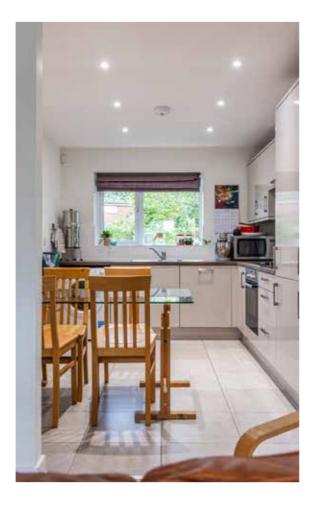

The property showcases a contemporary kitchen and bathroom with a pristine shower, all presented in immaculate condition. The interior boasts a neutral palette, accentuated by a stylish cloakroom and a sophisticated en-suite. The open-plan sitting and dining area seamlessly blend indoor and outdoor living, offering picturesque views and direct access to the landscaped garden.