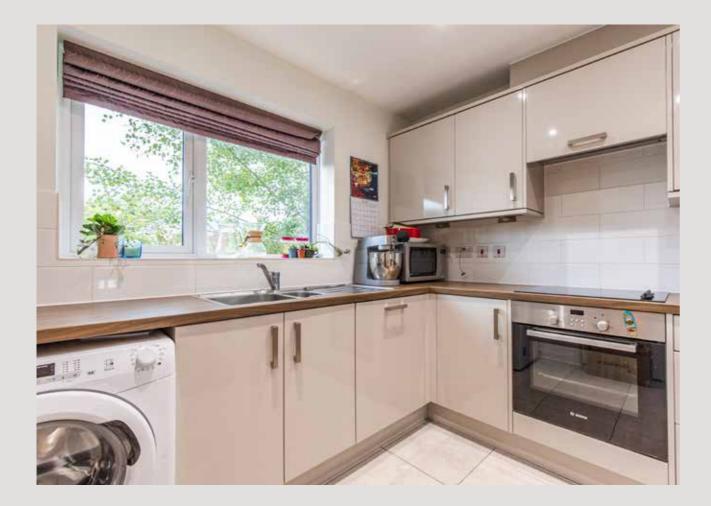

The property showcases a contemporary kitchen and bathroom with a pristine shower, all presented in immaculate condition. The interior boasts a neutral palette, accentuated by a stylish cloakroom and a sophisticated en-suite. The open-plan sitting and dining area seamlessly blend indoor and outdoor living, offering picturesque views and direct access to the landscaped garden.