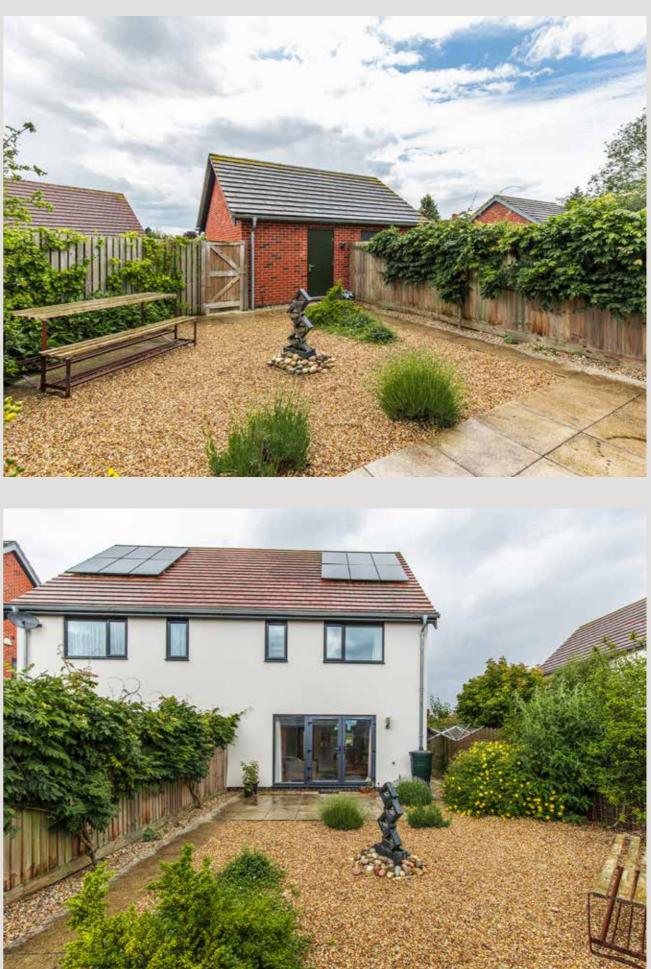

The first floor features three double bedrooms including a luxurious principal with a private en-suite.

The property benefits from parking to the rear and a brick-built garage. The property has a beautifully designed, easy-to-maintain garden with a paved patio just out of the french doors.