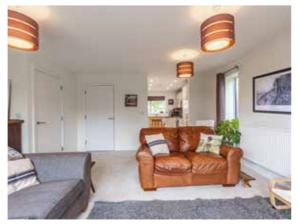

The property showcases a contemporary kitchen and bathroom with a pristine shower, all presented in immaculate condition. The interior boasts a neutral palette, accentuated by a stylish cloakroom and a sophisticated en-suite. The open-plan sitting and dining area seamlessly blend indoor and outdoor living, offering picturesque views and direct access to the landscaped garden.