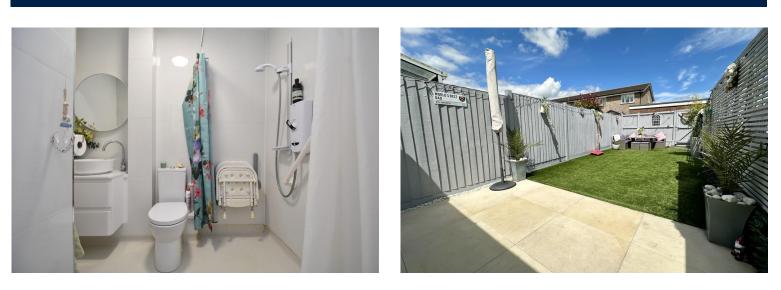

The first floor accommodates two bedrooms, with the master bedroom offering ample space for a double bed and a window with views of the rear garden. Completing the first floor is a modern wet room, equipped with a shower unit, low-level WC, and washbasin. The exterior of the property includes a lowmaintenance rear garden, featuring a sandstone patio that leads to an artificial grass area, perfect for outdoor entertaining. Additionally, the rear garden has gated access that leads to the garage.

## Additional Information

Local Authority – Babergh District Council Council Tax Band – A Tenure – Freehold Post Code – CO10 0YJ

Viewings by appointment Bychoice Estate Agents Tel: 01787 468400

- WETROOM 7' 3" x 5' 6" (2.21m x 1.68m)
- BEDROOM TWO 11' 8" x 6' 5" (3.56m x 1.96m)
- BEDROOM ONE 11' 9" x 9' 3" (3.58m x 2.82m)
- SUN ROOM 11' x 6' 1" (3.35m x 1.85m)
- SITTING ROOM 13' 8" x 11' 9" (4.17m x 3.58m)
- KITCHEN 9' 8" x 5' 8" (2.95m x 1.73m)
- Mobile Coverage Voice & Data likely outdoor with EE, Three, O2 & Vodaphone. (Ofcom data)