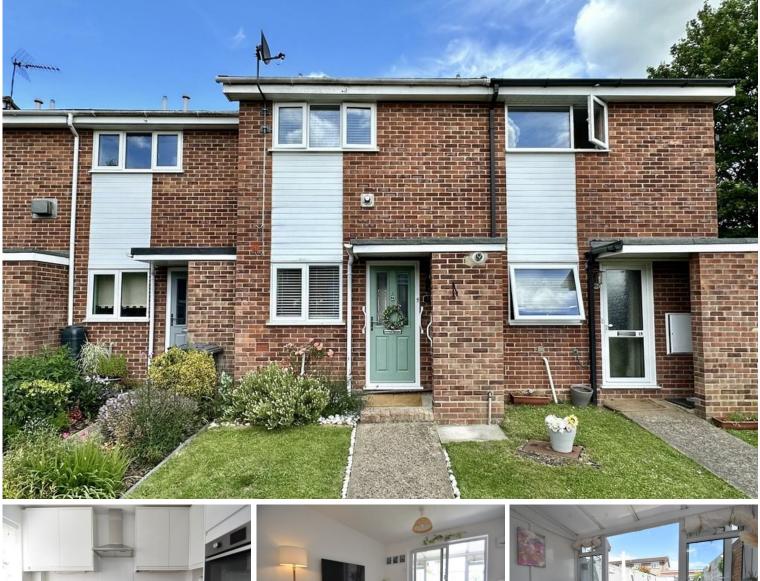

#### Approximate Room Sizes

**THE PROPERTY** Nestled in the highly desirable Hedgerows Estate in Great Cornard, this impeccably maintained two-bedroom home is ideally situated for easy access to local schools, shops, and numerous amenities. Tucked away from the main road, this residence ensures a quiet and peaceful environment.

# Kingsbury Walk | Great Cornard | CO10 0YJ

A beautifully presented & modernised two bedroom home boasting a modern kitchen, sitting room, sun room, first floor wet room, private rear garden, garage & parking. Walking distance to primary & secondary school, doctors surgery, coops, leisure centre, takeaways and transport links.

## Guide Price £220,000

- Two Bedrooms
- Beautifully Presented & Modernised
- Modern Fitted Kitchen
- Sitting Room & Sun Room
- Garage & Parking
- Short Walk To Schools
- Close To Co-Ops & Doctors Surgery