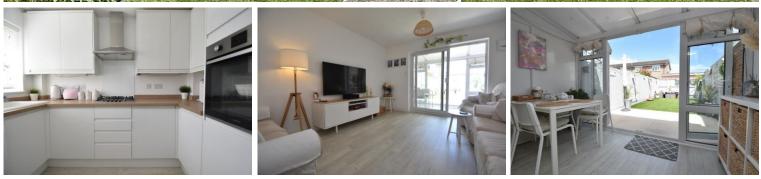

Upon entering this bright and spacious home, you'll find a welcoming hallway that leads to the kitchen. The kitchen boasts a range of sleek, contemporary gloss white units paired with wood-effect countertops, an eye-level oven, a gas hob with a stainless steel extractor fan, and an inset sink. The stylish sitting room features durable engineered wood flooring, two pendant lights, and a generous storage cupboard, extending into the versatile sunroom. This adaptable space can serve as a playroom or dining area.

The first floor accommodates two bedrooms, with the master bedroom offering ample space for a double bed and a window with views of the rear garden. Completing the first floor is a modern wet room, equipped with a shower unit, low-level WC, and washbasin. The exterior of the property includes a lowmaintenance rear garden, featuring a sandstone patio that leads to an artificial grass area, perfect for outdoor entertaining. Additionally, the rear garden has gated access that leads to the garage.