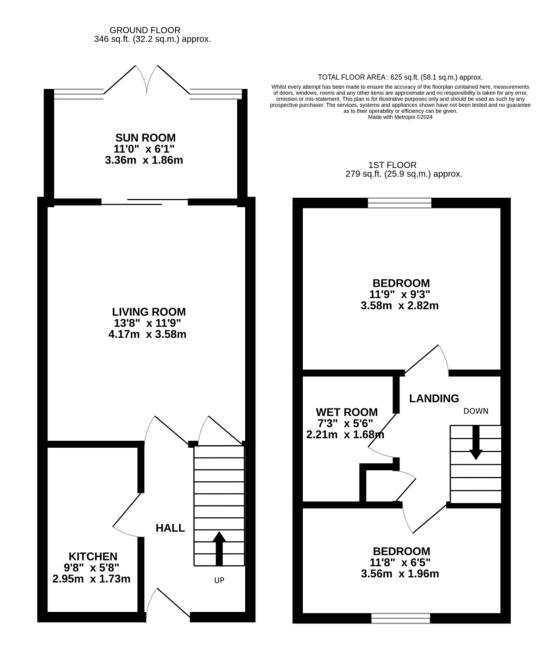

#### Approximate Room Sizes

**THE PROPERTY** Nestled in the highly desirable Hedgerows Estate in Great Cornard, this impeccably maintained two-bedroom home is ideally situated for easy access to local schools, shops, and numerous amenities. Tucked away from the main road, this residence ensures a quiet and peaceful environment.

## Additional Information

Local Authority – Babergh District Council Council Tax Band – A Tenure – Freehold Post Code – CO10 0YJ

Viewings by appointment Bychoice Estate Agents Tel: 01787 468400

- WETROOM 7' 3" x 5' 6" (2.21m x 1.68m)
- BEDROOM TWO 11' 8" x 6' 5" (3.56m x 1.96m)
- BEDROOM ONE 11' 9" x 9' 3" (3.58m x 2.82m)
- SUN ROOM 11' x 6' 1" (3.35m x 1.85m)
- SITTING ROOM 13' 8" x 11' 9" (4.17m x 3.58m)
- KITCHEN 9' 8" x 5' 8" (2.95m x 1.73m)
- Mobile Coverage Voice & Data likely outdoor with EE, Three, O2 & Vodaphone. (Ofcom data)