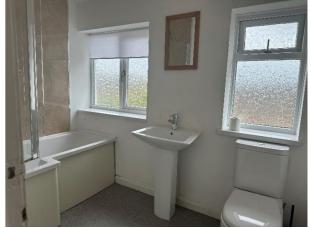

#### **DESCRIPTION**

The accommodation which must be viewed to be appreciated is light bright and spacious. On entering the front door there is a spacious hallway with staircase leading to the first floor. The lounge/dining room enjoys dual aspect windows and a wall mounted electric flame fire with timber mantle above. To the rear of the lounge the window could easily be replaced with patio doors to directly access the garden. The spacious kitchen which has direct access from the hall as well as the lounge, is fitted with an excellent range of floor and wall cabinets with contrasting work surfaces and splash back ceramic tiling to walls, stainless steel sink unit and drainer with mixer tap over, electric oven with gas hob over and extractor fan above, plumbing for washing machine, space for fridge freezer and windows to the rear and side elevation. As well as this, the kitchen has a large walk in pantry which could be integrated into the kitchen to make a dining area. The first floor has three bedrooms and a family bathroom comprising of P shaped panelled bath with shower over, pedestal hand basin with mixer taps over, low level WC and two frosted glass windows. The third bedroom enjoys a large built in cupboard.