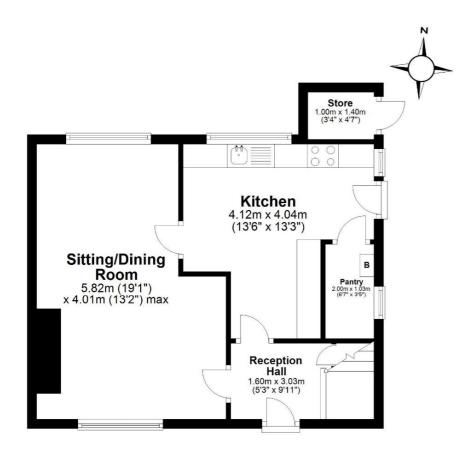

#### **DESCRIPTION**

The accommodation which must be viewed to be appreciated is light bright and spacious. On entering the front door there is a spacious hallway with staircase leading to the first floor. The lounge/dining room enjoys dual aspect windows and a wall mounted electric flame fire with timber mantle above. To the rear of the lounge the window could easily be replaced with patio doors to directly access the garden. The spacious kitchen which has direct access from the hall as well as the lounge, is fitted with an excellent range of floor and wall cabinets with contrasting work surfaces and splash back ceramic tiling to walls, stainless steel sink unit and drainer with mixer tap over, electric oven with gas hob over and extractor fan above, plumbing for washing machine, space for fridge freezer and windows to the rear and side elevation. As well as this, the kitchen has a large walk in pantry which could be integrated into the kitchen to make a dining area. The first floor has three bedrooms and a family bathroom comprising of P shaped panelled bath with shower over, pedestal hand basin with mixer taps over, low level WC and two frosted glass windows. The third bedroom enjoys a large built in cupboard.

### **Ground Floor**

Approx. 43.1 sq. metres (463.9 sq. feet)