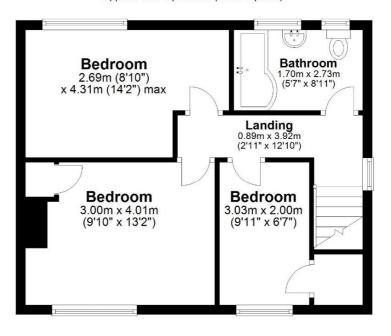

#### **DESCRIPTION**

The accommodation which must be viewed to be appreciated is light bright and spacious. On entering the front door there is a spacious hallway with staircase leading to the first floor. The lounge/dining room enjoys dual aspect windows and a wall mounted electric flame fire with timber mantle above. To the rear of the lounge the window could easily be replaced with patio doors to directly access the garden. The spacious kitchen which has direct access from the hall as well as the lounge, is fitted with an excellent range of floor and wall cabinets with contrasting work surfaces and splash back ceramic tiling to walls, stainless steel sink unit and drainer with mixer tap over, electric oven with gas hob over and extractor fan above, plumbing for washing machine, space for fridge freezer and windows to the rear and side elevation. As well as this, the kitchen has a large walk in pantry which could be integrated into the kitchen to make a dining area. The first floor has three bedrooms and a family bathroom comprising of P shaped panelled bath with shower over, pedestal hand basin with mixer taps over, low level WC and two frosted glass windows. The third bedroom enjoys a large built in cupboard.

## **First Floor** Approx. 41.7 sq. metres (449.3 sq. feet)

Total area: approx. 84.8 sq. metres (913.3 sq. feet)

IMPORTANT NOTE: Consumer Protection from Unfair Trading Regulations 2008 and the Business Protection from Misleading Marketing Regulations 2008: We endeavour to make our sales particulars accurate and reliable. They should be considered as general guidance only and do not constitute all or any part of the contract. None of the services, fittings and equipment have been tested. Measurements, where given, are approximate and for descriptive purposes only. Boundaries cannot be guaranteed and must be checked by solicitors prior to exchange of contracts. Prospective buyers and their advisers should satisfy themselves as to the facts, and before arranging an inspection, availability. Further information on points of particular importance can be provided. No person in the employment of YoungsRPS (NE) Ltd has any authority to make or give any representation or warranty whatever in relation to this property.