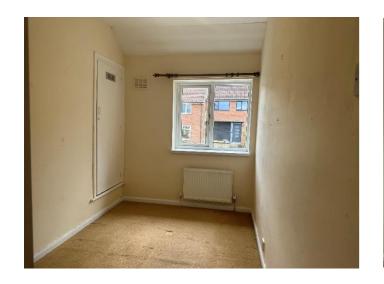

#### **DESCRIPTION**

The accommodation which must be viewed to be appreciated is light bright and spacious. On entering the front door there is a spacious hallway with staircase leading to the first floor. The lounge/dining room enjoys dual aspect windows and a wall mounted electric flame fire with timber mantle above. To the rear of the lounge the window could easily be replaced with patio doors to directly access the garden. The spacious kitchen which has direct access from the hall as well as the lounge, is fitted with an excellent range of floor and wall cabinets with contrasting work surfaces and splash back ceramic tiling to walls, stainless steel sink unit and drainer with mixer tap over, electric oven with gas hob over and extractor fan above, plumbing for washing machine, space for fridge freezer and windows to the rear and side elevation. As well as this, the kitchen has a large walk in pantry which could be integrated into the kitchen to make a dining area. The first floor has three bedrooms and a family bathroom comprising of P shaped panelled bath with shower over, pedestal hand basin with mixer taps over, low level WC and two frosted glass windows. The third bedroom enjoys a large built in cupboard.