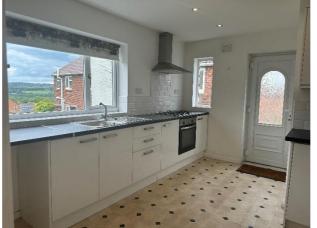

#### **DESCRIPTION**

The accommodation which must be viewed to be appreciated is light bright and spacious. On entering the front door there is a spacious hallway with staircase leading to the first floor. The lounge/dining room enjoys dual aspect windows and a wall mounted electric flame fire with timber mantle above. To the rear of the lounge the window could easily be replaced with patio doors to directly access the garden. The spacious kitchen which has direct access from the hall as well as the lounge, is fitted with an excellent range of floor and wall cabinets with contrasting work surfaces and splash back ceramic tiling to walls, stainless steel sink unit and drainer with mixer tap over, electric oven with gas hob over and extractor fan above, plumbing for washing machine, space for fridge freezer and windows to the rear and side elevation. As well as this, the kitchen has a large walk in pantry which could be integrated into the kitchen to make a dining area. The first floor has three bedrooms and a family bathroom comprising of P shaped panelled bath with shower over, pedestal hand basin with mixer taps over, low level WC and two frosted glass windows. The third bedroom enjoys a large built in cupboard.