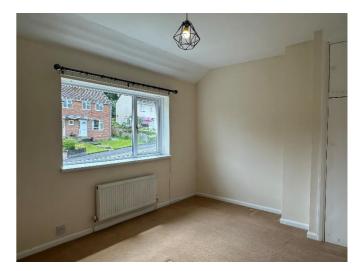

#### **DESCRIPTION**

The accommodation which must be viewed to be appreciated is light bright and spacious. On entering the front door there is a spacious hallway with staircase leading to the first floor. The lounge/dining room enjoys dual aspect windows and a wall mounted electric flame fire with timber mantle above. To the rear of the lounge the window could easily be replaced with patio doors to directly access the garden. The spacious kitchen which has direct access from the hall as well as the lounge, is fitted with an excellent range of floor and wall cabinets with contrasting work surfaces and splash back ceramic tiling to walls, stainless steel sink unit and drainer with mixer tap over, electric oven with gas hob over and extractor fan above, plumbing for washing machine, space for fridge freezer and windows to the rear and side elevation. As well as this, the kitchen has a large walk in pantry which could be integrated into the kitchen to make a dining area. The first floor has three bedrooms and a family bathroom comprising of P shaped panelled bath with shower over, pedestal hand basin with mixer taps over, low level WC and two frosted glass windows. The third bedroom enjoys a large built in cupboard.