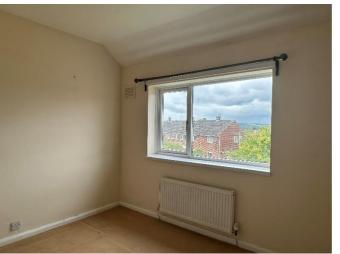

#### **DESCRIPTION**

The accommodation which must be viewed to be appreciated is light bright and spacious. On entering the front door there is a spacious hallway with staircase leading to the first floor. The lounge/dining room enjoys dual aspect windows and a wall mounted electric flame fire with timber mantle above. To the rear of the lounge the window could easily be replaced with patio doors to directly access the garden. The spacious kitchen which has direct access from the hall as well as the lounge, is fitted with an excellent range of floor and wall cabinets with contrasting work surfaces and splash back ceramic tiling to walls, stainless steel sink unit and drainer with mixer tap over, electric oven with gas hob over and extractor fan above, plumbing for washing machine, space for fridge freezer and windows to the rear and side elevation. As well as this, the kitchen has a large walk in pantry which could be integrated into the kitchen to make a dining area. The first floor has three bedrooms and a family bathroom comprising of P shaped panelled bath with shower over, pedestal hand basin with mixer taps over, low level WC and two frosted glass windows. The third bedroom enjoys a large built in cupboard.