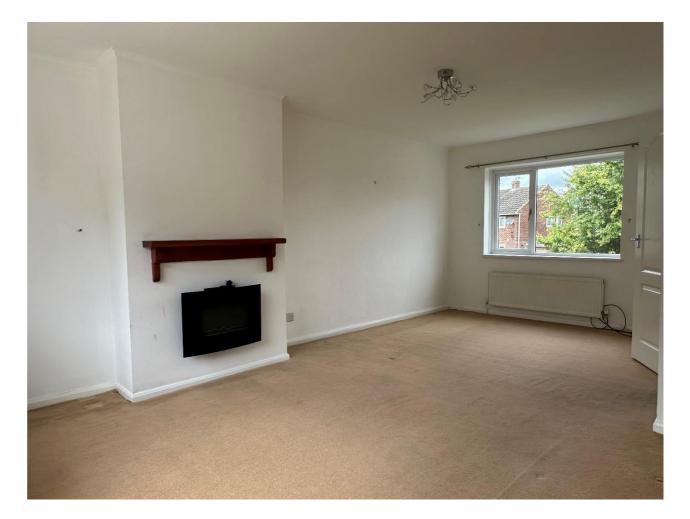

#### **DESCRIPTION**

The accommodation which must be viewed to be appreciated is light bright and spacious. On entering the front door there is a spacious hallway with staircase leading to the first floor. The lounge/dining room enjoys dual aspect windows and a wall mounted electric flame fire with timber mantle above. To the rear of the lounge the window could easily be replaced with patio doors to directly access the garden. The spacious kitchen which has direct access from the hall as well as the lounge, is fitted with an excellent range of floor and wall cabinets with contrasting work surfaces and splash back ceramic tiling to walls, stainless steel sink unit and drainer with mixer tap over, electric oven with gas hob over and extractor fan above, plumbing for washing machine, space for fridge freezer and windows to the rear and side elevation. As well as this, the kitchen has a large walk in pantry which could be integrated into the kitchen to make a dining area. The first floor has three bedrooms and a family bathroom comprising of P shaped panelled bath with shower over, pedestal hand basin with mixer taps over, low level WC and two frosted glass windows. The third bedroom enjoys a large built in cupboard.