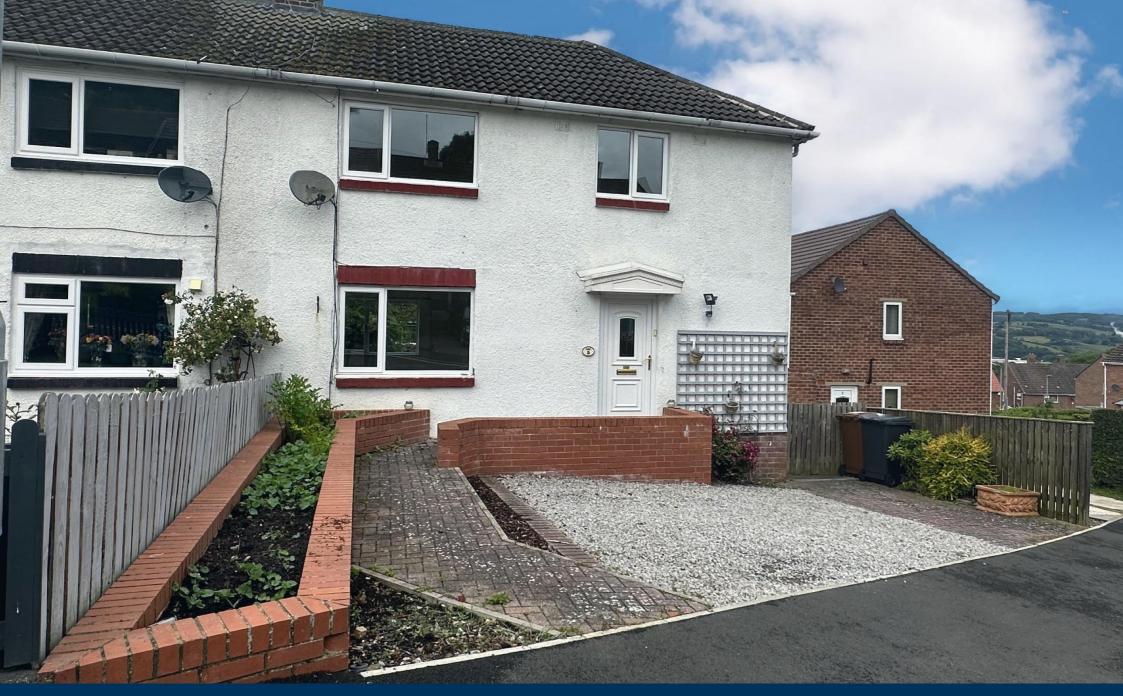

# 5 St. Johns Road Hexham NE46 2AT

Situated in the popular west end of Hexham, this three-bedroom semidetached family home is offered for sale with no forward chain.

- Three bedrooms
- Semi detached
- Bright & spacious
- Front & rear gardens
- Driveway parking
- Sought after location
- No forward chain
- Energy Efficiency Rating D

The property benefits from gardens to the front and rear with driveway parking. To the front the garden is laid with block paving and gravel with a raised flower bed and a drop kerb onto driveway parking. There is side access to the rear garden, which is laid with artificial grass, gravel pathway and well stocked borders.