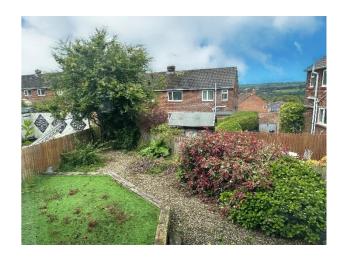

The property benefits from gardens to the front and rear with driveway parking. To the front the garden is laid with block paving and gravel with a raised flower bed and a drop kerb onto driveway parking. There is side access to the rear garden, which is laid with artificial grass, gravel pathway and well stocked borders.