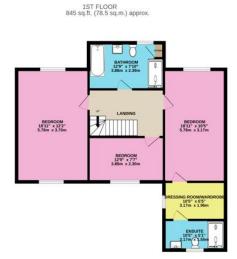

## Sandy Hill Lane | Dinnington | Sheffield | S25 2SE Guide Price £550,000 to £575,000

Tucked away on a private road of just four homes, this magnificent Five/Six Bedroom Detached family home offered by Bell & Co Estates is an ideal home for those seeking a blend of comfort and privacy. This property spans over three floors, providing plenty of space. Step into a welcoming hallway that leads to a convenient downstairs WC, a cosy Lounge providing the perfect space for relaxation, with patio doors opening onto the patio. Separate dining room currently used as an office is a perfect space for formal dining or a child's playroom with patio doors opening onto the garden. The kitchen / diner provides a harmonious setting for spending time with loved ones or entertaining family, with black gloss units, integrated appliances and laundry room, again with patio doors framing the garden view which seamlessly connects all the downstairs rooms to the garden space creating an indoor-outdoor flow. The first floor features a spacious Master Bedroom with En-Suite and Dressing Room. Additionally, you'll find a superb family Bathroom with jacuzzi bath, separate walk-in shower, sink unit, WC and store cupboard, another Bedroom currently used as an additional dressing room and anther double bedroom. The second floor boasts two more generously sized Bedrooms, one connected with an additional room currently used as a playroom and a modern family Bathroom with separate Bath, walk in shower, sink and WC with stunning views. To the front of the property the gravelled and paved driveways provides off road parking for multiple vehicles leading to a double Detached garage with gated access to the rear garden. The rear complete with grassed area and patio creates the perfect space for entertaining al-fresco style or unwinding after a long day at work. Located in a prime residential area, this lovely property offers a wealth of amenities including shops, schools, transport links and nearby pubs. Viewing is highly recommended to fully appreciate what this home has to offer.

BEDROOM 15'7" x 10'5" 4.75m x 3.17m BEDROOM 177" x 12'2" 5.35m x 3.70m PLAY ROOM 13'6" x 10'5" 4.11m x 3.17m

2ND FLOOR 767 sq.ft. (71.3 sq.m.) approx.

TOTAL FLOOR AREA: 2454 sq.ft. (228.0 sq.m.) approx.

248 square metres Total floor area

Agents Note: Whilst every care has been taken to prepare these sales particulars, they are for guidance purposes only. All measurements are approximate are for general guidance purposes only and whilst every care has been taken to ensure their accuracy, they should not be relied upon and potential buyers are advised to recheck the measurements