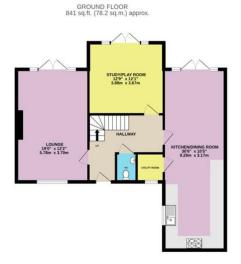

BEDROOM 15'7" x 10'5" 4.75m x 3.17m BEDROOM 177" x 12'2" 5.35m x 3.70m PLAY ROOM 13'6" x 10'5" 4.11m x 3.17m

2ND FLOOR 767 sq.ft. (71.3 sq.m.) approx.

TOTAL FLOOR AREA: 2454 sq.ft. (228.0 sq.m.) approx.

248 square metres Total floor area

Agents Note: Whilst every care has been taken to prepare these sales particulars, they are for guidance purposes only. All measurements are approximate are for general guidance purposes only and whilst every care has been taken to ensure their accuracy, they should not be relied upon and potential buyers are advised to recheck the measurements