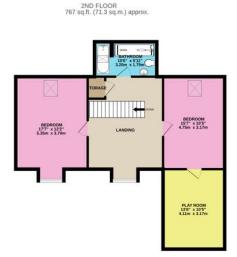

## Sandy Hill Lane | Dinnington | Sheffield | S25 2SE Guide Price £500,000 to £525,000

Tucked away on a private road of just four homes, this magnificent Five/Six Bedroom Detached family home offered by Bell & Co Estates is an ideal home for those seeking a blend of comfort and privacy. This property spans over three floors, providing plenty of space. Step into a welcoming hallway that leads to a convenient downstairs WC, a cosy Lounge providing the perfect space for relaxation, with patio doors opening onto the patio. Separate dining room currently used as an office is a perfect space for formal dining or a child's playroom with patio doors opening onto the garden. The kitchen / diner provides a harmonious setting for spending time with loved ones or entertaining family, with black gloss units, integrated appliances and laundry room, again with patio doors framing the garden view which seamlessly connects all the downstairs rooms to the garden space creating an indoor-outdoor flow. The first floor features a spacious Master Bedroom with En-Suite and Dressing Room. Additionally, you'll find a superb family Bathroom with jacuzzi bath, separate walk-in shower, sink unit, WC and store cupboard, another Bedroom currently used as an additional dressing room and anther double bedroom. The second floor boasts two more generously sized Bedrooms, one connected with an additional room currently used as a playroom and a modern family Bathroom with separate Bath, walk in shower, sink and WC with stunning views. To the front of the property the gravelled and paved driveways provides off road parking for multiple vehicles leading to a double Detached garage with gated access to the rear garden. The rear complete with grassed area and patio creates the perfect space for entertaining al-fresco style or unwinding after a long day at work. Located in a prime residential area, this lovely property offers a wealth of amenities including shops, schools, transport links and nearby pubs. Viewing is highly recommended to fully appreciate what this home has to offer.

TOTAL FLOOR AREA: 2454 sq.ft. (228.0 sq.m.) approx.

Total floor area