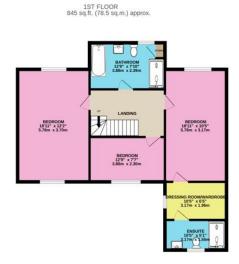

## Sandy Hill Lane | Dinnington | Sheffield | S25 2SE Guide Price £500,000 to £525,000

Tucked away on a private road of just four homes, this magnificent Five/Six Bedroom Detached family home offered by Bell & Co Estates is an ideal home for those seeking a blend of comfort and privacy. This property spans over three floors, providing plenty of space. Step into a welcoming hallway that leads to a convenient downstairs WC, a cosy Lounge providing the perfect space for relaxation, with patio doors opening onto the patio. Separate dining room currently used as an office is a perfect space for formal dining or a child's playroom with patio doors opening onto the garden. The kitchen / diner provides a harmonious setting for spending time with loved ones or entertaining family, with black gloss units, integrated appliances and laundry room, again with patio doors framing the garden view which seamlessly connects all the downstairs rooms to the garden space creating an indoor-outdoor flow. The first floor features a spacious Master Bedroom with En-Suite and Dressing Room. Additionally, you'll find a superb family Bathroom with jacuzzi bath, separate walk-in shower, sink unit, WC and store cupboard, another Bedroom currently used as an additional dressing room and anther double bedroom. The second floor boasts two more generously sized Bedrooms, one connected with an additional room currently used as a playroom and a modern family Bathroom with separate Bath, walk in shower, sink and WC with stunning views. To the front of the property the gravelled and paved driveways provides off road parking for multiple vehicles leading to a double Detached garage with gated access to the rear garden. The rear complete with grassed area and patio creates the perfect space for entertaining al-fresco style or unwinding after a long day at work. Located in a prime residential area, this lovely property offers a wealth of amenities including shops, schools, transport links and nearby pubs. Viewing is highly recommended to fully appreciate what this home has to offer.

TOTAL FLOOR AREA: 2454 sq.ft. (228.0 sq.m.) approx.

Total floor area