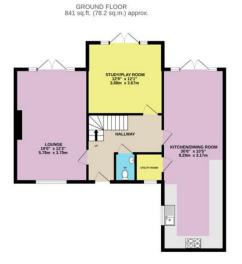

TOTAL FLOOR AREA: 2454 sq.ft. (228.0 sq.m.) approx.

Total floor area

248 square metres