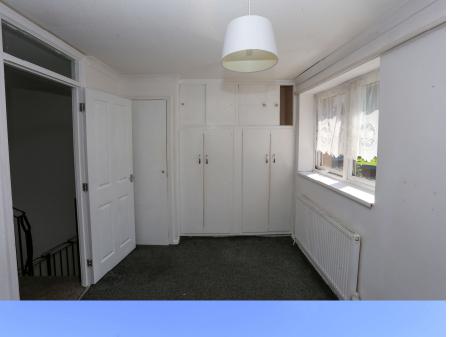

#### **BEDROOM (NW)**

14' x 8' (4.27m x 2.44m) There are fitted cupboards along one wall including an airing cupboard. There is a radiator in this room. This bedroom looks out over the garden and the green beyond.