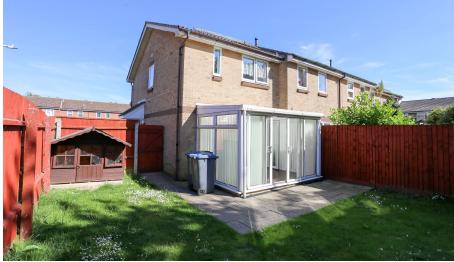

### CONSERVATORY

11' x 7' 9" (3.35m x 2.36m) Of double glazed construction under a polycarbonate roof. Sliding external doors.

## <u>OUTSIDE</u>

There is off road parking for two vehicles to the South East of the house on a marked parking and turning area.

To the South East and North East of the house there are lawns and a paved path leads to the front porch.

The rear garden is fully enclose although there is a pedestrian gate into it. In the corner of the garden there is a timber and felt garden shed.