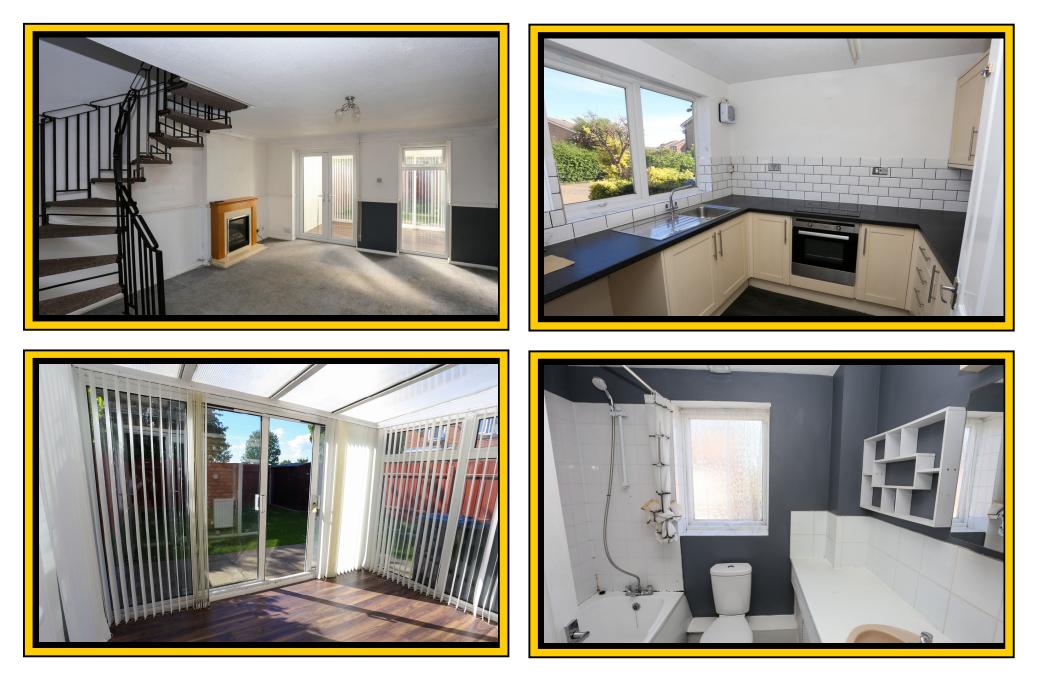

## KITCHEN (SE)

8' x 8' 9" (2.44m x 2.67m) Fitted with a range of wall and base units and an inset stainless steel sink unit with single drainer. The appliances include an electric hob and oven by Cooke and Lewis. There is plumbing for a washing machine and space for a fridge/freezer. The Glow worm balanced flue gas fired boiler is in the kitchen.

### LIVING ROOM (NW INTO THE CONSERVATORY)

15' 6" x 14' (4.72m x 4.27m) The focal point of the room is an ornate electric fire with timber surround and mantle. A spiral staircase leads up to the first floor from the living room and there is a radiator in this room. Double doors lead out into the conservatory.

### CONSERVATORY

11' x 7' 9" (3.35m x 2.36m) Of double glazed construction under a polycarbonate roof. Sliding external doors.

## **BATHROOM (NE)**

6' 3" x 7' 3" (1.91m x 2.21m) Fitted with a three piece white suite comprising panel bath with shower attachment, vanity unit with inset wash basin, low level WC. there is a towel rail/radiator in the bathroom.