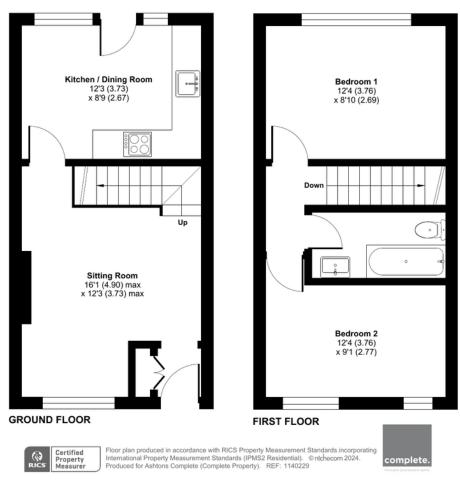

#### the floorplan...

#### King Alfred Way, Newton Poppleford, Sidmouth, EX10

Approximate Area = 628 sq ft / 58.3 sq m For identification only - Not to scale

Our note. For clarification we have prepared these sales particulars as a general guide and have not carried out a detailed survey nor tested the services, appliances or fittings. Room sizes should not be relied upon for carpets or furnishings. If there are any important matters which are likely to affect your decision to buy, please contact us before viewing this property. These particulars, whilst believed to be accurate, are set out as a general outline only for guidance and do not constitute any part of an offer or contract. Intending purchasers should not rely on them as statements of representation of fact, but must satisfy themselves by inspection or otherwise as to their accuracy. No person in the employment of Complete Property Services has the authority to make or give any representation or warranty in respect of the property.

SKETCH PLAN FOR ILLUSTRATIVE PURPOSES ONLY. All measurements and sizes and locations of walls, doors, window fittings and appliances are shown conventionally and are approximate only and cannot be regarded as being a representation either by the Seller or his Agent. We hope that these plans will assist you by providing you with a general impression of the layout of the accommodation. The plans are not to scale nor accurate in detail. © Unauthorised reproduction prohibited.