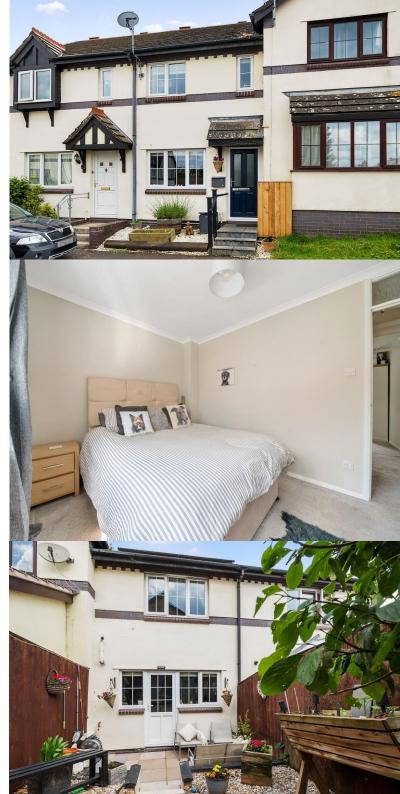

#### the details...

CHECK OUT this lovely 2 bedroom property in the heart of Newton Poppleford. This wonderful mid terraced property benefits from 2 parking spaces to the rear and a courtyard style garden. Coming through the front door you are greeted by a large living room big enough for 2 three seater sofas and stairs leading to the top floor. Passing through the doorway into the kitchen you are greeted by plenty of light coming through from the double glazed PVC windows which highlights a kitchen diner fit for any occasion.

Upstairs there are 2 evenly sized double bedrooms with space for a double bed and wardrobes. On this floor there is also the family bathroom with a bath fitted with a shower head and shower screen as well as a toilet, sink and cabinets.