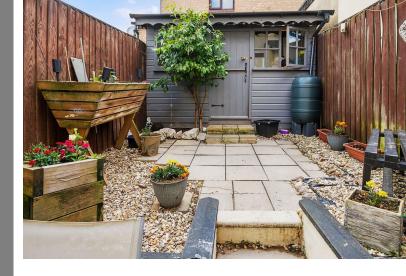

#### the details...

CHECK OUT this lovely 2 bedroom property in the heart of Newton Poppleford. This wonderful mid terraced property benefits from 2 parking spaces to the rear and a courtyard style garden. Coming through the front door you are greeted by a large living room big enough for 2 three seater sofas and stairs leading to the top floor. Passing through the doorway into the kitchen you are greeted by plenty of light coming through from the double glazed PVC windows which highlights a kitchen diner fit for any occasion.

## bear in mind...

There is 2 parking spaces at the back of the property that have access to the garden through the shed at the rear