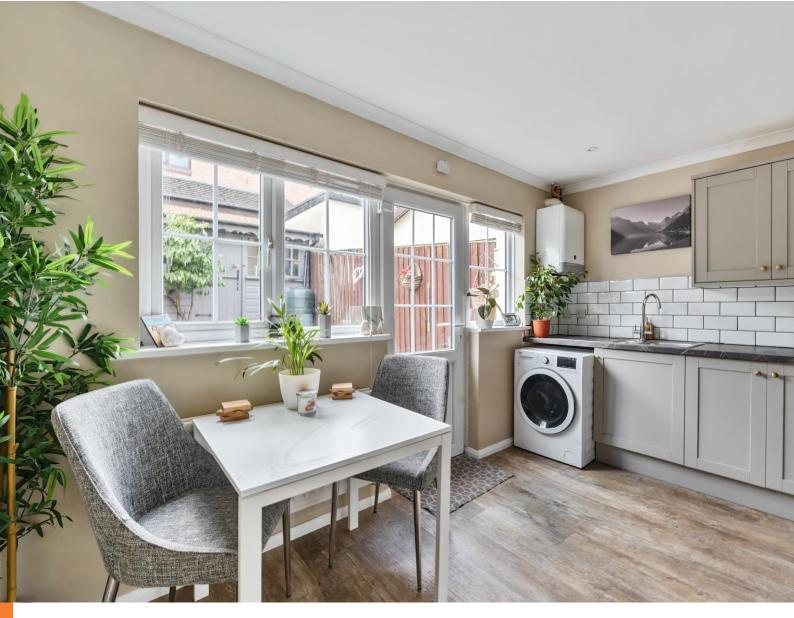

#### the details...

CHECK OUT this lovely 2 bedroom property in the heart of Newton Poppleford. This wonderful mid terraced property benefits from 2 parking spaces to the rear and a courtyard style garden. Coming through the front door you are greeted by a large living room big enough for 2 three seater sofas and stairs leading to the top floor. Passing through the doorway into the kitchen you are greeted by plenty of light coming through from the double glazed PVC windows which highlights a kitchen diner fit for any occasion.