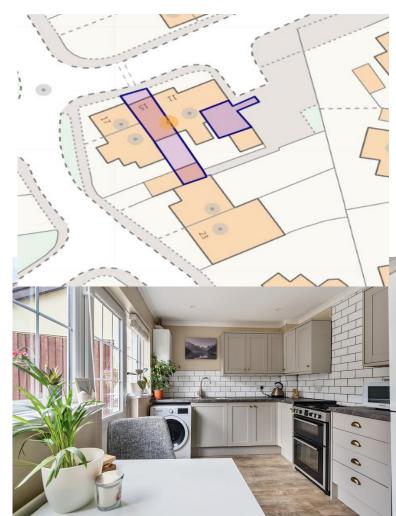

#### King Alfred Way, Newton Poppleford, Sidmouth, EX10

Approximate Area = 628 sq ft / 58.3 sq m For identification only - Not to scale

Our note. For clarification we have prepared these sales particulars as a general guide and have not carried out a detailed survey nor tested the services, appliances or fittings. Room sizes should not be relied upon for carpets or furnishings. If there are any important matters which are likely to affect your decision to buy, please contact us before viewing this property. These particulars, whilst believed to be accurate, are set out as a general outline only for guidance and do not constitute any part of an offer or contract. Intending purchasers should not rely on them as statements of representation of fact, but must satisfy themselves by inspection or otherwise as to their accuracy. No person in the employment of Complete Property Services has the authority to make or give any representation or warranty in respect of the property.