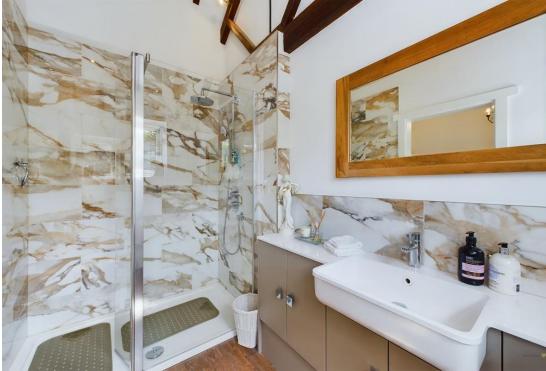

From the rear hallway there is access to the courtyard area, the two double bedrooms and the modern family shower room.

The master bedroom has windows to the side and rear aspect, with the rear window having superb countryside views, a generous range of fitted bedroom furniture, exposed beams to the ceiling and two ceiling light points. It has the benefit of its own recently refitted luxury en suite shower room.