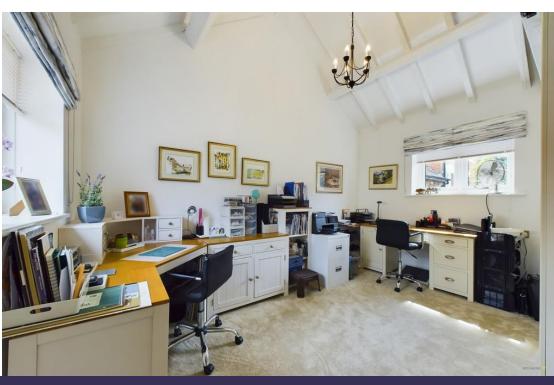

The second bedroom again offers generous space with fitted wardrobe space and offers the potential to be utilised as a home office/study or further reception room.

Outside to the front of the property is an attractive low maintenance south facing courtyard style garden with garden shed (available by separate negotiation) and a variety of different plants and shrubs. There is allocated parking for two vehicles. To the rear of the property is a lawned garden enjoying an open rural aspect.