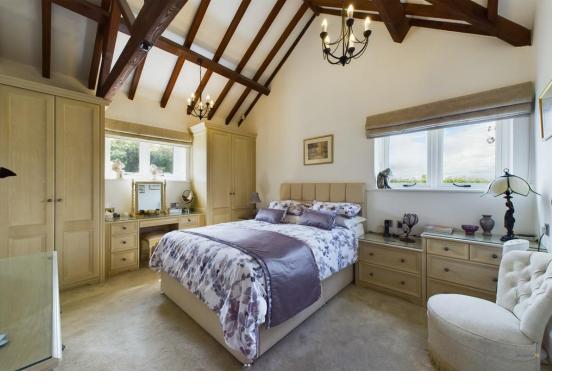

From the rear hallway there is access to the courtyard area, the two double bedrooms and the modern family shower room.

The master bedroom has windows to the side and rear aspect, with the rear window having superb countryside views, a generous range of fitted bedroom furniture, exposed beams to the ceiling and two ceiling light points. It has the benefit of its own recently refitted luxury en suite shower room.