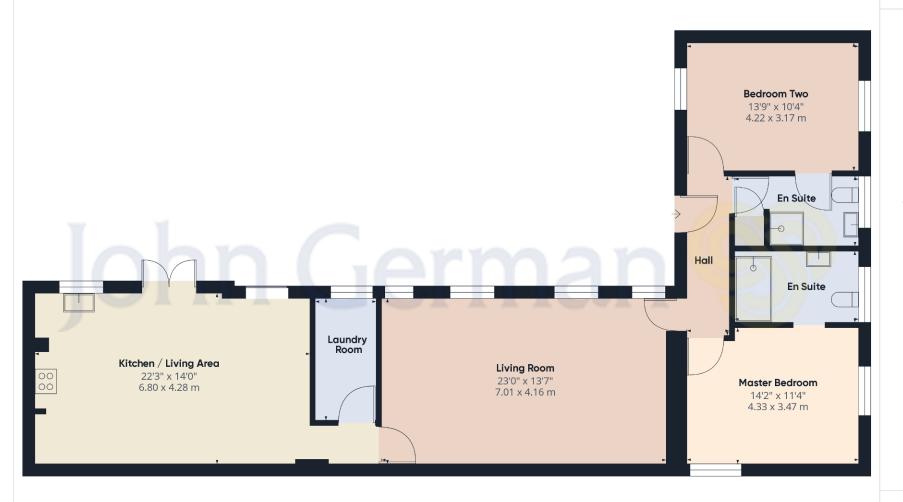

## Approximate total area<sup>(1)</sup>

1156.48 ft<sup>2</sup> 107.44 m<sup>2</sup>

(1) Excluding balconies and terraces

While every attempt has been made to ensure accuracy, all measurements are approximate, not to scale. This floor plan is for illustrative purposes only.