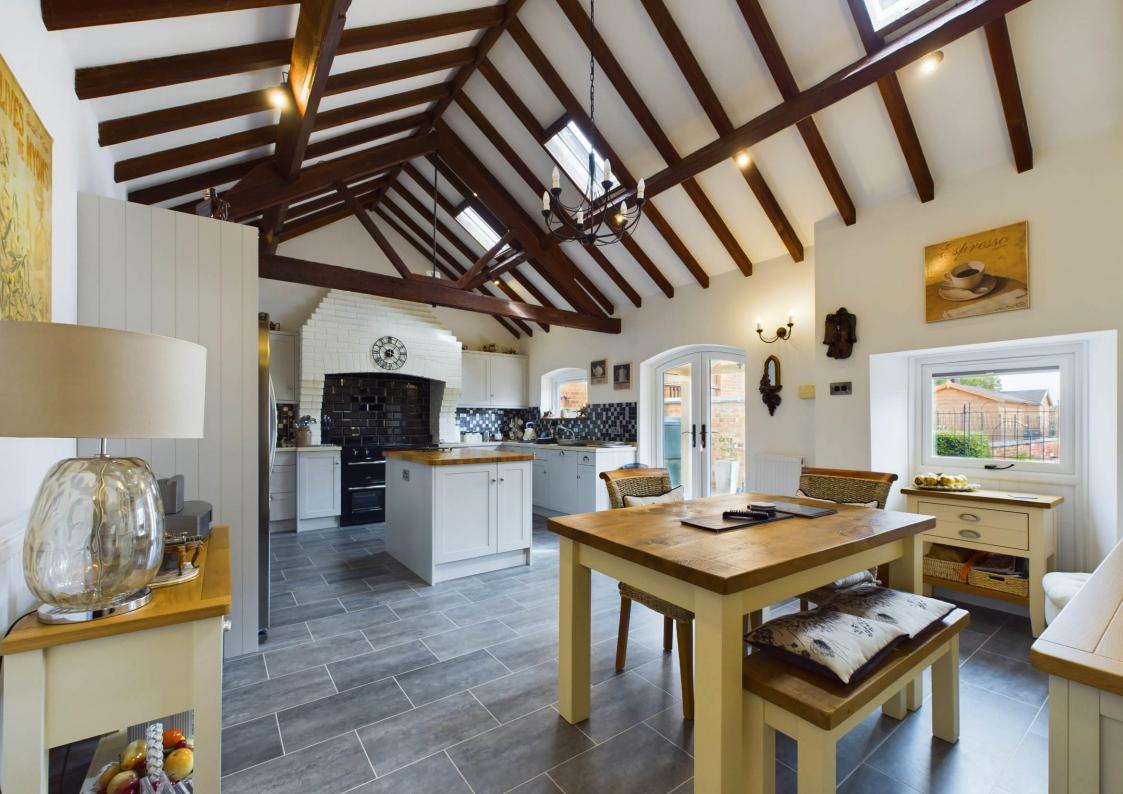

Internally the property comprises of arched entrance doors opening into the impressive open plan kitchen/diner with vaulted ceilings, exposed timber beams and three skylight. It has a stunning newly fitted kitchen with a range of matching wall and base units with quartz worktops over, space for a range style cooker, space for a freestanding fridge/freezer, various integrated appliances and a separate island unit. There are two windows to the front aspect, various wall and ceiling light points, tile effect flooring and a door leading into the useful utility room.