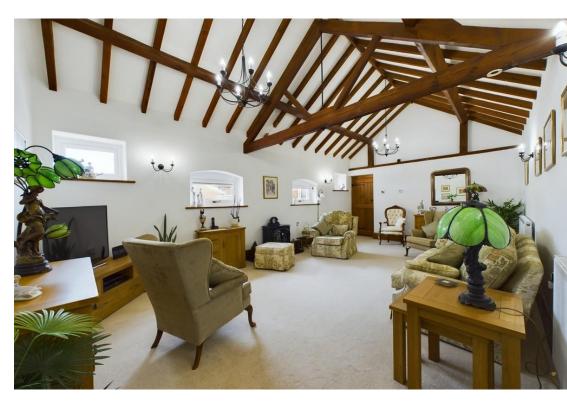

Also off the kitchen is the generously sized living room that has an electric feature fireplace (available by separate negotiation), carpeted flooring, exposed timber beams to the ceiling, four windows to the front aspect and two ceiling light points.