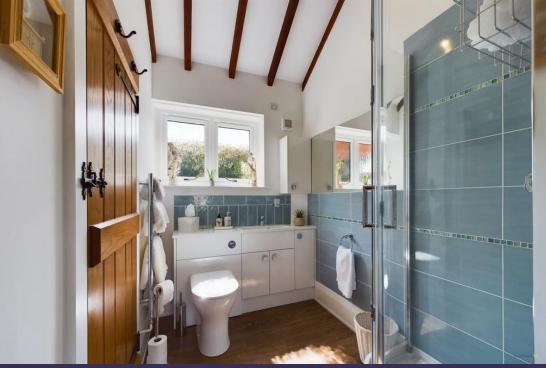

From the rear hallway there is access to the courtyard area, the two double bedrooms and the modern family shower room.

The master bedroom has windows to the side and rear aspect, with the rear window having superb countryside views, a generous range of fitted bedroom furniture, exposed beams to the ceiling and two ceiling light points. It has the benefit of its own recently refitted luxury en suite shower room.