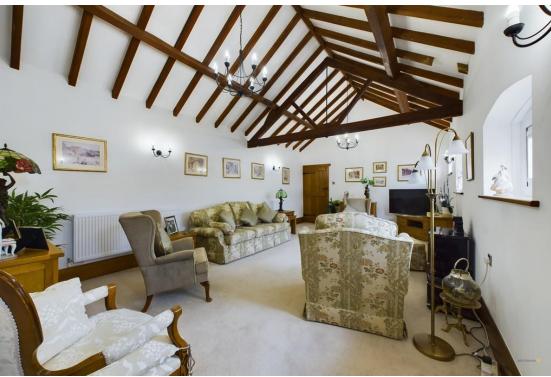

Also off the kitchen is the generously sized living room that has an electric feature fireplace (available by separate negotiation), carpeted flooring, exposed timber beams to the ceiling, four windows to the front aspect and two ceiling light points.