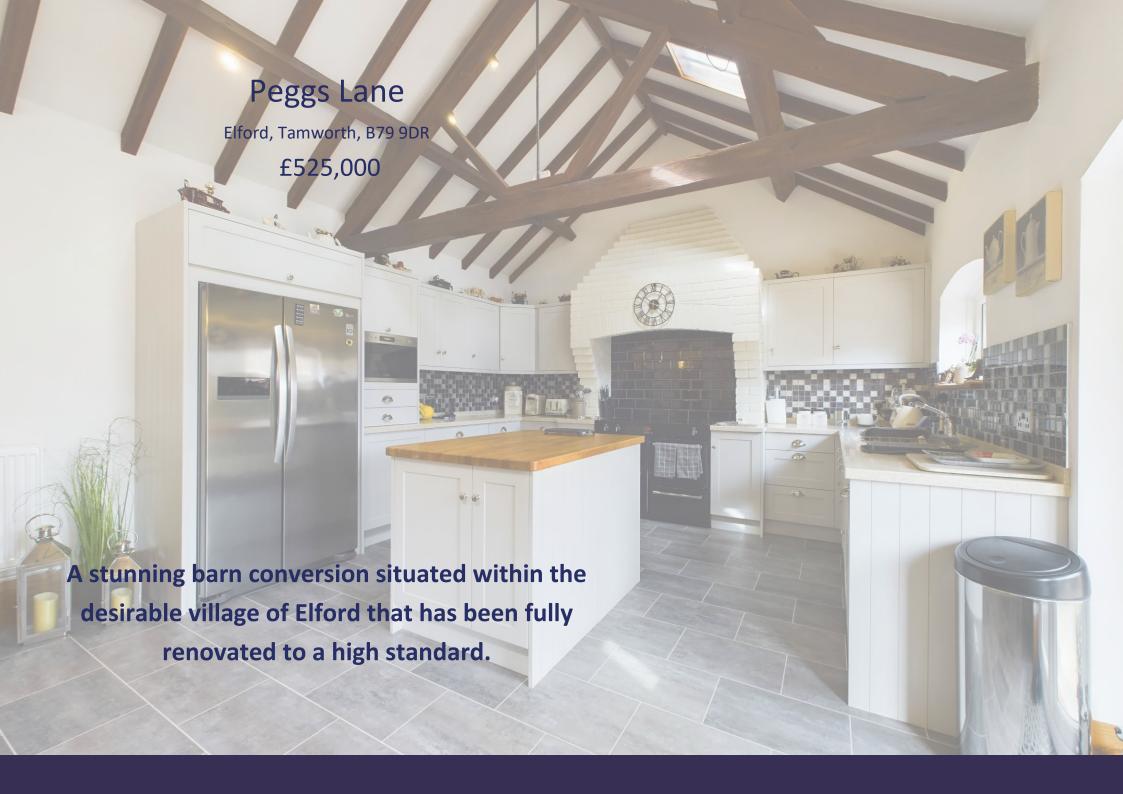

## Peggs Lane

Elford, Tamworth, B79 9DR

John German are delighted to offer to the market this simply stunning, single storey barn conversion spanning over 1,100 square feet and is situated in a delightful rural position between the popular villages of Elford and Harlaston.

Internally the property comprises of arched entrance doors opening into the impressive open plan kitchen/diner with vaulted ceilings, exposed timber beams and three skylight. It has a stunning newly fitted kitchen with a range of matching wall and base units with quartz worktops over, space for a range style cooker, space for a freestanding fridge/freezer, various integrated appliances and a separate island unit. There are two windows to the front aspect, various wall and ceiling light points, tile effect flooring and a door leading into the useful utility room.