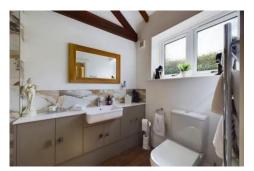

From the rear hallway there is access to the courtyard area, the two double bedrooms and the modern family shower room.

The master bedroom has windows to the side and rear aspect, with the rear window having superb countryside views, a generous range of fitted bedroom furniture, exposed beams to the ceiling and two ceiling light points. It has the benefit of its own recently refitted luxury en suite shower room.