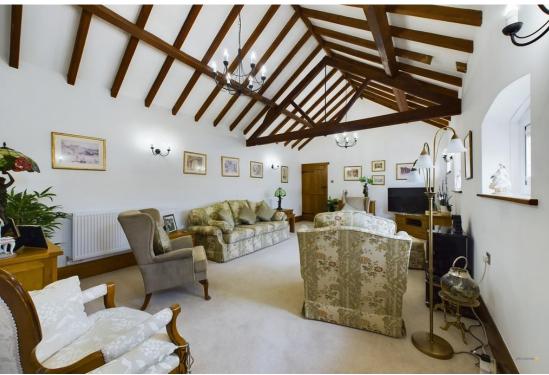

Also off the kitchen is the generously sized living room that has an electric feature fireplace (available by separate negotiation), carpeted flooring, exposed timber beams to the ceiling, four windows to the front aspect and two ceiling light points.