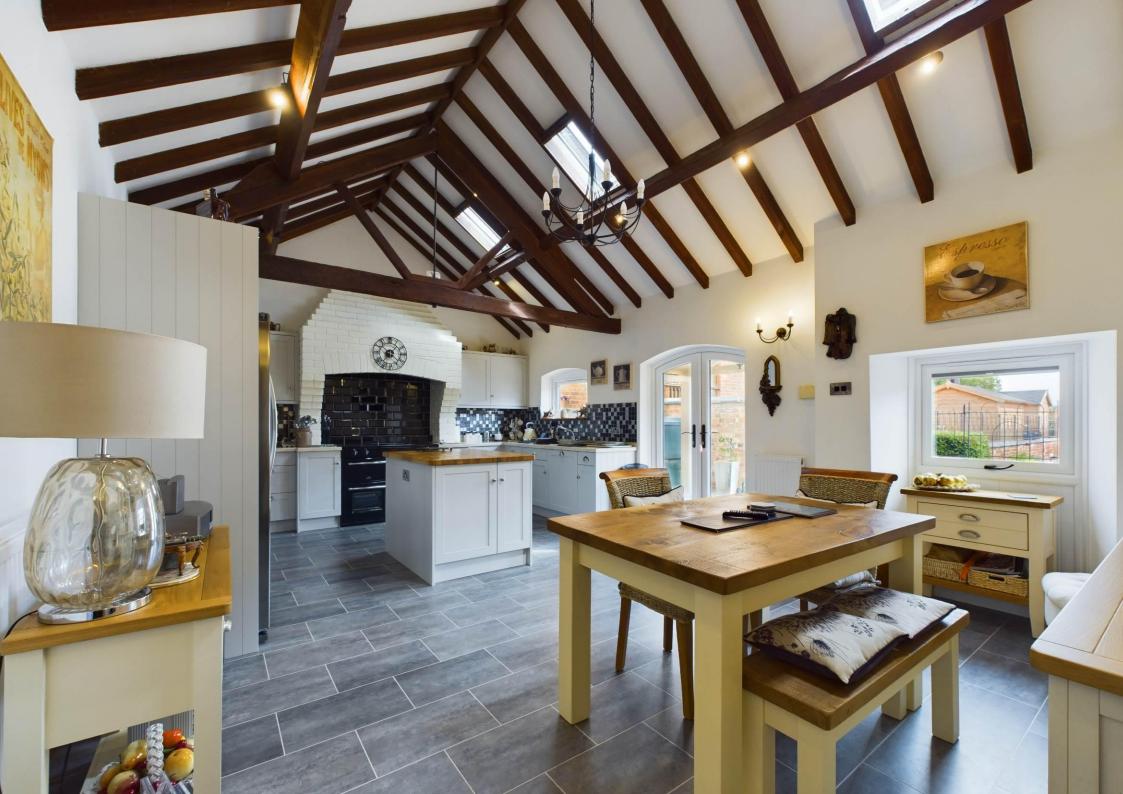

Internally the property comprises of arched entrance doors opening into the impressive open plan kitchen/diner with vaulted ceilings, exposed timber beams and three skylight. It has a stunning newly fitted kitchen with a range of matching wall and base units with quartz worktops over, space for a range style cooker, space for a freestanding fridge/freezer, various integrated appliances and a separate island unit. There are two windows to the front aspect, various wall and ceiling light points, tile effect flooring and a door leading into the useful utility room.