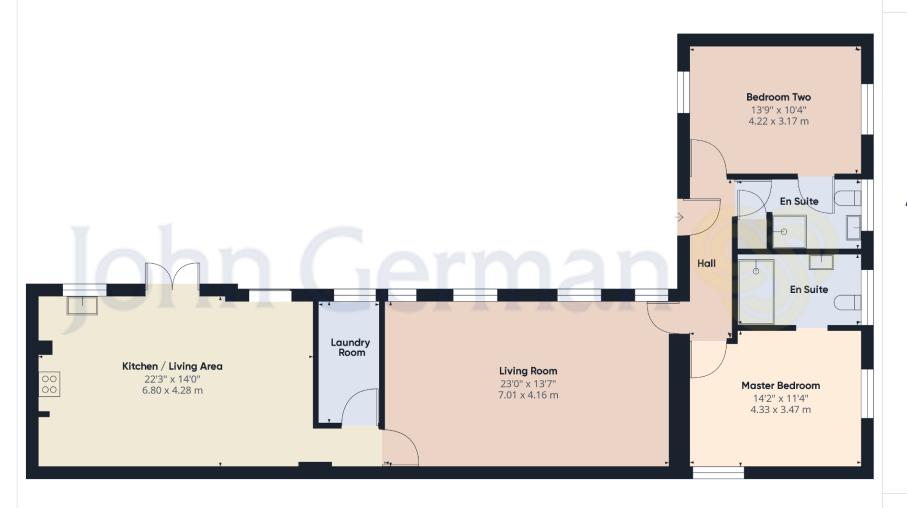

### Approximate total area<sup>(1)</sup>

1156.48 ft<sup>2</sup> 107.44 m<sup>2</sup>

(1) Excluding balconies and terraces

While every attempt has been made to ensure accuracy, all measurements are approximate, not to scale. This floor plan is for illustrative purposes only.