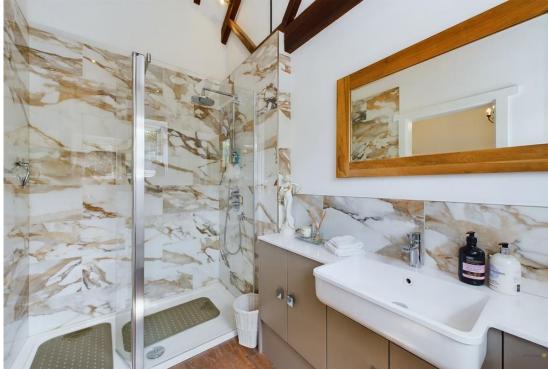

From the rear hallway there is access to the courtyard area, the two double bedrooms and the modern family shower room.

The master bedroom has windows to the side and rear aspect, with the rear window having superb countryside views, a generous range of fitted bedroom furniture, exposed beams to the ceiling and two ceiling light points. It has the benefit of its own recently refitted luxury en suite shower room.