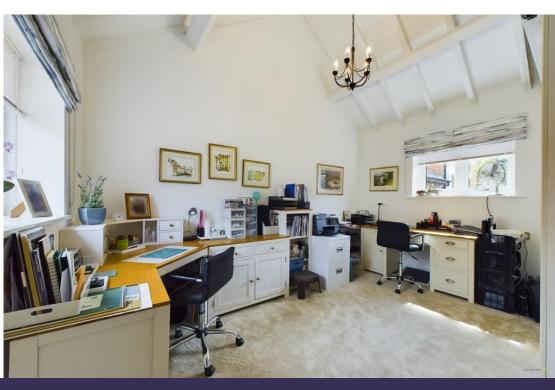

The second bedroom again offers generous space with fitted wardrobe space and offers the potential to be utilised as a home office/study or further reception room.

Outside to the front of the property is an attractive low maintenance south facing courtyard style garden with garden shed (available by separate negotiation) and a variety of different plants and shrubs. There is allocated parking for two vehicles. To the rear of the property is a lawned garden enjoying an open rural aspect.