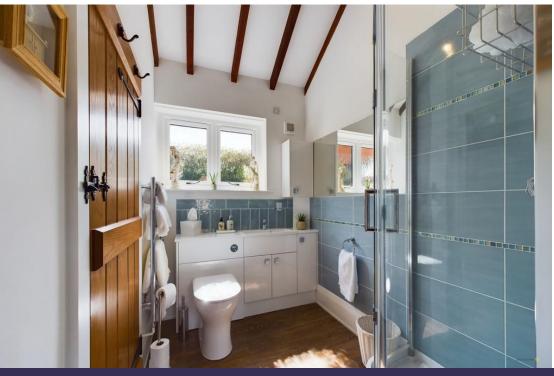

From the rear hallway there is access to the courtyard area, the two double bedrooms and the modern family shower room.

The master bedroom has windows to the side and rear aspect, with the rear window having superb countryside views, a generous range of fitted bedroom furniture, exposed beams to the ceiling and two ceiling light points. It has the benefit of its own recently refitted luxury en suite shower room.