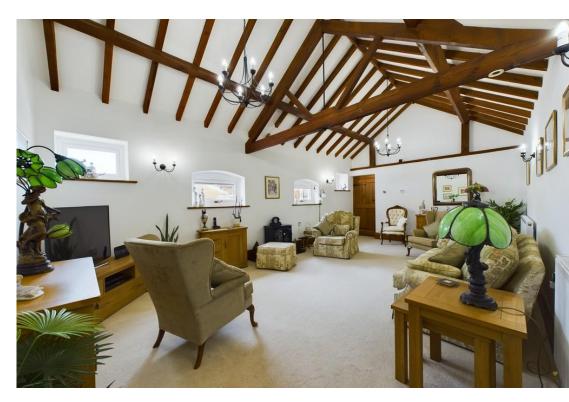

Also off the kitchen is the generously sized living room that has an electric feature fireplace (available by separate negotiation), carpeted flooring, exposed timber beams to the ceiling, four windows to the front aspect and two ceiling light points.