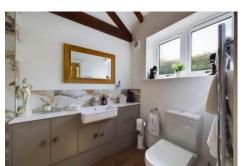

From the rear hallway there is access to the courtyard area, the two double bedrooms and the modern family shower room.

The master bedroom has windows to the side and rear aspect, with the rear window having superb countryside views, a generous range of fitted bedroom furniture, exposed beams to the ceiling and two ceiling light points. It has the benefit of its own recently refitted luxury en suite shower room.