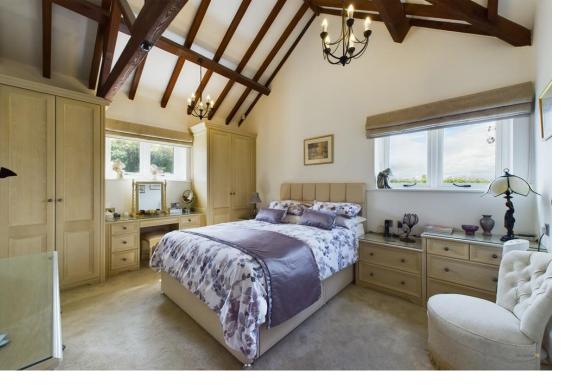

From the rear hallway there is access to the courtyard area, the two double bedrooms and the modern family shower room.

The master bedroom has windows to the side and rear aspect, with the rear window having superb countryside views, a generous range of fitted bedroom furniture, exposed beams to the ceiling and two ceiling light points. It has the benefit of its own recently refitted luxury en suite shower room.