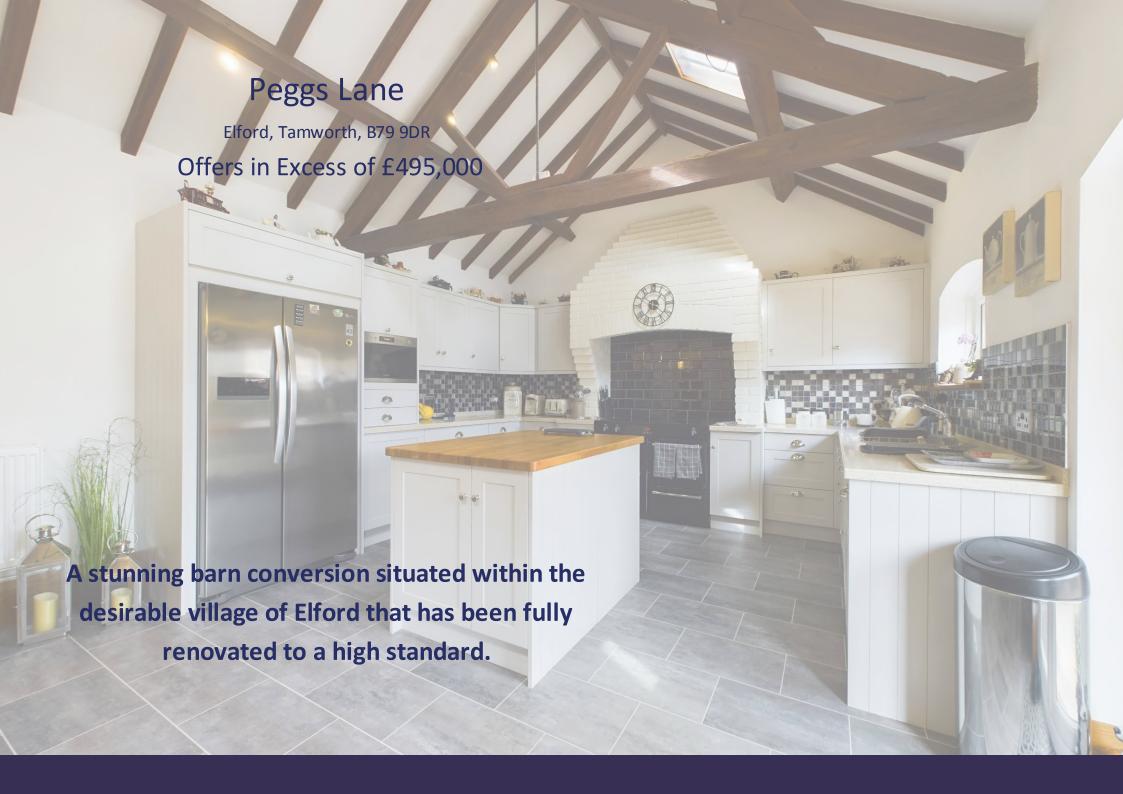

## Peggs Lane

Elford, Tamworth, B79 9DR

John German are delighted to offer to the market this simply stunning, single storey barn conversion spanning over 1,100 square feet and is situated in a delightful rural position between the popular villages of Elford and Harlaston.

Internally the property comprises of arched entrance doors opening into the impressive open plan kitchen/diner with vaulted ceilings, exposed timber beams and three skylight. It has a stunning newly fitted kitchen with a range of matching wall and base units with quartz worktops over, space for a range style cooker, space for a freestanding fridge/freezer, various integrated appliances and a separate island unit. There are two windows to the front aspect, various wall and ceiling light points, tile effect flooring and a door leading into the useful utility room.