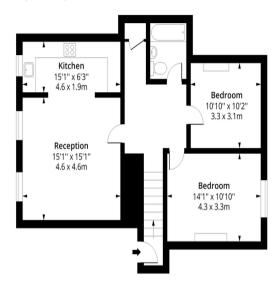

## **Evering Road, N16**

Approx. Gross Internal Area 826 Sq Ft - 76.74 Sq M

## **Top Floor**

Floor Area 826 Sg Ft - 76.74 Sg M

Measured according to RICS IPMS2. Floor plan is for illustrative purposes only and is not to scale. Every attempt has been made to ensure the accuracy of the floor plan shown, however all measurements, fixtures, fittings and data shown are an approximate interpretation for illustrative purposes only, 1 sq m = 10.76 sq feet.