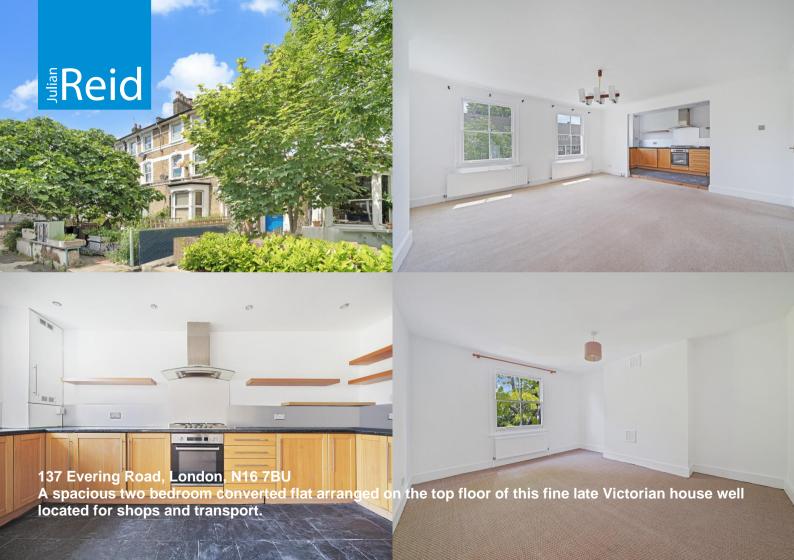

## Guide Price £590.000 Share of Freehold

- 2 Bedrooms
- Council Tax Band: C
- EPC Rating: TBC
- Excellent south facing living space
- Super location

A very spacious two double bedroom flat arranged on the top floor of this fine, converted late Victorian terraced house. The flat offers bright and very well proportioned space which has been freshened up in parts but would benefit from further refurbishment to provide a super home with large south facing living space. Two double bedrooms. bathroom, reception room opening to a good sized kitchen with fitted units. Evering Road is a very popular road within a short walk of all amenities both on Stoke Newington High Street, Church Street and Dalston. Rectory Road is a short Walk and provides a regular rail service into Liverpool Street.