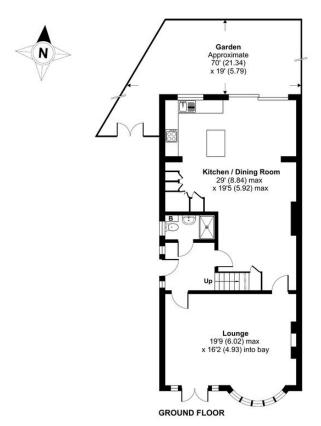

# Burnt Oak Lane, Sidcup, DA15

Approximate Area = 1558 sq ft / 144.7 sq m
For identification only - Not to scale

Floor plan produced in accordance with RICS Property Measurement Standards incorporating International Property Measurement Standards (IPMS2 Residential). ©ntchecom 2024. Produced for Drewery. REF: 1144924