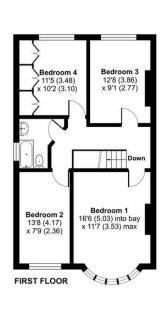

# Burnt Oak Lane, Sidcup, DA15

Approximate Area = 1558 sq ft / 144.7 sq m
For identification only - Not to scale

Floor plan produced in accordance with RICS Property Measurement Standards incorporating International Property Measurement Standards (IPMS2 Residential). ©ntchecom 2024. Produced for Drewery. REF: 1144924