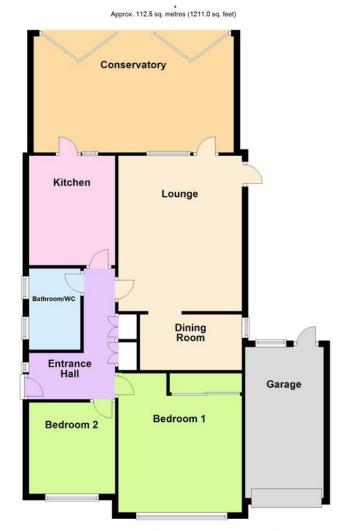

The accommodation in brief comprises: - entrance hall, lounge, office/dining room/bedroom three, modern kitchen with some built in appliances, two bedrooms, refitted modern bathroom/WC and a feature 22' x 12'1 conservatory. Outside there is a large wide private drive that provides off road parking and accesses the attached garage.

Blakeney is set back from The Street in East Preston which in turn runs between the Worthing Road and Fairlands. East Preston shops and other amenities are close by in Sea Road.

Total area: approx. 112.5 sq. metres (1211.0 sq. feet)

#### **ENTRANCE HALL**

#### LOUNGE

16' 2" x 13' (4.93m x 3.96m)

### **CONSERVATORY**

22' x 12' 1" (6.71m x 3.68m)

#### **KITCHEN**

11' 5" x 8' 7" (3.48m x 2.62m)

#### **OFFICE/DINING ROOM/BED 3**

10' 8" x 7' 10" (3.25m x 2.39m)

#### **BEDROOM 1**

14' 6" x 12' 6" (4.42m x 3.81m)

#### **BEDROOM 2**

9' 6" x 9' (2.9m x 2.74m)

#### **BATHROOMWC**

**WIDE LARGE PRIVATE DRIVE** 

#### GARAGE

15' 9" x 8' 3" (4.8m x 2.51m)