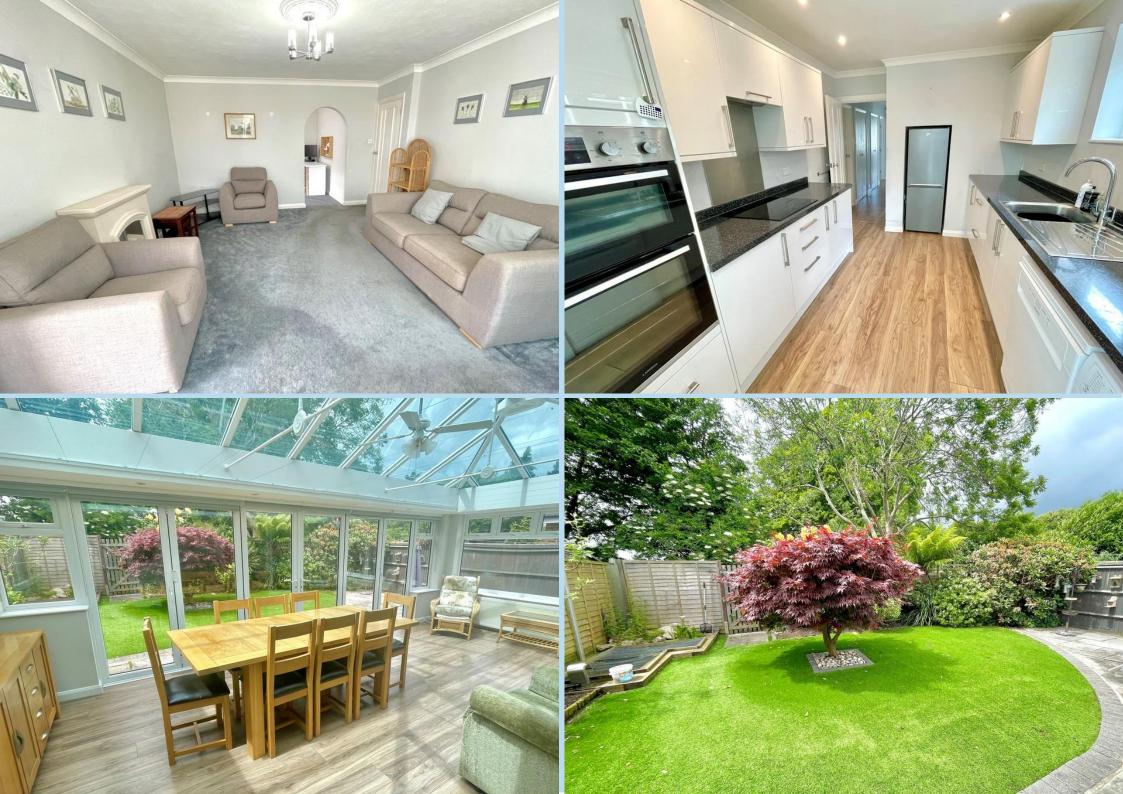

#### LOUNGE

16' 2" x 13' (4.93m x 3.96m)

### **CONSERVATORY**

22' x 12' 1" (6.71m x 3.68m)

#### **KITCHEN**

11' 5" x 8' 7" (3.48m x 2.62m)

## **WEST FACING REAR GARDEN**

01903 850450

90 THE STREET, RUSTINGTON, WEST SUSSEX, BN16 3NJ

sales@hawkemetcalfe.co.uk www.hawkemetcalfe.co.uk