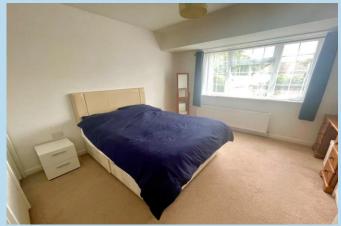

#### **BEDROOM 1**

14' 6" x 12' 6" (4.42m x 3.81m)

#### **BEDROOM 2**

9' 6" x 9' (2.9m x 2.74m)