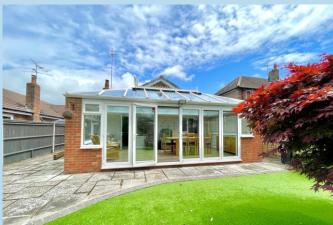

A detached bungalow in East Preston with an array of stunning features which include: - owned solar panels, feature large conservatory, very pretty easy to manage rear garden which backs onto Langmead Recreation Ground; gas central heating, double glazing, internal and external easy access for a wheelchair or mobility scooter, modern refitted kitchen and bathroom and NO ONWARD CHAIN.

### **CONSERVATORY**

22' x 12' 1" (6.71m x 3.68m)

## **WEST FACING REAR GARDEN**

01903 850450

90 THE STREET, RUSTINGTON, WEST SUSSEX, BN16 3NJ

sales@hawkemetcalfe.co.uk www.hawkemetcalfe.co.uk