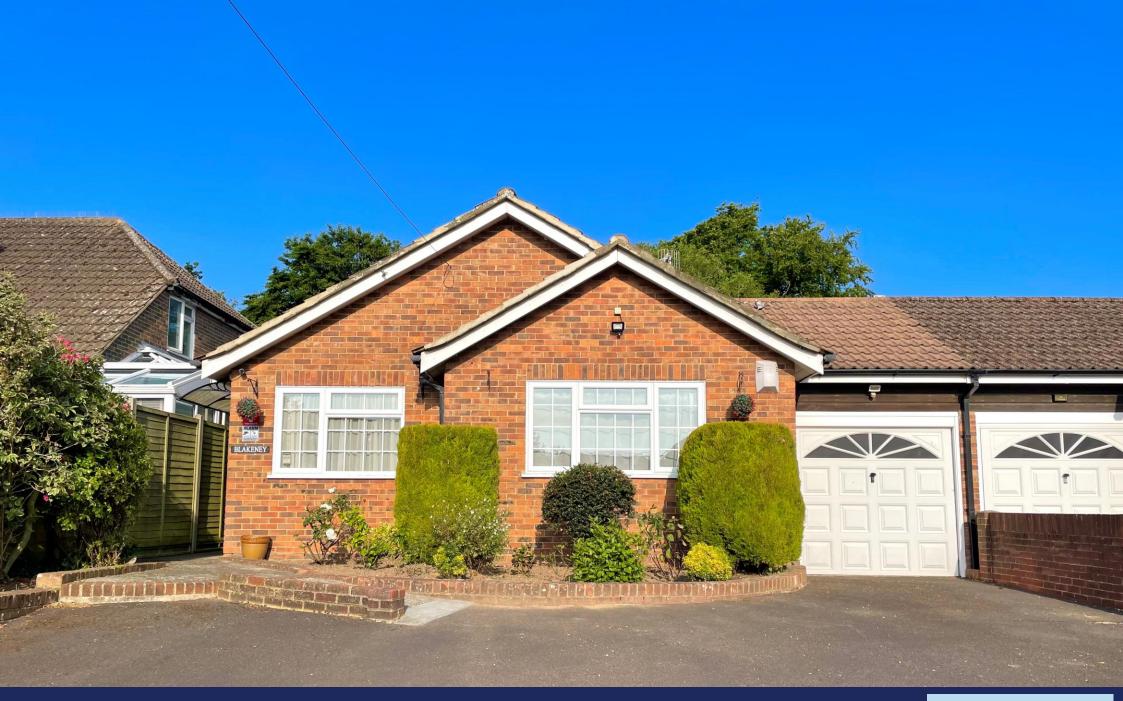

Blakeney, The Street, East Preston BN16 1HZ £525,000 Freehold

A detached bungalow in East Preston with an array of stunning features which include: - owned solar panels, feature large conservatory, very pretty easy to manage rear garden which backs onto Langmead Recreation Ground; gas central heating, double glazing, internal and external easy access for a wheelchair or mobility scooter, modern refitted kitchen and bathroom and NO ONWARD CHAIN.

The accommodation in brief comprises: - entrance hall, lounge, office/dining room/bedroom three, modern kitchen with some built in appliances, two bedrooms, refitted modern bathroom/WC and a feature 22' x 12'1 conservatory. Outside there is a large wide private drive that provides off road parking and accesses the attached garage.