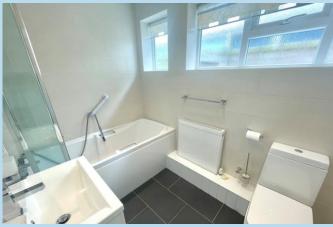

m three, modern kitchen with some built in appliances, two bedrooms, refitted modern bathroom/WC and a feature 22' x 12'1 conservatory. Outside there is a large wide private drive that provides off road parking and accesses the attached garage.

The solar panels were installed approximately 4/5 years ago and are owned, and not leased by the property, as would often be the case. The current owners have advised us that their energy bills are very low and they currently receive a 'recharge' income from energy sold back to the grid. There is also a useful 'house battery' to store electric produced from the panels.

Blakeney is set back from The Street in East Preston which in turn runs between the Worthing Road and Fairlands. East Preston shops and other amenities are close by in Sea Road.









Total area: approx. 112.5 sq. metres (1211.0 sq. feet)

#### **ENTRANCE HALL**

#### LOUNGE

16' 2" x 13' (4.93m x 3.96m)

### **CONSERVATORY**

22' x 12' 1" (6.71m x 3.68m)

#### **KITCHEN**

11' 5" x 8' 7" (3.48m x 2.62m)

#### **OFFICE/DINING ROOM/BED 3**

10' 8" x 7' 10" (3.25m x 2.39m)

#### **BEDROOM 1**

14' 6" x 12' 6" (4.42m x 3.81m)

#### **BEDROOM 2**

9' 6" x 9' (2.9m x 2.74m)

#### **BATHROOMWC**

**WIDE LARGE PRIVATE DRIVE** 

#### GARAGE

15' 9" x 8' 3" (4.8m x 2.51m)

## **WEST FACING REAR GARDEN**









01903 850450

90 THE STREET, RUSTINGTON, WEST SUSSEX, BN16 3NJ

sales@hawkemetcalfe.co.uk www.hawkemetcalfe.co.uk