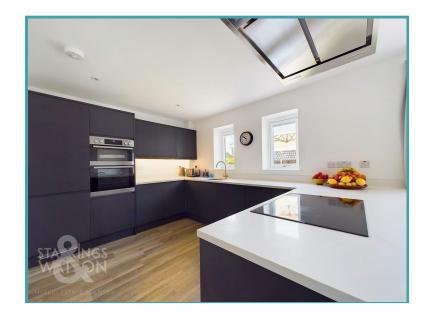

#### THE GRAND TOUR

Entering via the main entrance door to the front there is a welcoming entrance hallway benefiting from underfloor heating throughout the ground floor space. The hallway provides stair access to the first floor as well as the ground floor w/c. Heading from the hallway into the main reception space you will notice the abundance of natural light flooding in from the rear aspect onto the garden. The reception space is a modern open plan room with plenty of space for sitting and dining as well as a triple aspect with double doors onto the rear garden. The modern kitchen features a range of units with a breakfast bar and solid worktops over. The kitchen is fully integrated with double eye level oven, fridge/freezer, dishwasher and induction hob. The utility room is found to the rear of the kitchen with another range of units, separate sink and solid worktops over as well as space and plumbing for washing machine. You will also find a rear door leading to the garden. Heading up to the first floor landing you will find a cupboard housing the hot water tank, as well loft hatch access. The family shower room is fully tiled with a double walk in rainfall shower. The master bedroom is found to the rear with Juliette balcony overlooking the rear garden, built in wardrobes and an en-suite shower room. To the front there are two further double bedrooms with the second bedroom benefiting from another Juliette balcony.