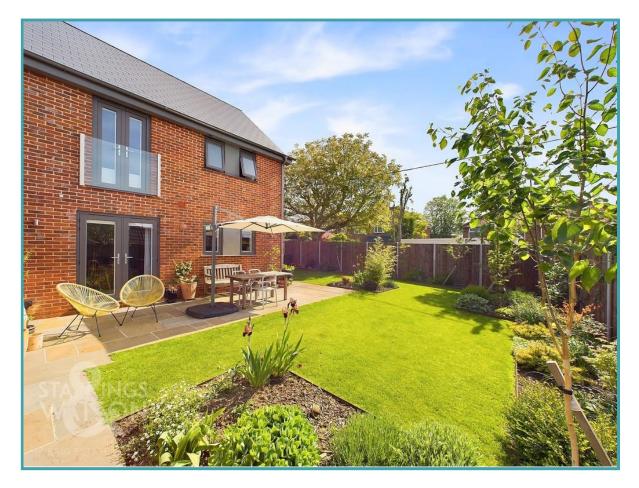

#### THE GREAT OUTDOORS

The highly attractive and private rear garden has been beautifully landscaped offering a bright and sunny aspect. The garden is laid to lawn in the main with an array of well stocked and planted shrub borders. You will also find a large, paved terrace from the rear of the house ideal for seating and entertaining. There is rear access to the garage leading from the garden and the garden is fully enclosed with timber fencing.