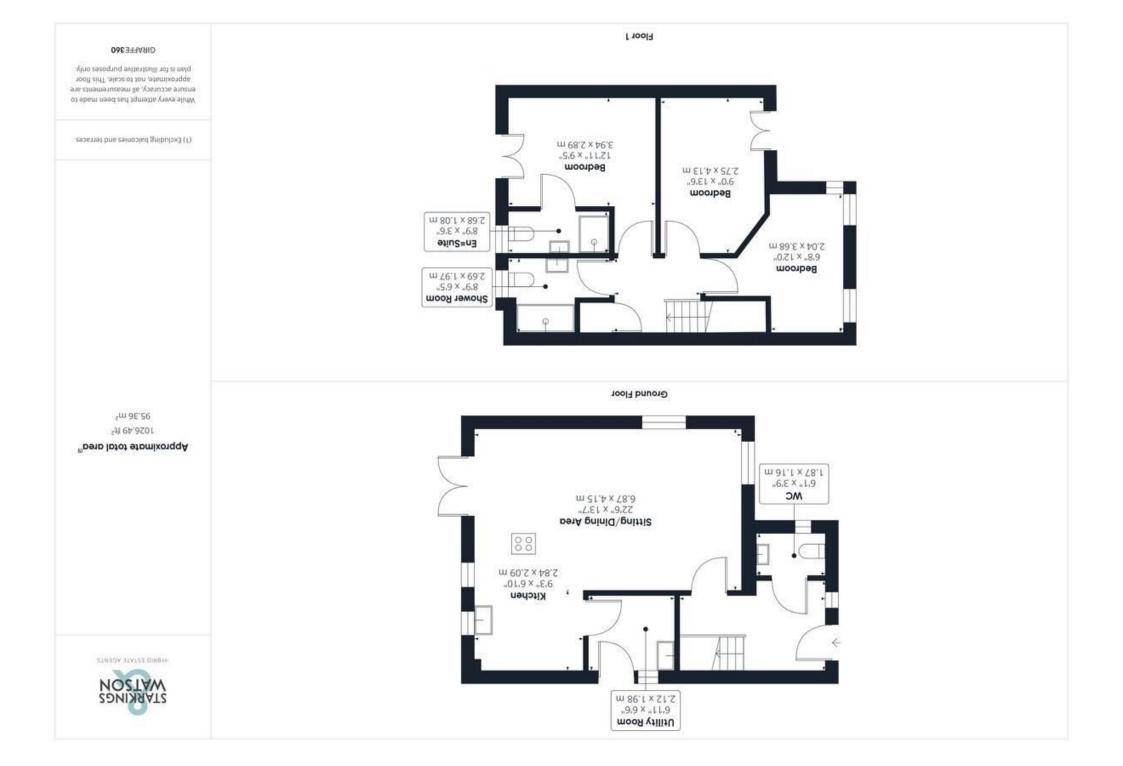

#### IN SUMMARY

Located within an EASY WALK of WYMONDHAM TOWN CENTRE whilst also being tucked away on a small and bespoke NEW BUILD DEVELOPMENT you will find this DETACHED THREE BEDROOM MODERN HOME. having only been built within the past 2 years the house is still under warranty whilst also benefiting from UNDERFLOOR AIR SOURCE HEATING. Internally the BRIGHT and SPACIOUS ground floor is fully OPEN PLAN with the kitchen, sitting and dining all presented as a sociable open plan space. Also on the ground floor is a separate utility room, w/c and entrance hallway. On the first floor there are THREE DOUBLE BEDROOMS, two of which have Juliette balconies. There is also an en-suite to the master and a fully tiled main shower room. Externally the rear garden is FULLY LANDSCAPED offering a SUNNY and PRIVATE ASPECT as well as AMPLE OFF ROAD PARKING and a SINGLE GARAGE. The house is ideal for a couple looking for modern 'turnkey' home in the heart of Wymondham.

#### THE GRAND TOUR

Entering via the main entrance door to the front there is a welcoming entrance hallway benefiting from underfloor heating throughout the ground floor space. The hallway provides stair access to the first floor as well as the ground floor w/c. Heading from the hallway into the main reception space you will notice the abundance of natural light flooding in from the rear aspect onto the garden. The reception space is a modern open plan room with plenty of space for sitting and dining as well as a triple aspect with double doors onto the rear garden. The modern kitchen features a range of units with a breakfast bar and solid worktops over. The kitchen is fully integrated with double eye level oven, fridge/freezer, dishwasher and induction hob. The utility room is found to the rear of the kitchen with another range of units, separate sink and solid worktops over as well as space and plumbing for washing machine. You will also find a rear door leading to the garden. Heading up to the first floor landing you will find a cupboard housing the hot water tank, as well loft hatch access. The family shower room is fully tiled with a double walk in rainfall shower. The master bedroom is found to the rear with Juliette balcony overlooking the rear garden, built in wardrobes and an en-suite shower room. To the front there are two further double bedrooms with the second bedroom benefiting from another Juliette balcony.