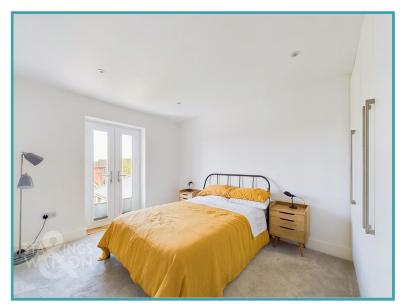

#### THE GRAND TOUR

Entering via the main entrance door to the front there is a welcoming entrance hallway benefiting from underfloor heating throughout the ground floor space. The hallway provides stair access to the first floor as well as the ground floor w/c. Heading from the hallway into the main reception space you will notice the abundance of natural light flooding in from the rear aspect onto the garden. The reception space is a modern open plan room with plenty of space for sitting and dining as well as a triple aspect with double doors onto the rear garden. The modern kitchen features a range of units with a breakfast bar and solid worktops over. The kitchen is fully integrated with double eye level oven, fridge/freezer, dishwasher and induction hob. The utility room is found to the rear of the kitchen with another range of units, separate sink and solid worktops over as well as space and plumbing for washing machine. You will also find a rear door leading to the garden. Heading up to the first floor landing you will find a cupboard housing the hot water tank, as well loft hatch access. The family shower room is fully tiled with a double walk in rainfall shower. The master bedroom is found to the rear with Juliette balcony overlooking the rear garden, built in wardrobes and an en-suite shower room. To the front there are two further double bedrooms with the second bedroom benefiting from another Juliette balcony.