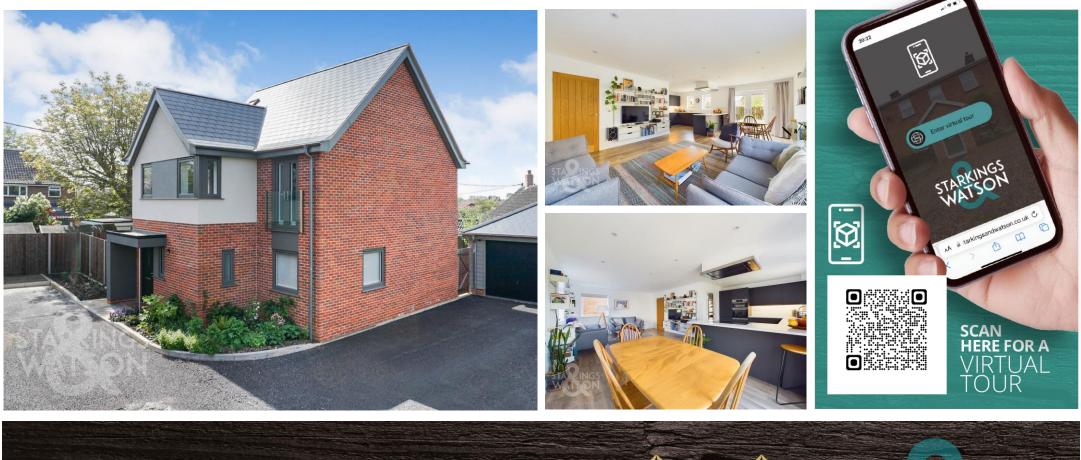

#### IN SUMMARY

Located within an EASY WALK of WYMONDHAM TOWN CENTRE whilst also being tucked away on a small and bespoke NEW BUILD DEVELOPMENT you will find this DETACHED THREE BEDROOM MODERN HOME. having only been built within the past 2 years the house is still under warranty whilst also benefiting from UNDERFLOOR AIR SOURCE HEATING. Internally the BRIGHT and SPACIOUS ground floor is fully OPEN PLAN with the kitchen, sitting and dining all presented as a sociable open plan space. Also on the ground floor is a separate utility room, w/c and entrance hallway. On the first floor there are THREE DOUBLE BEDROOMS, two of which have Juliette balconies. There is also an en-suite to the master and a fully tiled main shower room. Externally the rear garden is FULLY LANDSCAPED offering a SUNNY and PRIVATE ASPECT as well as AMPLE OFF ROAD PARKING and a SINGLE GARAGE. The house is ideal for a couple looking for modern 'turnkey' home in the heart of Wymondham.

#### SETTING THE SCENE

Approached via small cul-de-sac onto the bespoke development of just 8 properties, you will find the

property in question tucked up the corner with driveway parking to the side leading to a single garage. The main entrance door is found to the front partially covered with a storm porch. There is also gated access on both sides from the front leading to the rear.

#### VIRTUAL TOUR

View our virtual tour for a full 360 degree of the interior of the property.