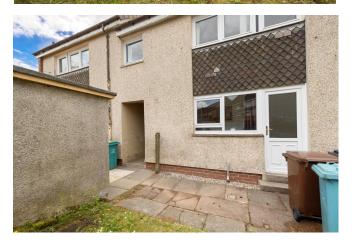

### **GARDENS**

The front garden is a charming, low-maintenance garden that enhances the property's curb appeal.

To the rear the garden is mainly laid to lawn with paving and an outdoor storage space. Ideal for outdoor entertaining or simply unwinding.