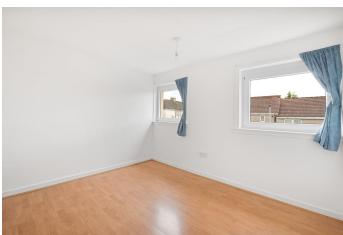

## **BEDROOM ONE**

15' 4" x 9' 8" (4.69m x 2.96m) A bright and spacious bedroom overlooking the rear of the property. There is fitted storage.

## **BEDROOM TWO**

11' 2" x 10' 8" (3.41m x 3.27m) The second double bedroom also has fitted storage.

#### **BEDROOM THREE**

12' 2" x 6' 6" (3.72m x 2,.18m) The third bedroom overlooks the front of the property and has an open storage cupboard.