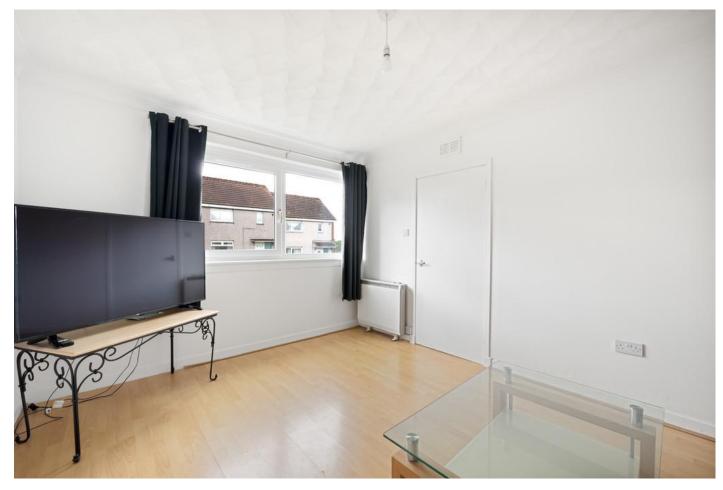

#### LOUNGE

 $15'\ 6''\ x\ 10''\ 10'''\ (4.73\ x\ 3.31\ m)$  The lounge overlooks the front of the property. Flooring is laid to a wood effect laminate and walls are painted in a fresh white.