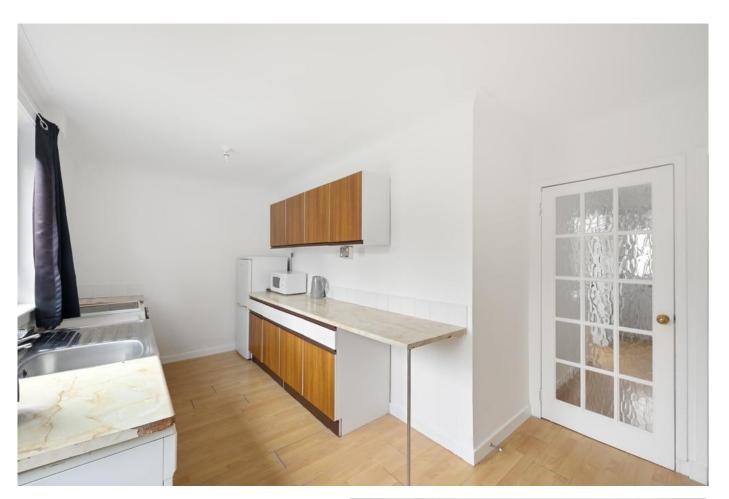

## DINING KITCHEN

17' 2"  $\times$  9' 8" (5.24m  $\times$  2.95m) Spacious and well-appointed, perfect for culinary enthusiasts and dining with loved ones. Offering great potential for upgrades to suit your personal style and needs.