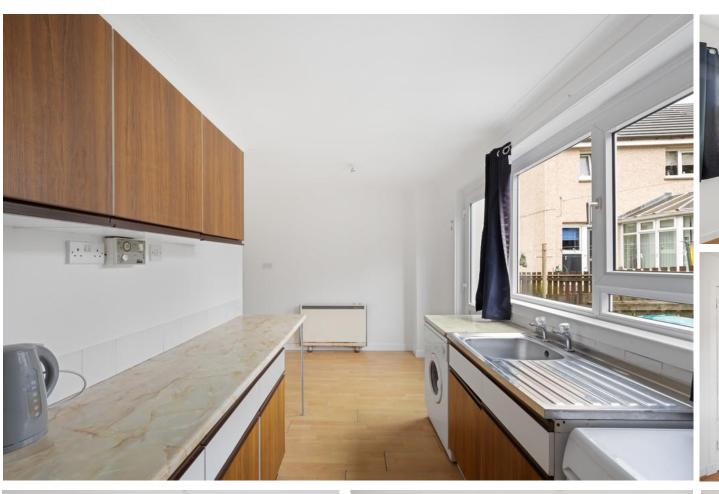

## DINING KITCHEN

17' 2"  $\times$  9' 8" (5.24m  $\times$  2.95m) Spacious and well-appointed, perfect for culinary enthusiasts and dining with loved ones. Offering great potential for upgrades to suit your personal style and needs.