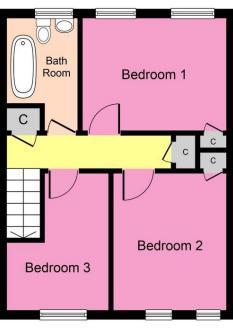

## **BEDROOM ONE**

15' 4" x 9' 8" (4.69m x 2.96m) A bright and spacious bedroom overlooking the rear of the property. There is fitted storage.

## **BEDROOM TWO**

11' 2" x 10' 8" (3.41m x 3.27m) The second double bedroom also has fitted storage.

#### **BEDROOM THREE**

12' 2" x 6' 6" (3.72m x 2,.18m) The third bedroom overlooks the front of the property and has an open storage cupboard.

## **BATHROOM**

7' 10" x 6' 1" (2.41m x 1.86m) The bathroom comprises of a white, three piece suite of bath with overhead shower, WC and wash hand basin.