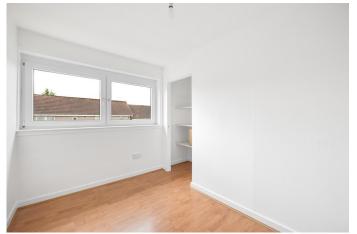

## **BEDROOM ONE**

15' 4" x 9' 8" (4.69m x 2.96m) A bright and spacious bedroom overlooking the rear of the property. There is fitted storage.

## **BEDROOM TWO**

11' 2" x 10' 8" (3.41m x 3.27m) The second double bedroom also has fitted storage.

#### **BEDROOM THREE**

12' 2" x 6' 6" (3.72m x 2,.18m) The third bedroom overlooks the front of the property and has an open storage cupboard.