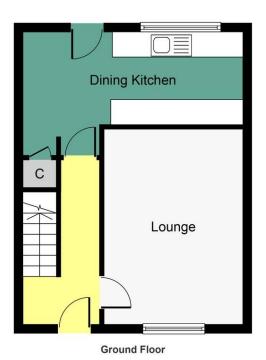

#### LOUNGE

 $15'\ 6''\ x\ 10''\ 10'''\ (4.73\ x\ 3.31\ m)$  The lounge overlooks the front of the property. Flooring is laid to a wood effect laminate and walls are painted in a fresh white.

## DINING KITCHEN

17' 2"  $\times$  9' 8" (5.24m  $\times$  2.95m) Spacious and well-appointed, perfect for culinary enthusiasts and dining with loved ones. Offering great potential for upgrades to suit your personal style and needs.