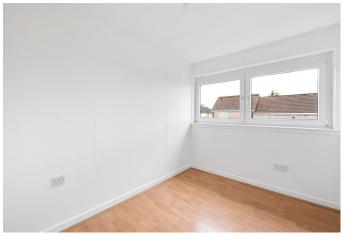

## **BEDROOM ONE**

15' 4" x 9' 8" (4.69m x 2.96m) A bright and spacious bedroom overlooking the rear of the property. There is fitted storage.

## **BEDROOM TWO**

11' 2" x 10' 8" (3.41m x 3.27m) The second double bedroom also has fitted storage.

#### **BEDROOM THREE**

12' 2" x 6' 6" (3.72m x 2,.18m) The third bedroom overlooks the front of the property and has an open storage cupboard.