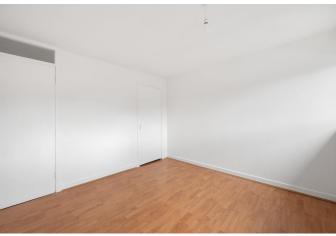

## **BEDROOM ONE**

15' 4" x 9' 8" (4.69m x 2.96m) A bright and spacious bedroom overlooking the rear of the property. There is fitted storage.

## **BEDROOM TWO**

11' 2" x 10' 8" (3.41m x 3.27m) The second double bedroom also has fitted storage.

#### **BEDROOM THREE**

12' 2" x 6' 6" (3.72m x 2,.18m) The third bedroom overlooks the front of the property and has an open storage cupboard.