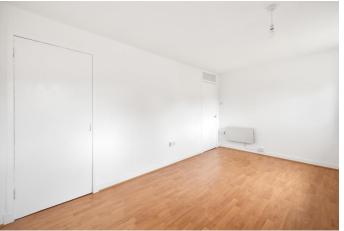

#### LOUNGE

 $15'\ 6''\ x\ 10''\ 10'''\ (4.73\ x\ 3.31\ m)$  The lounge overlooks the front of the property. Flooring is laid to a wood effect laminate and walls are painted in a fresh white.