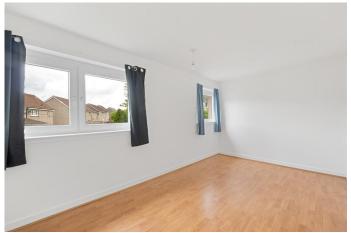

## **BEDROOM ONE**

15' 4" x 9' 8" (4.69m x 2.96m) A bright and spacious bedroom overlooking the rear of the property. There is fitted storage.

## **BEDROOM TWO**

11' 2" x 10' 8" (3.41m x 3.27m) The second double bedroom also has fitted storage.

#### **BEDROOM THREE**

12' 2" x 6' 6" (3.72m x 2,.18m) The third bedroom overlooks the front of the property and has an open storage cupboard.