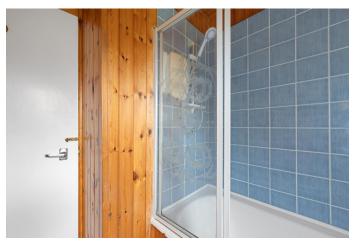

## **BATHROOM**

7' 10" x 6' 1" (2.41m x 1.86m) The bathroom comprises of a white, three piece suite of bath with overhead shower, WC and wash hand basin.