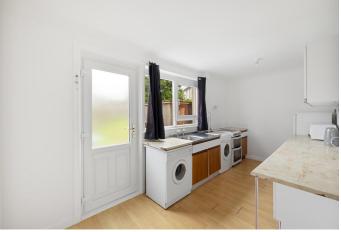

## DINING KITCHEN

17' 2"  $\times$  9' 8" (5.24m  $\times$  2.95m) Spacious and well-appointed, perfect for culinary enthusiasts and dining with loved ones. Offering great potential for upgrades to suit your personal style and needs.