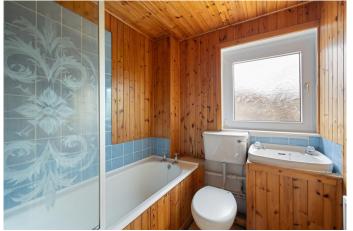

## **BATHROOM**

7' 10" x 6' 1" (2.41m x 1.86m) The bathroom comprises of a white, three piece suite of bath with overhead shower, WC and wash hand basin.