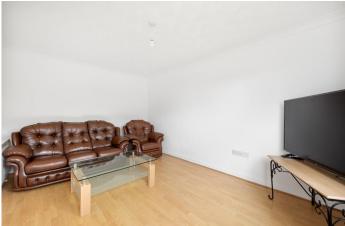

#### LOUNGE

 $15'\ 6''\ x\ 10''\ 10'''\ (4.73\ x\ 3.31\ m)$  The lounge overlooks the front of the property. Flooring is laid to a wood effect laminate and walls are painted in a fresh white.