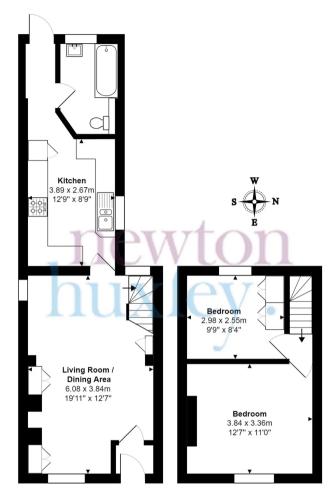

## First Floor

Coverts Road, Claygate, Esher
Total Area: 65.9 m<sup>2</sup> ... 710 ft<sup>2</sup>
FOR ILLUSTRATIVE PURPOSES ONLY.

Whilst every attempt has been made to ensure the accuracy of the floor plan shown, all measurements, positioning, fixtures, features, fittings and any other data shown are an approximate interpretation for illustrative purposes only and are not to scale.

No responsibility is taken for any error, omission, miss-statement or use of data shown.

The above statement applies to both 'Still Moving London LTD' and the Company or individual displaying this floor plan.

Unauthorised reproduction prohibited.

© Still Moving London LTD (www.stillmoving.london)