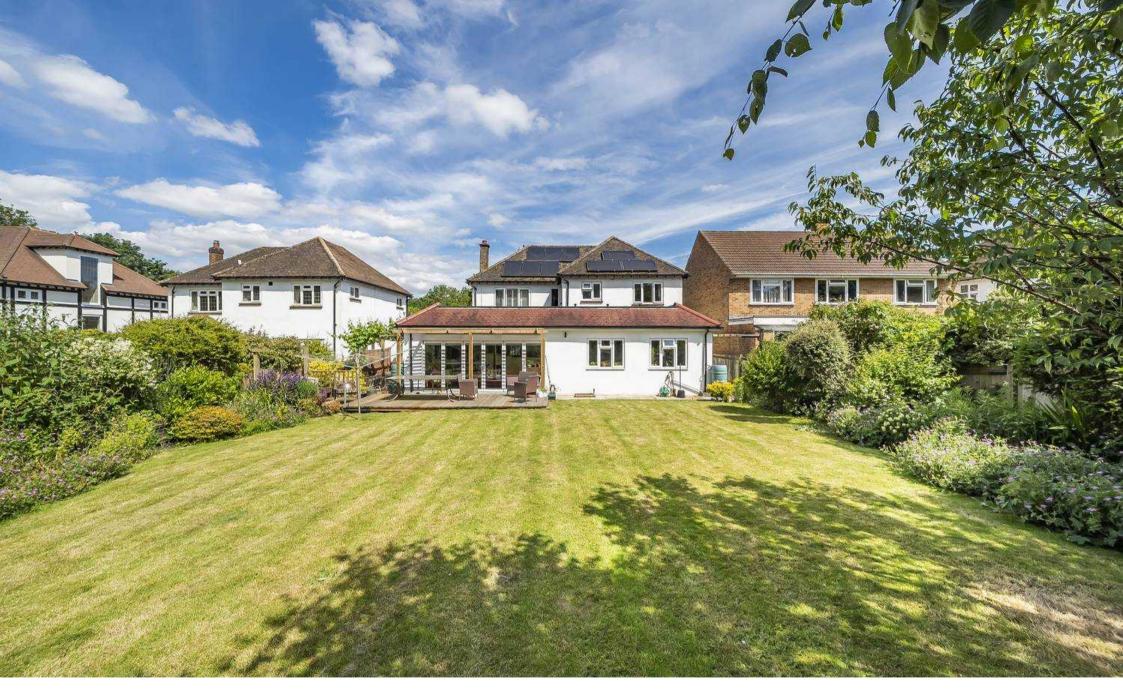

## Epsom, Epsom

Rare opportunity to own a spacious 4-bed detached home in Woodcote Estate. Enlarged layout with characterful features, large reception rooms, modern kitchen, and generous garden. Solar panels, double glazing, and off-street parking. Prestigious location. Contact Cairds today.

Council Tax band: G

Tenure: Freehold

EPC Energy Efficiency Rating: C

EPC Environmental Impact Rating: D

- Substantial Double Fronted Detached Home
- Coveted Woodcote Estate
- Character Dutch Gambrel Roof
- Four Bedrooms, One Ensuite
- Three Large Receptions
- Impressive Kitchen / Breakfast Rear Extension
- Hallway, Landing, Utility
- Off Street Parking & Garage
- Extensive Garden
- Solar Panels and EV Car Charger