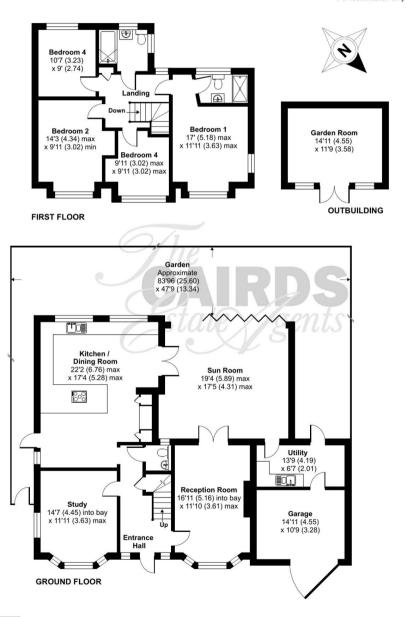

## Woodcote Hurst, Epsom, KT18

Approximate Area = 2279 sq ft / 211.7 sq (includes garage) Outbuilding = 173 sq ft / 16 sq m Total = 2452 sq ft / 227.7 sq m For identification only - Not to scale

Floor plan produced in accordance with RICS Property Measurement Standards incorporating International Property Measurement Standards (IPMS2 Residential), ©ntchecom 2024. Produced for Cairds . REF: 1148801