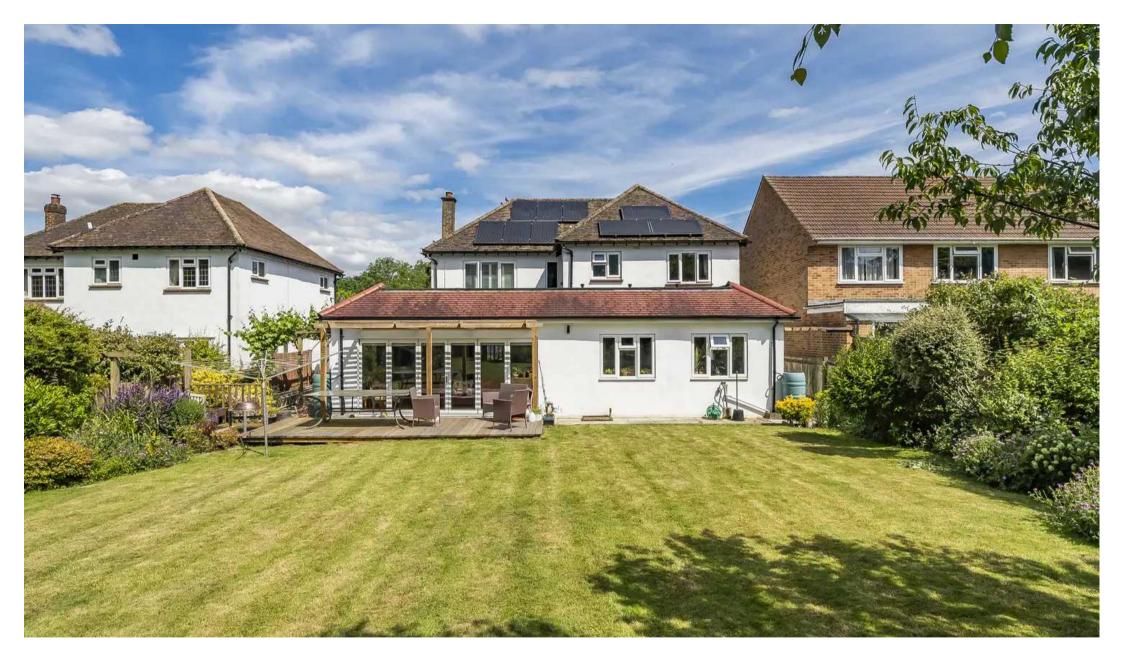

## Epsom, Epsom

Rare opportunity to own a spacious 4-bed detached home in Woodcote Estate. Enlarged layout with characterful features, large reception rooms, modern kitchen, and generous garden. Solar panels, double glazing, and off-street parking. Prestigious location. Contact Cairds today.

Council Tax band: G

Tenure: Freehold

EPC Energy Efficiency Rating: C

EPC Environmental Impact Rating: D

- Substantial Double Fronted Detached Home
- Coveted Woodcote Estate
- Character Dutch Gambrel Roof
- Four Bedrooms, One Ensuite
- Three Large Receptions
- Impressive Kitchen / Breakfast Rear Extension
- Hallway, Landing, Utility
- Off Street Parking & Garage
- Extensive Garden
- Solar Panels and EV Car Charger