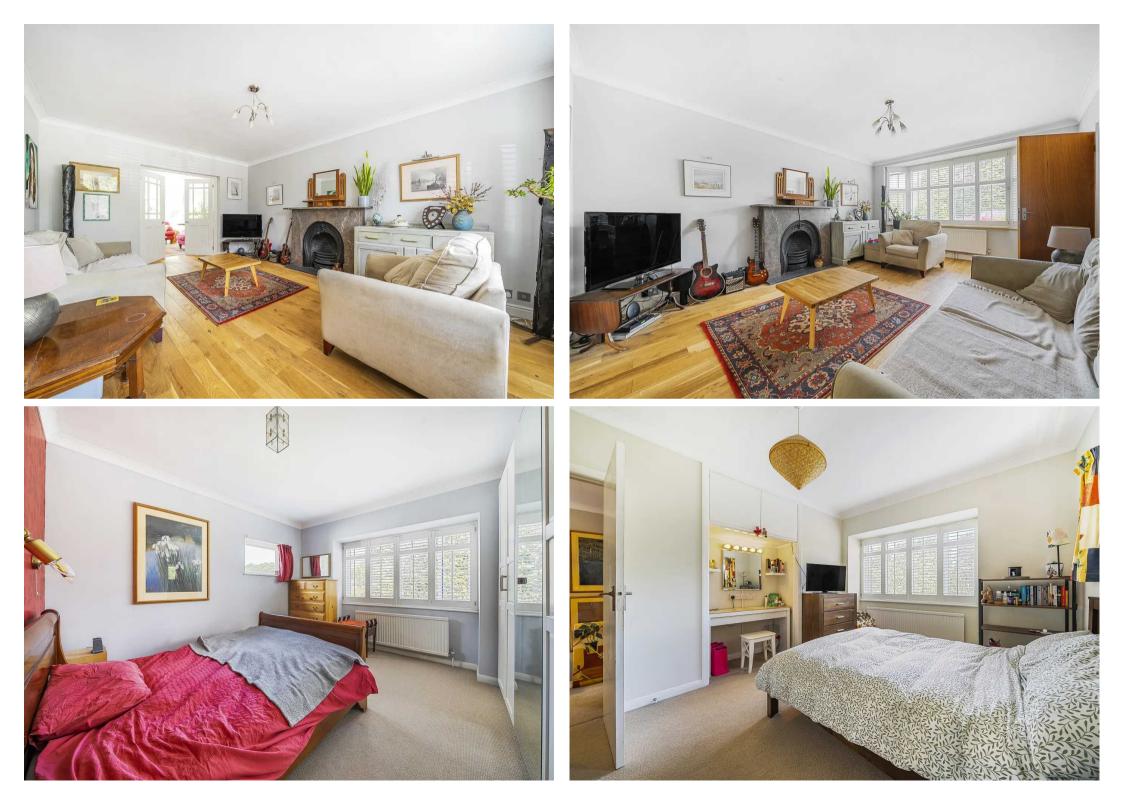

Council Tax band: G

Tenure: Freehold

EPC Energy Efficiency Rating: C

EPC Environmental Impact Rating: D

- Substantial Double Fronted Detached Home
- Coveted Woodcote Estate
- Character Dutch Gambrel Roof
- Four Bedrooms, One Ensuite
- Three Large Receptions
- Impressive Kitchen / Breakfast Rear Extension
- Hallway, Landing, Utility
- Off Street Parking & Garage
- Extensive Garden
- Solar Panels and EV Car Charger