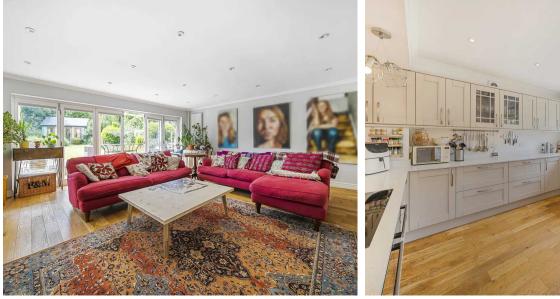

## Epsom, Epsom

Rare opportunity to own a spacious 4-bed detached home in Woodcote Estate. Enlarged layout with characterful features, large reception rooms, modern kitchen, and generous garden. Solar panels, double glazing, and off-street parking. Prestigious location. Contact Cairds today.

Council Tax band: G

Tenure: Freehold

EPC Energy Efficiency Rating: C

EPC Environmental Impact Rating: D

- Substantial Double Fronted Detached Home
- Coveted Woodcote Estate
- Character Dutch Gambrel Roof
- Four Bedrooms, One Ensuite
- Three Large Receptions
- Impressive Kitchen / Breakfast Rear Extension
- Hallway, Landing, Utility
- Off Street Parking & Garage
- Extensive Garden
- Solar Panels and EV Car Charger