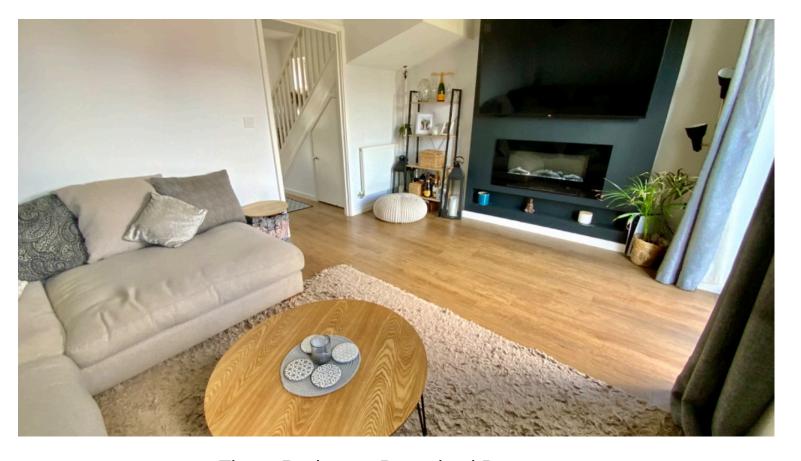

The bright lounge is a great size and benefits from UPVC double glazed patio doors which lead into a good size rear garden.

On the first floor a bright landing will lead you to three bedroom, with en-suite facilities and fitted wardrobes to the master bedroom, there is also a modern well-appointed family bathroom.