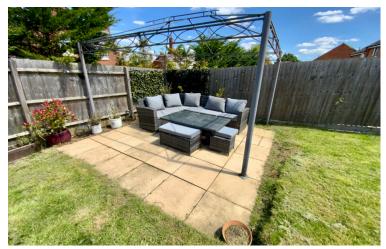

Outside to the front, there is an open-plan garden which is mainly laid to lawn with low hedge, to the side is a long driveway providing ample off-road parking for at least three vehicles.

The rear garden is also mainly laid to lawn with two paved patio areas and rear gated access to the offroad parking.