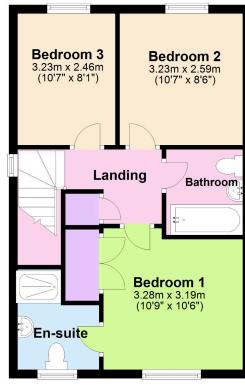

# First Floor

The bright lounge is a great size and benefits from UPVC double glazed patio doors which lead into a good size rear garden.

On the first floor a bright landing will lead you to three bedroom, with en-suite facilities and fitted wardrobes to the master bedroom, there is also a modern well-appointed family bathroom.