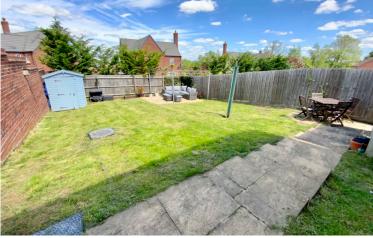

### FLORE, NN7 4NP

Detached Family Home

Three Bedrooms

En-suite To The Master Bedroom

Kitchen/Diner

Integral Kitchen Appliances

Bright Lounge Area

Private Sunny Rear Garden

The bright lounge is a great size and benefits from UPVC double glazed patio doors which lead into a good size rear garden.

On the first floor a bright landing will lead you to three bedroom, with en-suite facilities and fitted wardrobes to the master bedroom, there is also a modern well-appointed family bathroom.

Outside to the front, there is an open-plan garden which is mainly laid to lawn with low hedge, to the side is a long driveway providing ample off-road parking for at least three vehicles.

The rear garden is also mainly laid to lawn with two paved patio areas and rear gated access to the offroad parking.