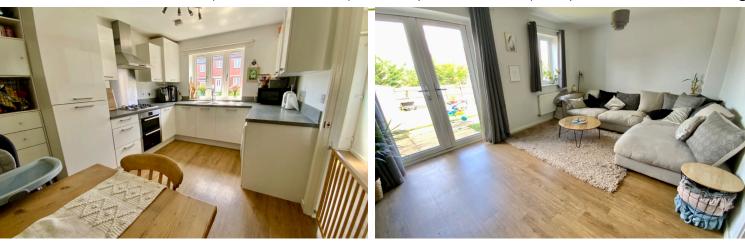

Internally the property is very well-presented. The accommodation consists of a welcoming hallway leading to a cloakroom, a open-plan kitchen/dining room with integral kitchen appliances and a good-size dining area with ample space for a table and chairs.

The bright lounge is a great size and benefits from UPVC double glazed patio doors which lead into a good size rear garden.

On the first floor a bright landing will lead you to three bedroom, with en-suite facilities and fitted wardrobes to the master bedroom, there is also a modern well-appointed family bathroom.