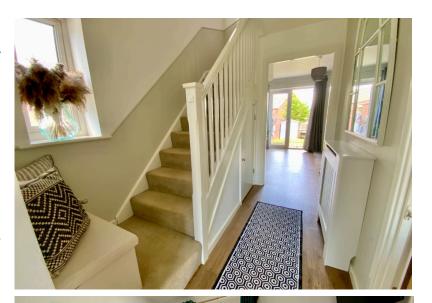

Internally the property is very well-presented. The accommodation consists of a welcoming hallway leading to a cloakroom, a open-plan kitchen/dining room with integral kitchen appliances and a good-size dining area with ample space for a table and chairs.

The bright lounge is a great size and benefits from UPVC double glazed patio doors which lead into a good size rear garden.

On the first floor a bright landing will lead you to three bedroom, with en-suite facilities and fitted wardrobes to the master bedroom, there is also a modern well-appointed family bathroom.