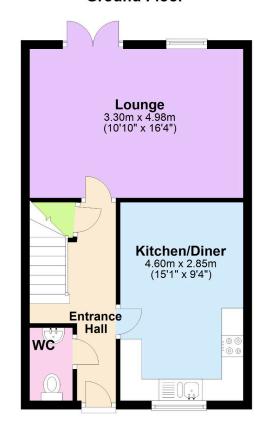

#### **Ground Floor**

Internally the property is very well-presented. The accommodation consists of a welcoming hallway leading to a cloakroom, a open-plan kitchen/dining room with integral kitchen appliances and a good-size dining area with ample space for a table and chairs.

The bright lounge is a great size and benefits from UPVC double glazed patio doors which lead into a good size rear garden.

On the first floor a bright landing will lead you to three bedroom, with en-suite facilities and fitted wardrobes to the master bedroom, there is also a modern well-appointed family bathroom.