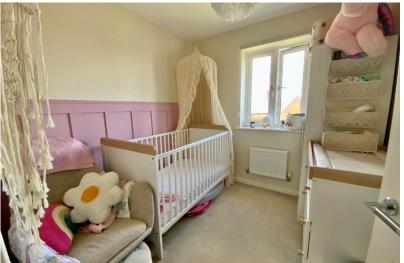

### FLORE, NN7 4NP

Detached Family Home

Three Bedrooms

En-suite To The Master Bedroom

Kitchen/Diner

Integral Kitchen Appliances

Bright Lounge Area

Private Sunny Rear Garden

The bright lounge is a great size and benefits from UPVC double glazed patio doors which lead into a good size rear garden.

On the first floor a bright landing will lead you to three bedroom, with en-suite facilities and fitted wardrobes to the master bedroom, there is also a modern well-appointed family bathroom.