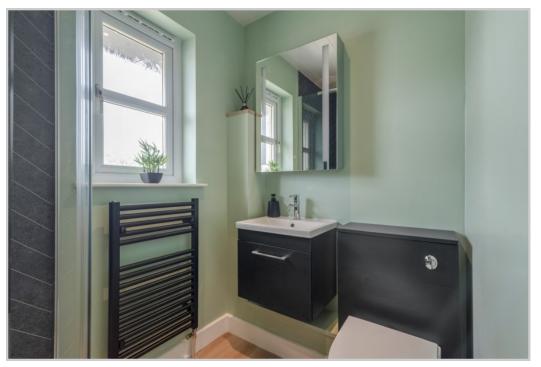

Upgraded by the current owners, the property is set over two floors & comprises on the ground floor; ENTRANCE HALL with newly carpeted stair to upper floor, good sized LOUNGE with under-stair storage, bespoke blackout blinds and access to DINING ROOM, with patio doors to rear. The modern fitted KITCHEN lies off the dining room and leads to a fitted UTILTY with W.C. off and door to rear. The upper floor comprises a newly carpeted LANDING with storage and hatch to partially floored attic, refurbished MASTER BEDROOM SUITE with new EN-SUITE SHOWER ROOM, fitted wardrobes, blind and carpet, re-floored FAMILY BATHROOM with new towel rail, and THREE newly carpeted BEDROOMS, two with black-out blinds.