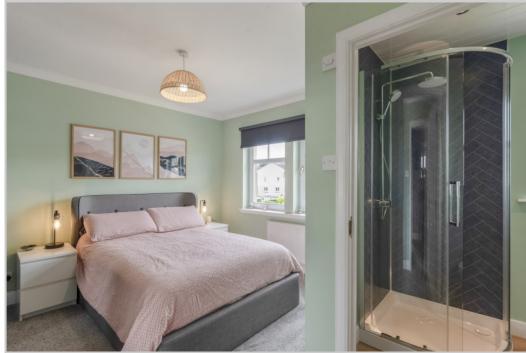

Upgraded by the current owners, the property is set over two floors & comprises on the ground floor; ENTRANCE HALL with newly carpeted stair to upper floor, good sized LOUNGE with under-stair storage, bespoke blackout blinds and access to DINING ROOM, with patio doors to rear. The modern fitted KITCHEN lies off the dining room and leads to a fitted UTILTY with W.C. off and door to rear. The upper floor comprises a newly carpeted LANDING with storage and hatch to partially floored attic, refurbished MASTER BEDROOM SUITE with new EN-SUITE SHOWER ROOM, fitted wardrobes, blind and carpet, re-floored FAMILY BATHROOM with new towel rail, and THREE newly carpeted BEDROOMS, two with black-out blinds.