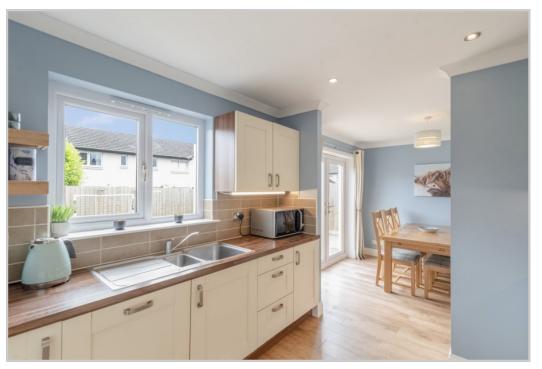

Upgraded by the current owners, the property is set over two floors & comprises on the ground floor; ENTRANCE HALL with newly carpeted stair to upper floor, good sized LOUNGE with under-stair storage, bespoke blackout blinds and access to DINING ROOM, with patio doors to rear. The modern fitted KITCHEN lies off the dining room and leads to a fitted UTILTY with W.C. off and door to rear. The upper floor comprises a newly carpeted LANDING with storage and hatch to partially floored attic, refurbished MASTER BEDROOM SUITE with new EN-SUITE SHOWER ROOM, fitted wardrobes, blind and carpet, re-floored FAMILY BATHROOM with new towel rail, and THREE newly carpeted BEDROOMS, two with black-out blinds.