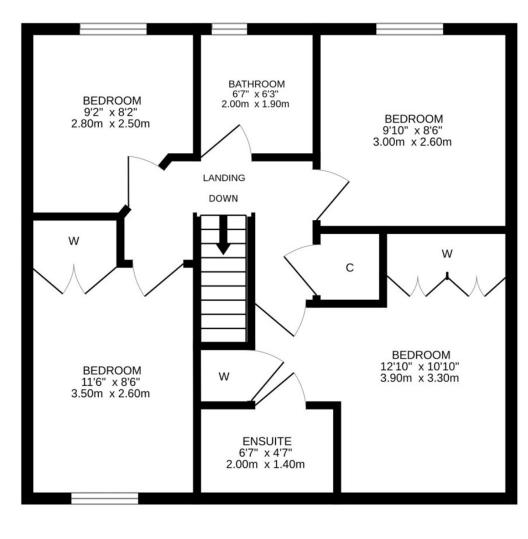

Upgraded by the current owners, the property is set over two floors & comprises on the ground floor; ENTRANCE HALL with newly carpeted stair to upper floor, good sized LOUNGE with under-stair storage, bespoke blackout blinds and access to DINING ROOM, with patio doors to rear. The modern fitted KITCHEN lies off the dining room and leads to a fitted UTILTY with W.C. off and door to rear. The upper floor comprises a newly carpeted LANDING with storage and hatch to partially floored attic, refurbished MASTER BEDROOM SUITE with new EN-SUITE SHOWER ROOM, fitted wardrobes, blind and carpet, re-floored FAMILY BATHROOM with new towel rail, and THREE newly carpeted BEDROOMS, two with black-out blinds.