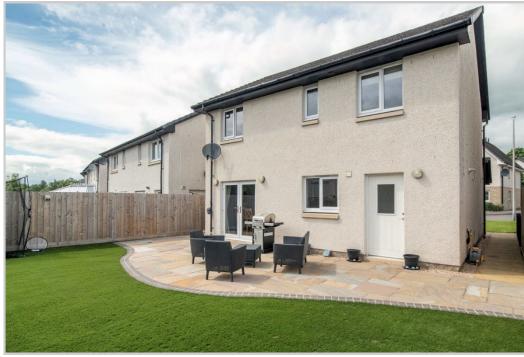

The property enjoys private off-street parking, large integral single garage and newly landscaped south-facing rear garden. The rear re-fenced and refurbished with low maintenance in mind. A large sandstone patio spans the width of the garden providing an ideal area in which to BBQ & enjoy the sun, paved paths lie to either side with a bin-store/storage area, artificial grass laid to complete the space.