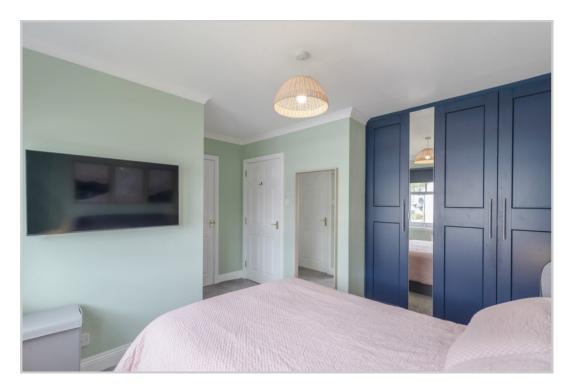

Upgraded by the current owners, the property is set over two floors & comprises on the ground floor; ENTRANCE HALL with newly carpeted stair to upper floor, good sized LOUNGE with under-stair storage, bespoke blackout blinds and access to DINING ROOM, with patio doors to rear. The modern fitted KITCHEN lies off the dining room and leads to a fitted UTILTY with W.C. off and door to rear. The upper floor comprises a newly carpeted LANDING with storage and hatch to partially floored attic, refurbished MASTER BEDROOM SUITE with new EN-SUITE SHOWER ROOM, fitted wardrobes, blind and carpet, re-floored FAMILY BATHROOM with new towel rail, and THREE newly carpeted BEDROOMS, two with black-out blinds.