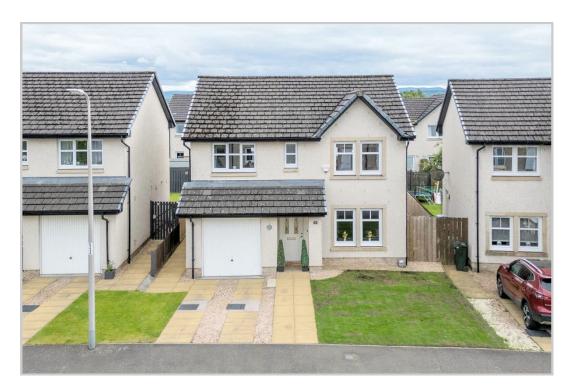

## 19 HEBRIDEAN GARDEN, CRIEFF, PH7 3BP

Irving Geddes are delighted to offer for sale this immaculately presented and newly decorated four bedroom detached villa, enjoying an ideal location for access to schooling & the centre of Crieff, in an ever popular modern development.

The property enjoys private off-street parking, large integral single garage and newly landscaped south-facing rear garden. The rear re-fenced and refurbished with low maintenance in mind. A large sandstone patio spans the width of the garden providing an ideal area in which to BBQ & enjoy the sun, paved paths lie to either side with a bin-store/storage area, artificial grass laid to complete the space.