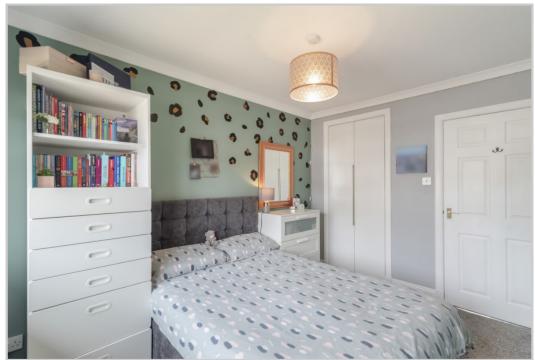

Upgraded by the current owners, the property is set over two floors & comprises on the ground floor; ENTRANCE HALL with newly carpeted stair to upper floor, good sized LOUNGE with under-stair storage, bespoke blackout blinds and access to DINING ROOM, with patio doors to rear. The modern fitted KITCHEN lies off the dining room and leads to a fitted UTILTY with W.C. off and door to rear. The upper floor comprises a newly carpeted LANDING with storage and hatch to partially floored attic, refurbished MASTER BEDROOM SUITE with new EN-SUITE SHOWER ROOM, fitted wardrobes, blind and carpet, re-floored FAMILY BATHROOM with new towel rail, and THREE newly carpeted BEDROOMS, two with black-out blinds.