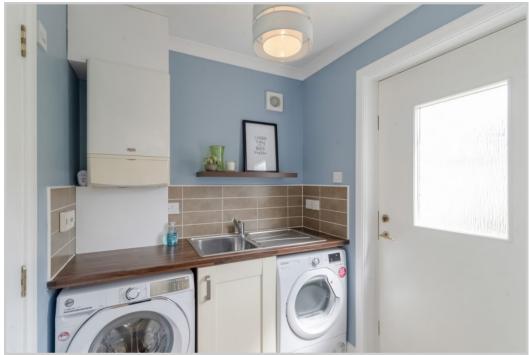

Upgraded by the current owners, the property is set over two floors & comprises on the ground floor; ENTRANCE HALL with newly carpeted stair to upper floor, good sized LOUNGE with under-stair storage, bespoke blackout blinds and access to DINING ROOM, with patio doors to rear. The modern fitted KITCHEN lies off the dining room and leads to a fitted UTILTY with W.C. off and door to rear. The upper floor comprises a newly carpeted LANDING with storage and hatch to partially floored attic, refurbished MASTER BEDROOM SUITE with new EN-SUITE SHOWER ROOM, fitted wardrobes, blind and carpet, re-floored FAMILY BATHROOM with new towel rail, and THREE newly carpeted BEDROOMS, two with black-out blinds.