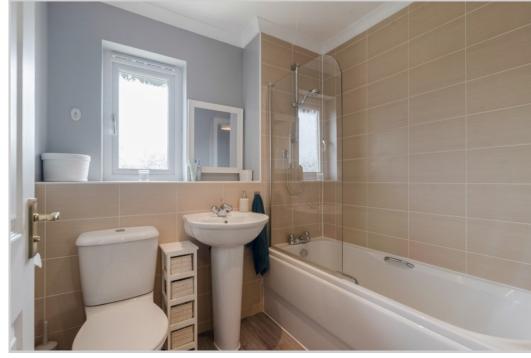

Upgraded by the current owners, the property is set over two floors & comprises on the ground floor; ENTRANCE HALL with newly carpeted stair to upper floor, good sized LOUNGE with under-stair storage, bespoke blackout blinds and access to DINING ROOM, with patio doors to rear. The modern fitted KITCHEN lies off the dining room and leads to a fitted UTILTY with W.C. off and door to rear. The upper floor comprises a newly carpeted LANDING with storage and hatch to partially floored attic, refurbished MASTER BEDROOM SUITE with new EN-SUITE SHOWER ROOM, fitted wardrobes, blind and carpet, re-floored FAMILY BATHROOM with new towel rail, and THREE newly carpeted BEDROOMS, two with black-out blinds.