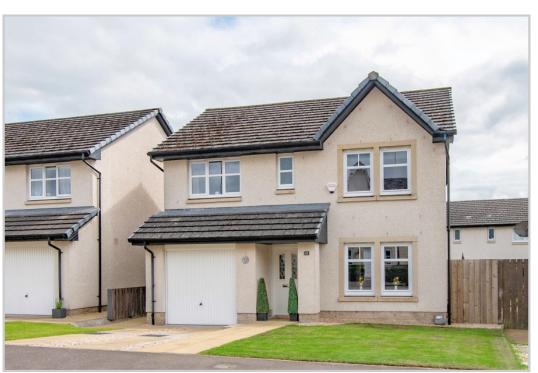

## 19 HEBRIDEAN GARDEN, CRIEFF, PH7 3BP

Irving Geddes are delighted to offer for sale this immaculately presented and newly decorated four bedroom detached villa, enjoying an ideal location for access to schooling & the centre of Crieff, in an ever popular modern development.

Upgraded by the current owners, the property is set over two floors & comprises on the ground floor; ENTRANCE HALL with newly carpeted stair to upper floor, good sized LOUNGE with under-stair storage, bespoke blackout blinds and access to DINING ROOM, with patio doors to rear. The modern fitted KITCHEN lies off the dining room and leads to a fitted UTILTY with W.C. off and door to rear. The upper floor comprises a newly carpeted LANDING with storage and hatch to partially floored attic, refurbished MASTER BEDROOM SUITE with new EN-SUITE SHOWER ROOM, fitted wardrobes, blind and carpet, re-floored FAMILY BATHROOM with new towel rail, and THREE newly carpeted BEDROOMS, two with black-out blinds.

The property enjoys private off-street parking, large integral single garage and newly landscaped south-facing rear garden. The rear re-fenced and refurbished with low maintenance in mind. A large sandstone patio spans the width of the garden providing an ideal area in which to BBQ & enjoy the sun, paved paths lie to either side with a bin-store/storage area, artificial grass laid to complete the space.