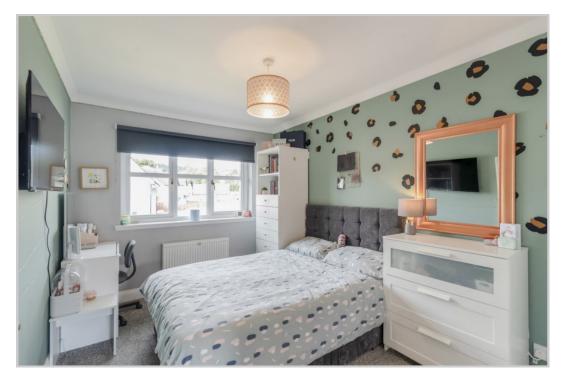

Upgraded by the current owners, the property is set over two floors & comprises on the ground floor; ENTRANCE HALL with newly carpeted stair to upper floor, good sized LOUNGE with under-stair storage, bespoke blackout blinds and access to DINING ROOM, with patio doors to rear. The modern fitted KITCHEN lies off the dining room and leads to a fitted UTILTY with W.C. off and door to rear. The upper floor comprises a newly carpeted LANDING with storage and hatch to partially floored attic, refurbished MASTER BEDROOM SUITE with new EN-SUITE SHOWER ROOM, fitted wardrobes, blind and carpet, re-floored FAMILY BATHROOM with new towel rail, and THREE newly carpeted BEDROOMS, two with black-out blinds.