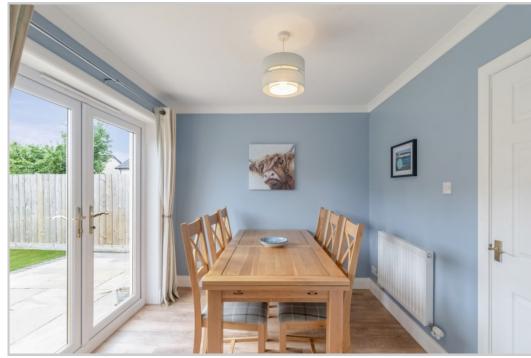

Upgraded by the current owners, the property is set over two floors & comprises on the ground floor; ENTRANCE HALL with newly carpeted stair to upper floor, good sized LOUNGE with under-stair storage, bespoke blackout blinds and access to DINING ROOM, with patio doors to rear. The modern fitted KITCHEN lies off the dining room and leads to a fitted UTILTY with W.C. off and door to rear. The upper floor comprises a newly carpeted LANDING with storage and hatch to partially floored attic, refurbished MASTER BEDROOM SUITE with new EN-SUITE SHOWER ROOM, fitted wardrobes, blind and carpet, re-floored FAMILY BATHROOM with new towel rail, and THREE newly carpeted BEDROOMS, two with black-out blinds.