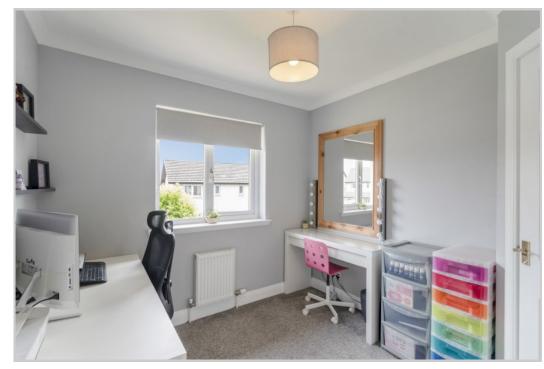

Upgraded by the current owners, the property is set over two floors & comprises on the ground floor; ENTRANCE HALL with newly carpeted stair to upper floor, good sized LOUNGE with under-stair storage, bespoke blackout blinds and access to DINING ROOM, with patio doors to rear. The modern fitted KITCHEN lies off the dining room and leads to a fitted UTILTY with W.C. off and door to rear. The upper floor comprises a newly carpeted LANDING with storage and hatch to partially floored attic, refurbished MASTER BEDROOM SUITE with new EN-SUITE SHOWER ROOM, fitted wardrobes, blind and carpet, re-floored FAMILY BATHROOM with new towel rail, and THREE newly carpeted BEDROOMS, two with black-out blinds.