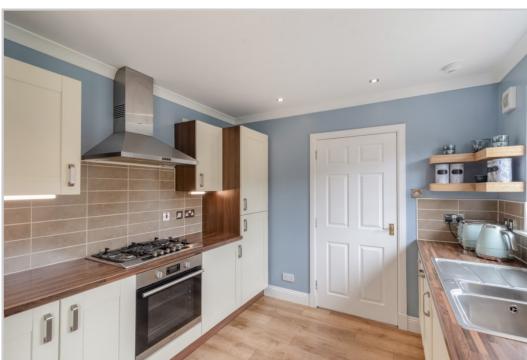

Upgraded by the current owners, the property is set over two floors & comprises on the ground floor; ENTRANCE HALL with newly carpeted stair to upper floor, good sized LOUNGE with under-stair storage, bespoke blackout blinds and access to DINING ROOM, with patio doors to rear. The modern fitted KITCHEN lies off the dining room and leads to a fitted UTILTY with W.C. off and door to rear. The upper floor comprises a newly carpeted LANDING with storage and hatch to partially floored attic, refurbished MASTER BEDROOM SUITE with new EN-SUITE SHOWER ROOM, fitted wardrobes, blind and carpet, re-floored FAMILY BATHROOM with new towel rail, and THREE newly carpeted BEDROOMS, two with black-out blinds.