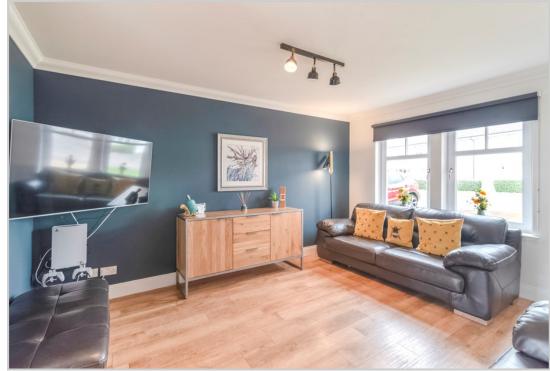

Upgraded by the current owners, the property is set over two floors & comprises on the ground floor; ENTRANCE HALL with newly carpeted stair to upper floor, good sized LOUNGE with under-stair storage, bespoke blackout blinds and access to DINING ROOM, with patio doors to rear. The modern fitted KITCHEN lies off the dining room and leads to a fitted UTILTY with W.C. off and door to rear. The upper floor comprises a newly carpeted LANDING with storage and hatch to partially floored attic, refurbished MASTER BEDROOM SUITE with new EN-SUITE SHOWER ROOM, fitted wardrobes, blind and carpet, re-floored FAMILY BATHROOM with new towel rail, and THREE newly carpeted BEDROOMS, two with black-out blinds.