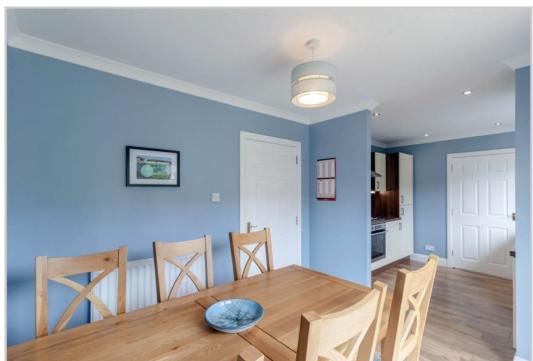

Upgraded by the current owners, the property is set over two floors & comprises on the ground floor; ENTRANCE HALL with newly carpeted stair to upper floor, good sized LOUNGE with under-stair storage, bespoke blackout blinds and access to DINING ROOM, with patio doors to rear. The modern fitted KITCHEN lies off the dining room and leads to a fitted UTILTY with W.C. off and door to rear. The upper floor comprises a newly carpeted LANDING with storage and hatch to partially floored attic, refurbished MASTER BEDROOM SUITE with new EN-SUITE SHOWER ROOM, fitted wardrobes, blind and carpet, re-floored FAMILY BATHROOM with new towel rail, and THREE newly carpeted BEDROOMS, two with black-out blinds.