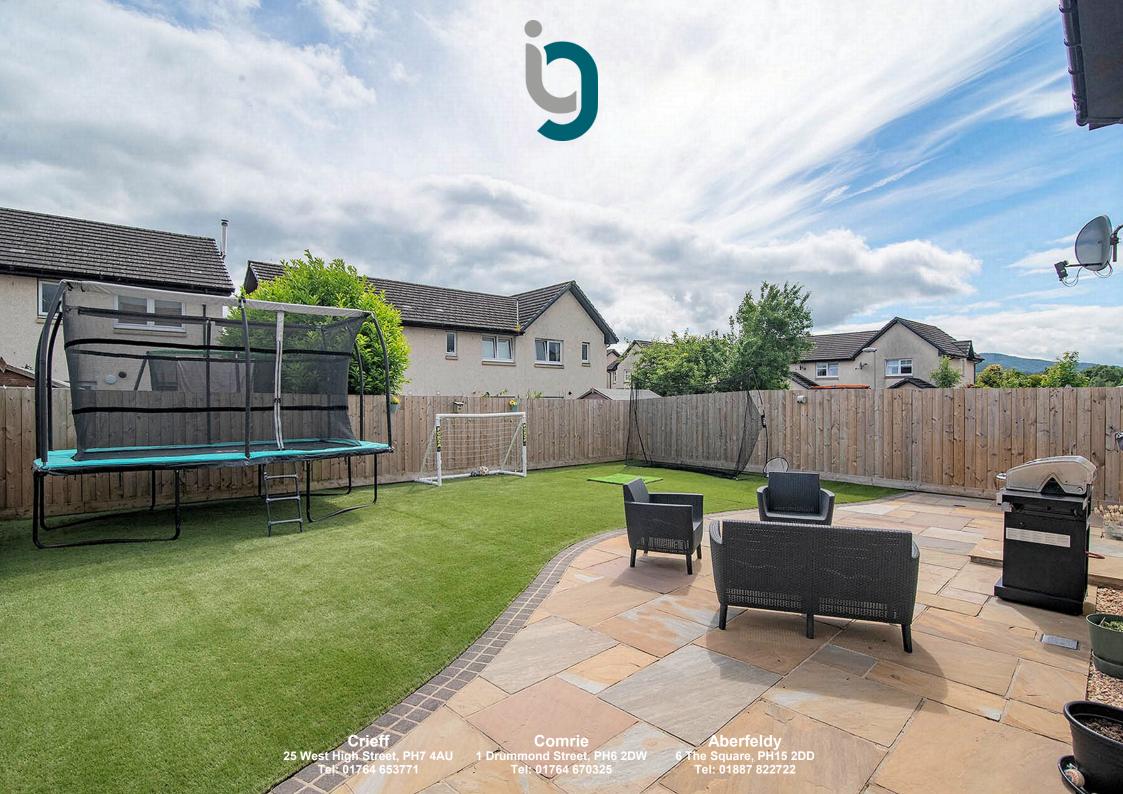

The property enjoys private off-street parking, large integral single garage and newly landscaped south-facing rear garden. The rear re-fenced and refurbished with low maintenance in mind. A large sandstone patio spans the width of the garden providing an ideal area in which to BBQ & enjoy the sun, paved paths lie to either side with a bin-store/storage area, artificial grass laid to complete the space.