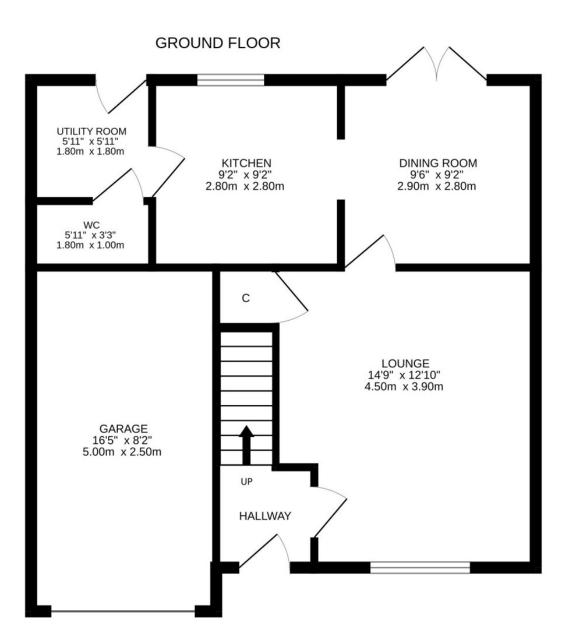

Upgraded by the current owners, the property is set over two floors & comprises on the ground floor; ENTRANCE HALL with newly carpeted stair to upper floor, good sized LOUNGE with under-stair storage, bespoke blackout blinds and access to DINING ROOM, with patio doors to rear. The modern fitted KITCHEN lies off the dining room and leads to a fitted UTILTY with W.C. off and door to rear. The upper floor comprises a newly carpeted LANDING with storage and hatch to partially floored attic, refurbished MASTER BEDROOM SUITE with new EN-SUITE SHOWER ROOM, fitted wardrobes, blind and carpet, re-floored FAMILY BATHROOM with new towel rail, and THREE newly carpeted BEDROOMS, two with black-out blinds.