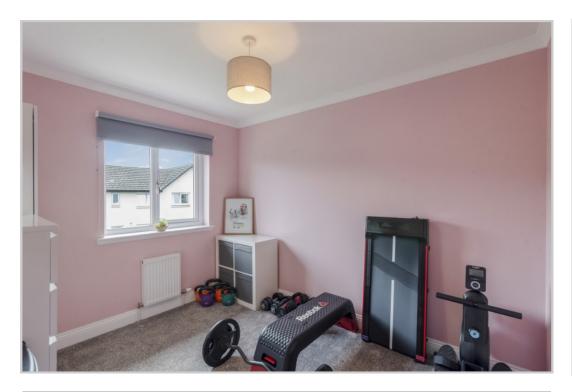

Upgraded by the current owners, the property is set over two floors & comprises on the ground floor; ENTRANCE HALL with newly carpeted stair to upper floor, good sized LOUNGE with under-stair storage, bespoke blackout blinds and access to DINING ROOM, with patio doors to rear. The modern fitted KITCHEN lies off the dining room and leads to a fitted UTILTY with W.C. off and door to rear. The upper floor comprises a newly carpeted LANDING with storage and hatch to partially floored attic, refurbished MASTER BEDROOM SUITE with new EN-SUITE SHOWER ROOM, fitted wardrobes, blind and carpet, re-floored FAMILY BATHROOM with new towel rail, and THREE newly carpeted BEDROOMS, two with black-out blinds.