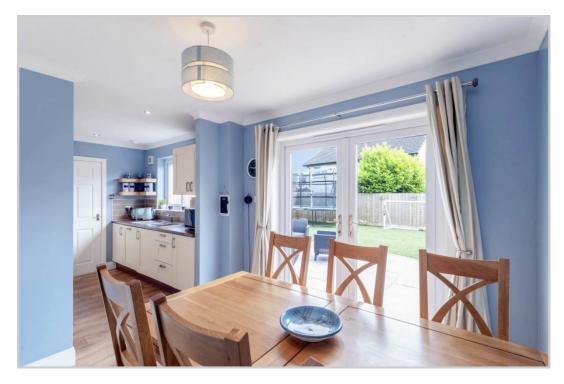

Upgraded by the current owners, the property is set over two floors & comprises on the ground floor; ENTRANCE HALL with newly carpeted stair to upper floor, good sized LOUNGE with under-stair storage, bespoke blackout blinds and access to DINING ROOM, with patio doors to rear. The modern fitted KITCHEN lies off the dining room and leads to a fitted UTILTY with W.C. off and door to rear. The upper floor comprises a newly carpeted LANDING with storage and hatch to partially floored attic, refurbished MASTER BEDROOM SUITE with new EN-SUITE SHOWER ROOM, fitted wardrobes, blind and carpet, re-floored FAMILY BATHROOM with new towel rail, and THREE newly carpeted BEDROOMS, two with black-out blinds.