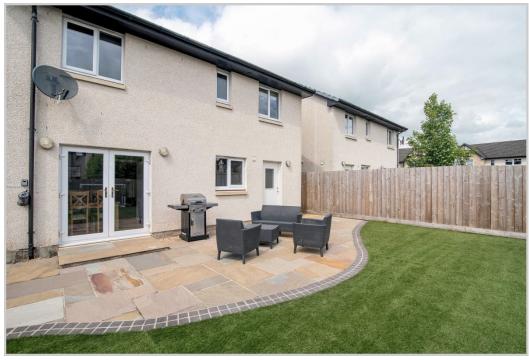

The property enjoys private off-street parking, large integral single garage and newly landscaped south-facing rear garden. The rear re-fenced and refurbished with low maintenance in mind. A large sandstone patio spans the width of the garden providing an ideal area in which to BBQ & enjoy the sun, paved paths lie to either side with a bin-store/storage area, artificial grass laid to complete the space.