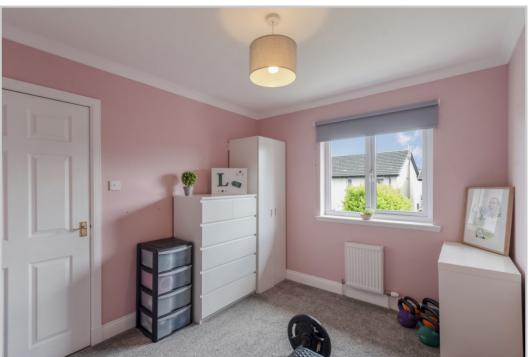

Upgraded by the current owners, the property is set over two floors & comprises on the ground floor; ENTRANCE HALL with newly carpeted stair to upper floor, good sized LOUNGE with under-stair storage, bespoke blackout blinds and access to DINING ROOM, with patio doors to rear. The modern fitted KITCHEN lies off the dining room and leads to a fitted UTILTY with W.C. off and door to rear. The upper floor comprises a newly carpeted LANDING with storage and hatch to partially floored attic, refurbished MASTER BEDROOM SUITE with new EN-SUITE SHOWER ROOM, fitted wardrobes, blind and carpet, re-floored FAMILY BATHROOM with new towel rail, and THREE newly carpeted BEDROOMS, two with black-out blinds.