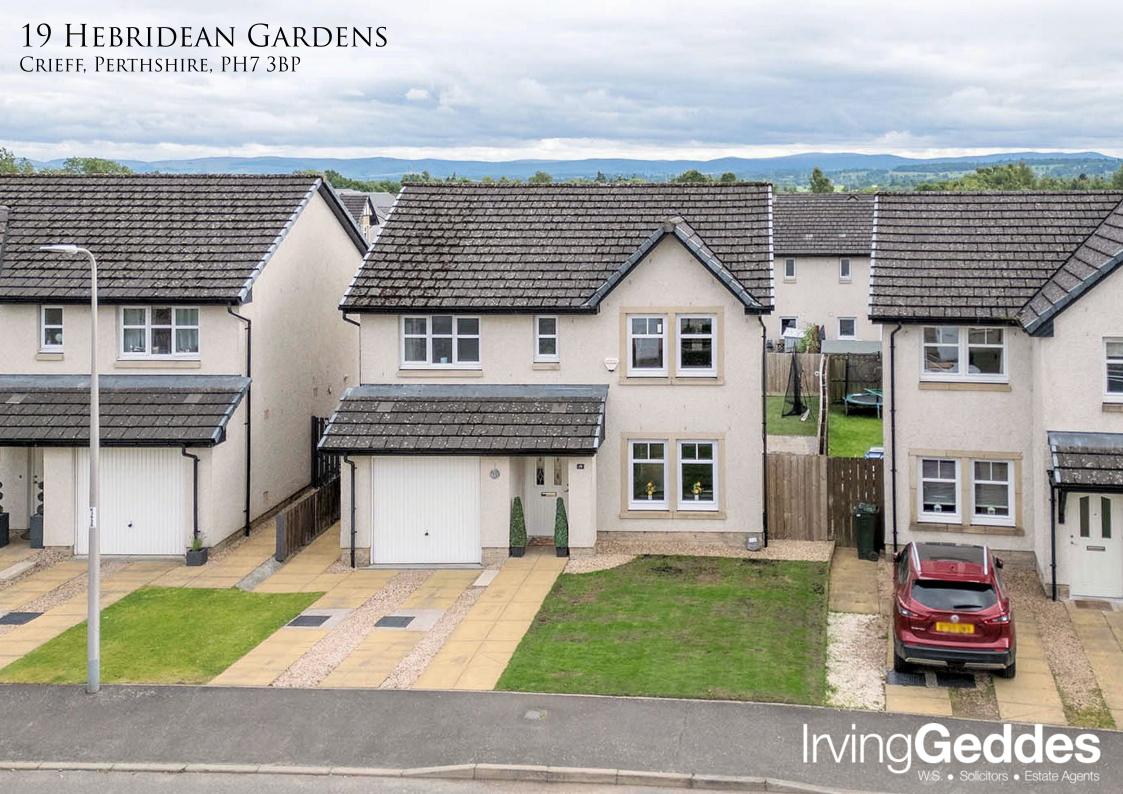

## 19 HEBRIDEAN GARDEN, CRIEFF, PH7 3BP

Irving Geddes are delighted to offer for sale this immaculately presented and newly decorated four bedroom detached villa, enjoying an ideal location for access to schooling & the centre of Crieff, in an ever popular modern development.

The property enjoys private off-street parking, large integral single garage and newly landscaped south-facing rear garden. The rear re-fenced and refurbished with low maintenance in mind. A large sandstone patio spans the width of the garden providing an ideal area in which to BBQ & enjoy the sun, paved paths lie to either side with a bin-store/storage area, artificial grass laid to complete the space.