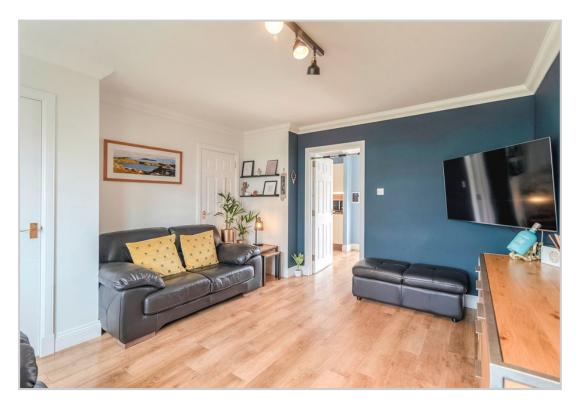

Upgraded by the current owners, the property is set over two floors & comprises on the ground floor; ENTRANCE HALL with newly carpeted stair to upper floor, good sized LOUNGE with under-stair storage, bespoke blackout blinds and access to DINING ROOM, with patio doors to rear. The modern fitted KITCHEN lies off the dining room and leads to a fitted UTILTY with W.C. off and door to rear. The upper floor comprises a newly carpeted LANDING with storage and hatch to partially floored attic, refurbished MASTER BEDROOM SUITE with new EN-SUITE SHOWER ROOM, fitted wardrobes, blind and carpet, re-floored FAMILY BATHROOM with new towel rail, and THREE newly carpeted BEDROOMS, two with black-out blinds.