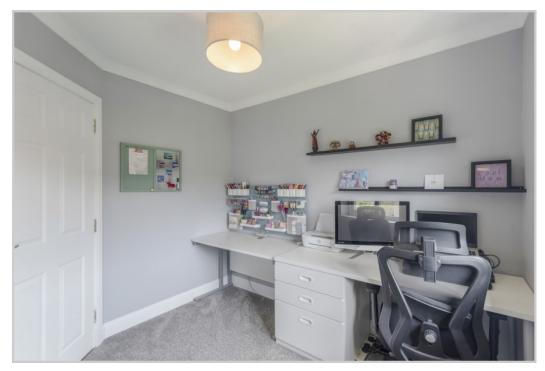

Upgraded by the current owners, the property is set over two floors & comprises on the ground floor; ENTRANCE HALL with newly carpeted stair to upper floor, good sized LOUNGE with under-stair storage, bespoke blackout blinds and access to DINING ROOM, with patio doors to rear. The modern fitted KITCHEN lies off the dining room and leads to a fitted UTILTY with W.C. off and door to rear. The upper floor comprises a newly carpeted LANDING with storage and hatch to partially floored attic, refurbished MASTER BEDROOM SUITE with new EN-SUITE SHOWER ROOM, fitted wardrobes, blind and carpet, re-floored FAMILY BATHROOM with new towel rail, and THREE newly carpeted BEDROOMS, two with black-out blinds.