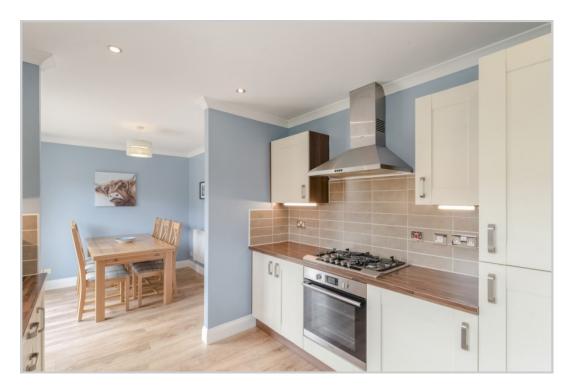

Upgraded by the current owners, the property is set over two floors & comprises on the ground floor; ENTRANCE HALL with newly carpeted stair to upper floor, good sized LOUNGE with under-stair storage, bespoke blackout blinds and access to DINING ROOM, with patio doors to rear. The modern fitted KITCHEN lies off the dining room and leads to a fitted UTILTY with W.C. off and door to rear. The upper floor comprises a newly carpeted LANDING with storage and hatch to partially floored attic, refurbished MASTER BEDROOM SUITE with new EN-SUITE SHOWER ROOM, fitted wardrobes, blind and carpet, re-floored FAMILY BATHROOM with new towel rail, and THREE newly carpeted BEDROOMS, two with black-out blinds.