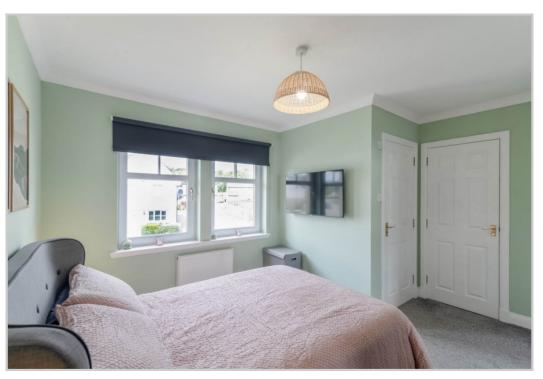

Upgraded by the current owners, the property is set over two floors & comprises on the ground floor; ENTRANCE HALL with newly carpeted stair to upper floor, good sized LOUNGE with under-stair storage, bespoke blackout blinds and access to DINING ROOM, with patio doors to rear. The modern fitted KITCHEN lies off the dining room and leads to a fitted UTILTY with W.C. off and door to rear. The upper floor comprises a newly carpeted LANDING with storage and hatch to partially floored attic, refurbished MASTER BEDROOM SUITE with new EN-SUITE SHOWER ROOM, fitted wardrobes, blind and carpet, re-floored FAMILY BATHROOM with new towel rail, and THREE newly carpeted BEDROOMS, two with black-out blinds.