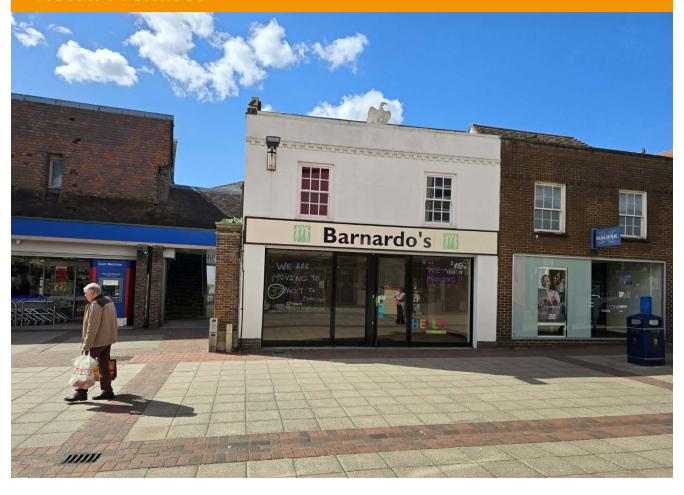

## 14 High Street, Cosham, Portsmouth PO6 3BZ **Retail Premises**

#### Location

The premises occupy a prominent trading position within the pedestrianised shopping centre of Cosham High Street adjoining Tesco. Cosham is one of Portsmouth's principal local shopping centres to the north of the city. Other nearby retailers include Costa Coffee, Greggs, New Look, Superdrug, Iceland and a number of high street banks.