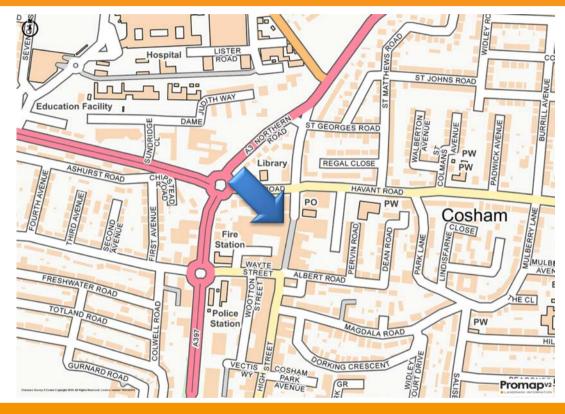

#### Location

The premises occupy a prominent trading position within the pedestrianised shopping centre of Cosham High Street adjoining Tesco. Cosham is one of Portsmouth's principal local shopping centres to the north of the city. Other nearby retailers include Costa Coffee, Greggs, New Look, Superdrug, Iceland and a number of high street banks.