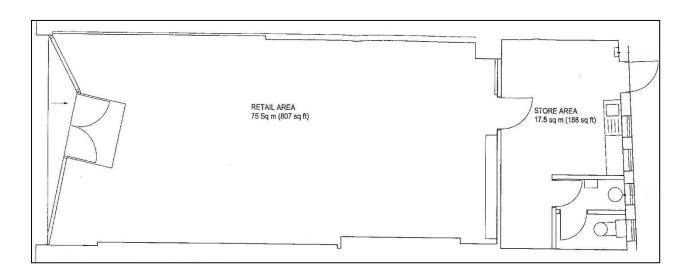

### Description

The property is arranged on the ground floor only and has rear servicing and one car parking space, kitchen area and cloakroom.

#### Accommodation

The property has been measured and has the following approximate net internal areas:

| Internal width | 20'10"        | 6.35m        |
|----------------|---------------|--------------|
| Shop Depth     | 56'9"         | 17.30m       |
| Sales Area     | 1,183 sq. ft. | 109.9 sq. m. |