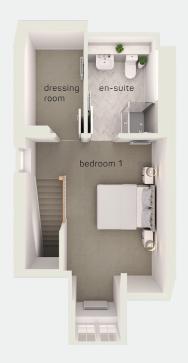

## second floor

bedroom 1 12'5" x 16'8" en-suite 6'3" x 9'1" dressing room 5'2" x 9'1"

 $\begin{array}{ll} \text{bedroom 1} & 5.08\,\text{m} \times 3.77\,\text{m} \\ \text{en-suite} & 1.90\,\text{m} \times 2.77\,\text{m} \\ \text{dressing room} & 1.57\,\text{m} \times 2.77\,\text{m} \end{array}$ 