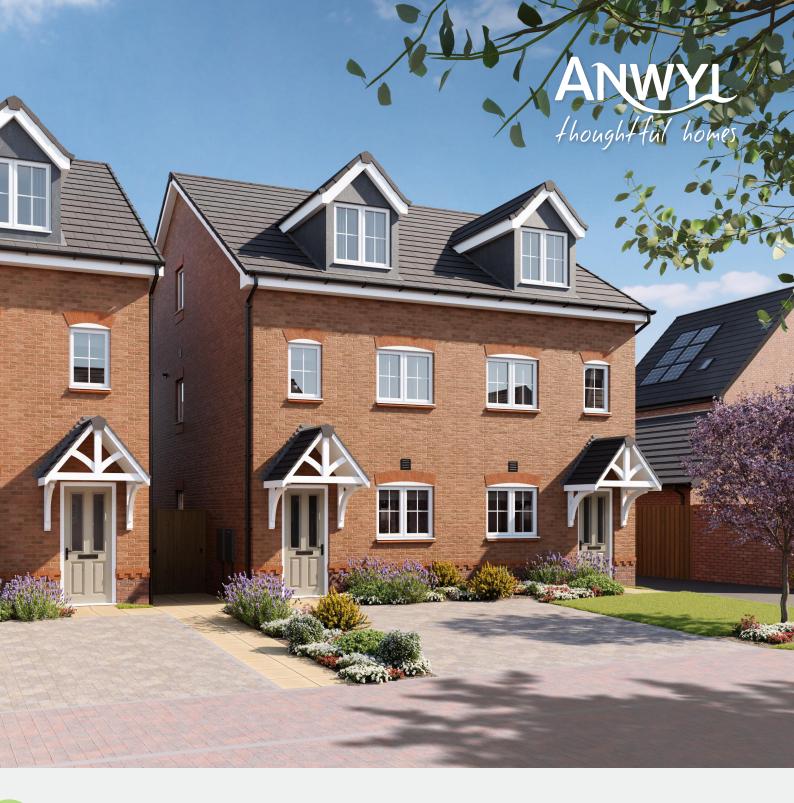

## the snowdon

3 bed semi-detached

A 2.5 storey 3 bedroom semi-detached home. Key features include open plan kitchen, living and dining room with French doors to the rear, 3 bedrooms including master bedroom with en-suite, dvessing voom and separate family bathroom.

3 bed semi-detached

www.anwylhomes.co.uk

Anwyl Homes is a Registered Developer with the NHQB. This is a computer-generated image of the snowdon, elevation treatment may vary. Room sizes are approximate, dimensions are taken from the longest room point (please consult homes advisor for measurement points). Plots may be handed and any garages may be single or double. Kitchen and bathroom layouts are indicative. These plans are correct at the time of going to press, but may be subject to change during construction. Please ensure that you check for specific plot details. 18/12/23.