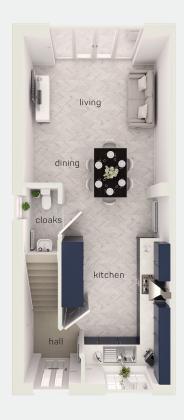

## ground floor

kitchen/dining 9'2" x 17'9" living room 12'6" x 12'8" cloaks 3'0" x 6'3"

kitchen/dining living room cloaks 2.79m x 5.39m 3.80m x 3.85m 0.91m x 1.90m