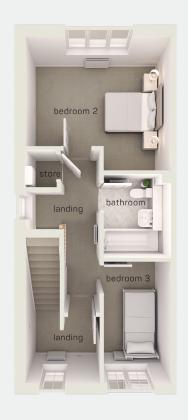

## first floor

bedroom 2 12'6" x 11'11" bedroom 3 5'10" x 10'5" bathroom 5'10" x 7'5"

 bedroom 2
 3.80m x 3.63m

 bedroom 3
 1.77m x 3.16m

 bathroom
 1.77m x 2.27m

## second floor

bedroom 1 12'5" x 16'8" en-suite 6'3" x 9'1" dressing room 5'2" x 9'1"

 $\begin{array}{ll} \text{bedroom 1} & 5.08\,\text{m} \times 3.77\,\text{m} \\ \text{en-suite} & 1.90\,\text{m} \times 2.77\,\text{m} \\ \text{dressing room} & 1.57\,\text{m} \times 2.77\,\text{m} \end{array}$ 