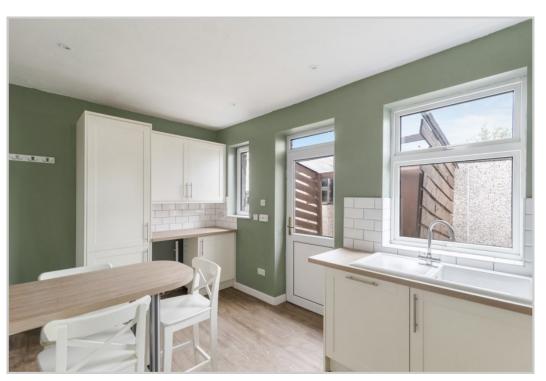

Set over 1 floor, the layout comprises; PORCH, HALLWAY with hatch to sizeable attic space, large LOUNGE with wood-burner, recessed shelving & French doors to decked patio, newly fitted BREAKFASTING KITCHEN, 2 DOUBLE BEDROOMS (the master notable in size) & contemporary SHOWER ROOM. As part of the refurbishment the internal outer walls were stripped back & Kingspan insulation added, creating an extra level of heat efficiency.