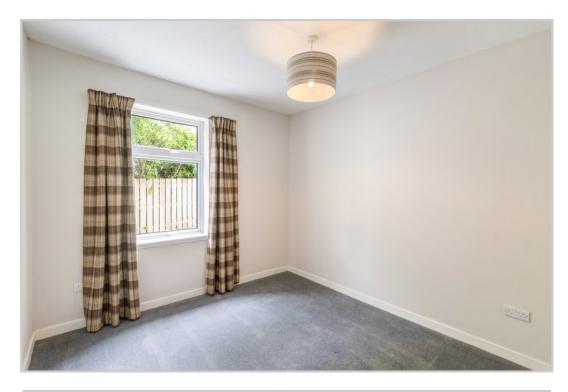

Set over 1 floor, the layout comprises; PORCH, HALLWAY with hatch to sizeable attic space, large LOUNGE with wood-burner, recessed shelving & French doors to decked patio, newly fitted BREAKFASTING KITCHEN, 2 DOUBLE BEDROOMS (the master notable in size) & contemporary SHOWER ROOM. As part of the refurbishment the internal outer walls were stripped back & Kingspan insulation added, creating an extra level of heat efficiency.