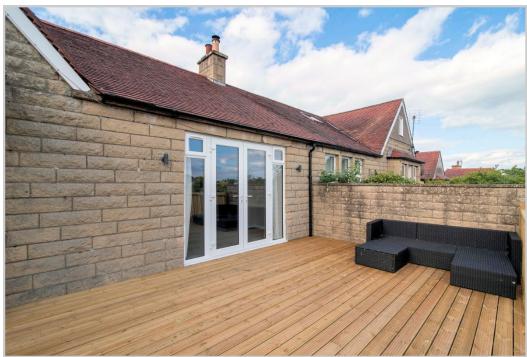

Set over 1 floor, the layout comprises; PORCH, HALLWAY with hatch to sizeable attic space, large LOUNGE with wood-burner, recessed shelving & French doors to decked patio, newly fitted BREAKFASTING KITCHEN, 2 DOUBLE BEDROOMS (the master notable in size) & contemporary SHOWER ROOM. As part of the refurbishment the internal outer walls were stripped back & Kingspan insulation added, creating an extra level of heat efficiency.

The property enjoys private off-street parking, separate single garage with sheltered access from the kitchen, and a large rear garden. A sizeable decked patio adjoins the rear enjoying an attractive south-facing aspect over a large area of lawn. There is a gravel path and a new timber fence fully enclosing the rear.