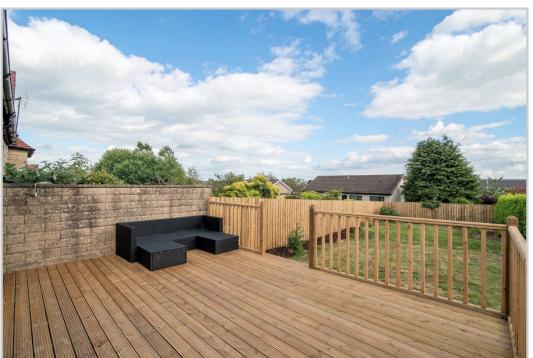

The property enjoys private off-street parking, separate single garage with sheltered access from the kitchen, and a large rear garden. A sizeable decked patio adjoins the rear enjoying an attractive south-facing aspect over a large area of lawn. There is a gravel path and a new timber fence fully enclosing the rear.