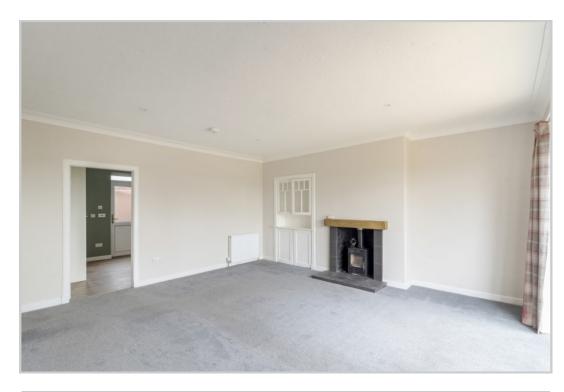

Set over 1 floor, the layout comprises; PORCH, HALLWAY with hatch to sizeable attic space, large LOUNGE with wood-burner, recessed shelving & French doors to decked patio, newly fitted BREAKFASTING KITCHEN, 2 DOUBLE BEDROOMS (the master notable in size) & contemporary SHOWER ROOM. As part of the refurbishment the internal outer walls were stripped back & Kingspan insulation added, creating an extra level of heat efficiency.