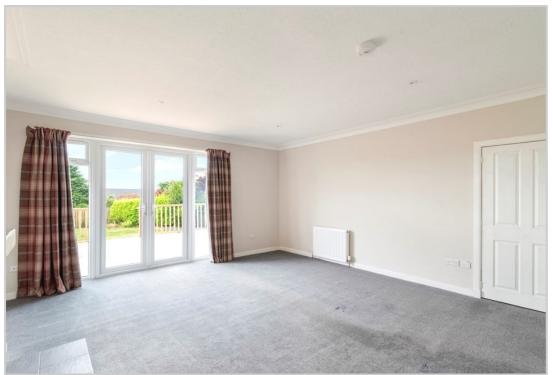

Set over 1 floor, the layout comprises; PORCH, HALLWAY with hatch to sizeable attic space, large LOUNGE with wood-burner, recessed shelving & French doors to decked patio, newly fitted BREAKFASTING KITCHEN, 2 DOUBLE BEDROOMS (the master notable in size) & contemporary SHOWER ROOM. As part of the refurbishment the internal outer walls were stripped back & Kingspan insulation added, creating an extra level of heat efficiency.