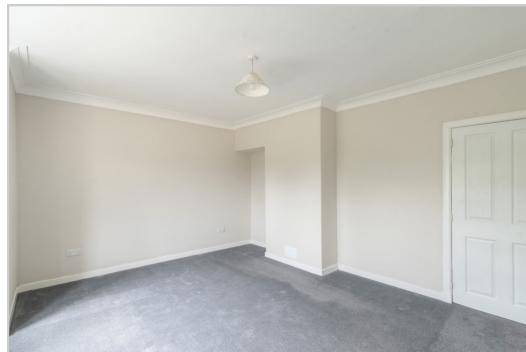

Set over 1 floor, the layout comprises; PORCH, HALLWAY with hatch to sizeable attic space, large LOUNGE with wood-burner, recessed shelving & French doors to decked patio, newly fitted BREAKFASTING KITCHEN, 2 DOUBLE BEDROOMS (the master notable in size) & contemporary SHOWER ROOM. As part of the refurbishment the internal outer walls were stripped back & Kingspan insulation added, creating an extra level of heat efficiency.