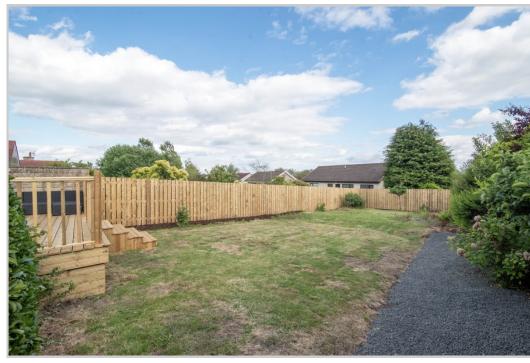

The property enjoys private off-street parking, separate single garage with sheltered access from the kitchen, and a large rear garden. A sizeable decked patio adjoins the rear enjoying an attractive south-facing aspect over a large area of lawn. There is a gravel path and a new timber fence fully enclosing the rear.