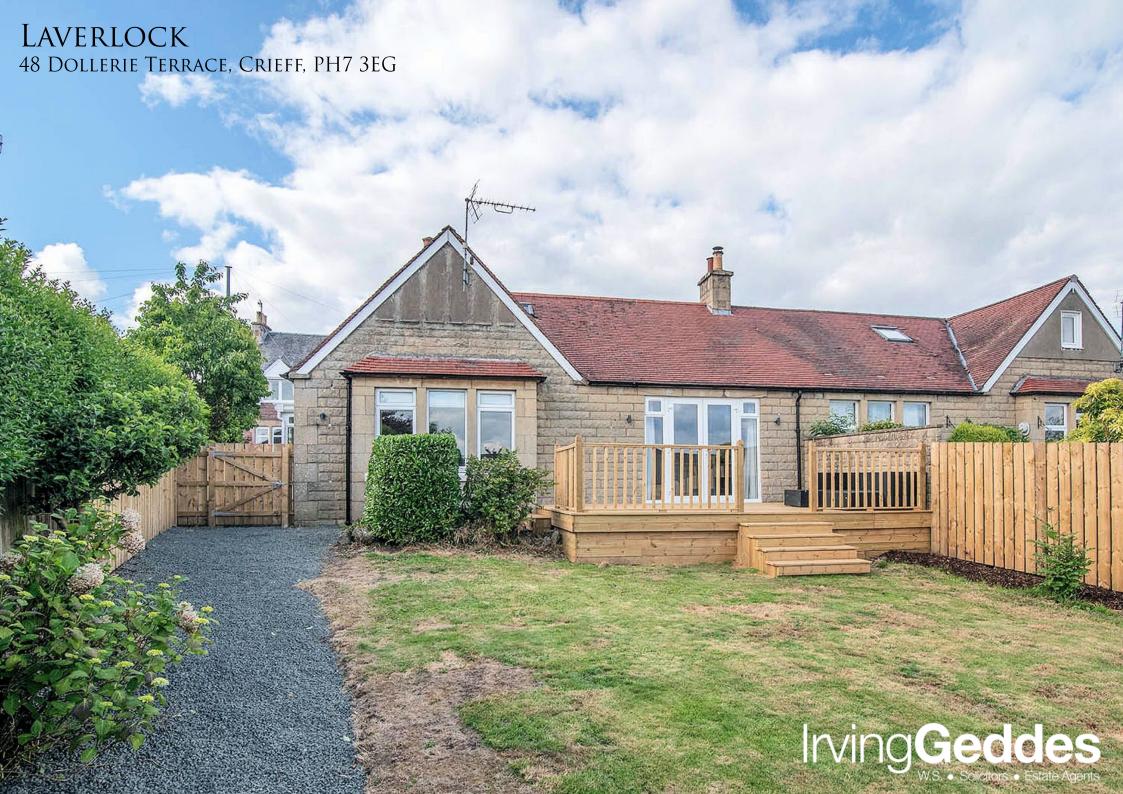

## LAVERLOCK, 48 DOLLERIE TERRACE, CRIEFF, PH7 3EG

Irving Geddes are delighted to offer for sale this spacious two bedroom semi-detached bungalow with private garden, garage and parking. Recently refurbished and offered in true move-in condition, within easy reach of the centre of the sought after Perthshire town of Crieff.

Set over 1 floor, the layout comprises; PORCH, HALLWAY with hatch to sizeable attic space, large LOUNGE with wood-burner, recessed shelving & French doors to decked patio, newly fitted BREAKFASTING KITCHEN, 2 DOUBLE BEDROOMS (the master notable in size) & contemporary SHOWER ROOM. As part of the refurbishment the internal outer walls were stripped back & Kingspan insulation added, creating an extra level of heat efficiency.

The property enjoys private off-street parking, separate single garage with sheltered access from the kitchen, and a large rear garden. A sizeable decked patio adjoins the rear enjoying an attractive south-facing aspect over a large area of lawn. There is a gravel path and a new timber fence fully enclosing the rear.