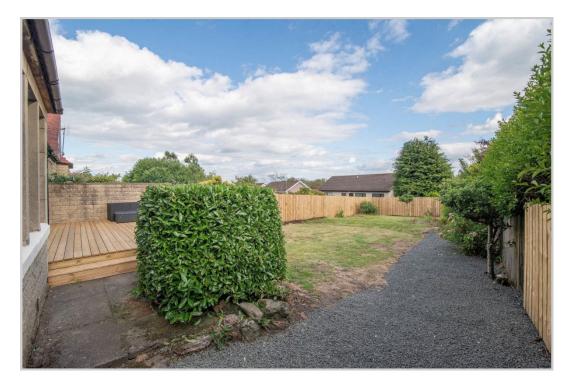

The property enjoys private off-street parking, separate single garage with sheltered access from the kitchen, and a large rear garden. A sizeable decked patio adjoins the rear enjoying an attractive south-facing aspect over a large area of lawn. There is a gravel path and a new timber fence fully enclosing the rear.