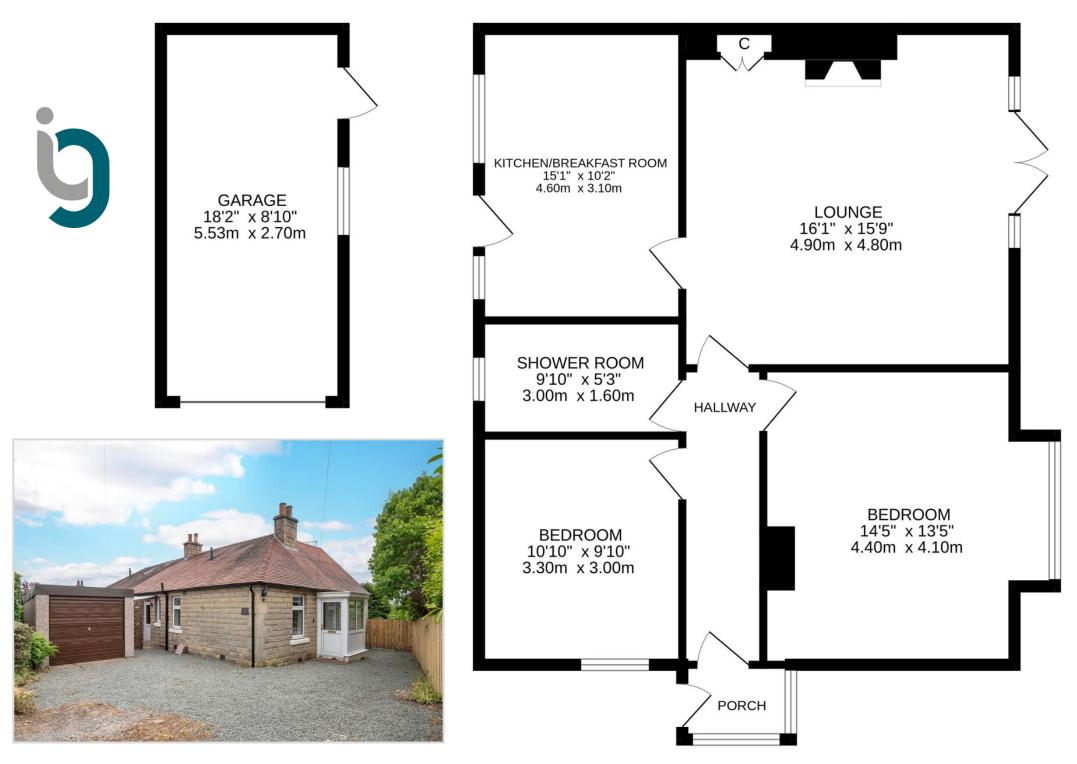

Set over 1 floor, the layout comprises; PORCH, HALLWAY with hatch to sizeable attic space, large LOUNGE with wood-burner, recessed shelving & French doors to decked patio, newly fitted BREAKFASTING KITCHEN, 2 DOUBLE BEDROOMS (the master notable in size) & contemporary SHOWER ROOM. As part of the refurbishment the internal outer walls were stripped back & Kingspan insulation added, creating an extra level of heat efficiency.

The property enjoys private off-street parking, separate single garage with sheltered access from the kitchen, and a large rear garden. A sizeable decked patio adjoins the rear enjoying an attractive south-facing aspect over a large area of lawn. There is a gravel path and a new timber fence fully enclosing the rear.