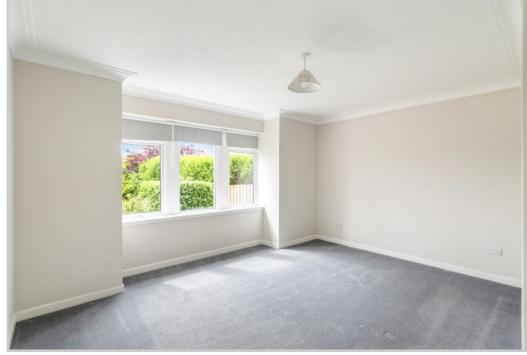

Set over 1 floor, the layout comprises; PORCH, HALLWAY with hatch to sizeable attic space, large LOUNGE with wood-burner, recessed shelving & French doors to decked patio, newly fitted BREAKFASTING KITCHEN, 2 DOUBLE BEDROOMS (the master notable in size) & contemporary SHOWER ROOM. As part of the refurbishment the internal outer walls were stripped back & Kingspan insulation added, creating an extra level of heat efficiency.