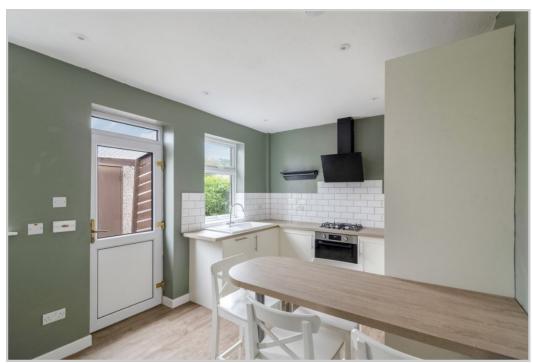

Set over 1 floor, the layout comprises; PORCH, HALLWAY with hatch to sizeable attic space, large LOUNGE with wood-burner, recessed shelving & French doors to decked patio, newly fitted BREAKFASTING KITCHEN, 2 DOUBLE BEDROOMS (the master notable in size) & contemporary SHOWER ROOM. As part of the refurbishment the internal outer walls were stripped back & Kingspan insulation added, creating an extra level of heat efficiency.