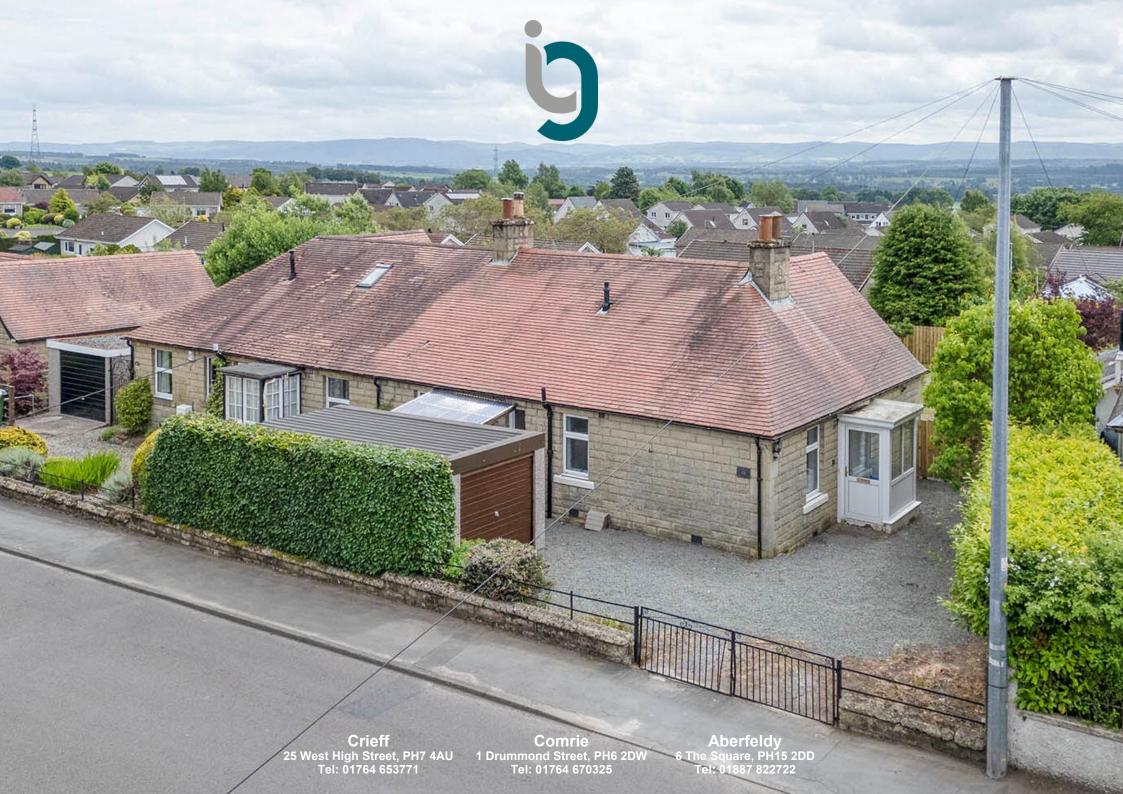

## LAVERLOCK, 48 DOLLERIE TERRACE, CRIEFF, PH7 3EG

Irving Geddes are delighted to offer for sale this spacious two bedroom semi-detached bungalow with private garden, garage and parking. Recently refurbished and offered in true move-in condition, within easy reach of the centre of the sought after Perthshire town of Crieff.

Set over 1 floor, the layout comprises; PORCH, HALLWAY with hatch to sizeable attic space, large LOUNGE with wood-burner, recessed shelving & French doors to decked patio, newly fitted BREAKFASTING KITCHEN, 2 DOUBLE BEDROOMS (the master notable in size) & contemporary SHOWER ROOM. As part of the refurbishment the internal outer walls were stripped back & Kingspan insulation added, creating an extra level of heat efficiency.

The property enjoys private off-street parking, separate single garage with sheltered access from the kitchen, and a large rear garden. A sizeable decked patio adjoins the rear enjoying an attractive south-facing aspect over a large area of lawn. There is a gravel path and a new timber fence fully enclosing the rear.