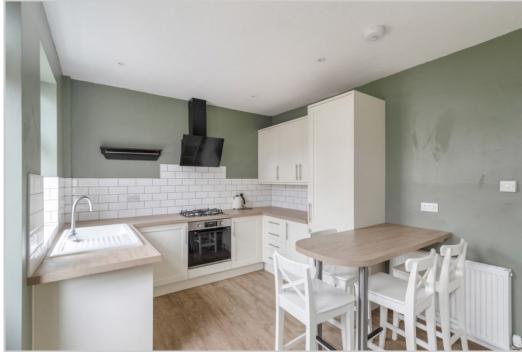

Set over 1 floor, the layout comprises; PORCH, HALLWAY with hatch to sizeable attic space, large LOUNGE with wood-burner, recessed shelving & French doors to decked patio, newly fitted BREAKFASTING KITCHEN, 2 DOUBLE BEDROOMS (the master notable in size) & contemporary SHOWER ROOM. As part of the refurbishment the internal outer walls were stripped back & Kingspan insulation added, creating an extra level of heat efficiency.