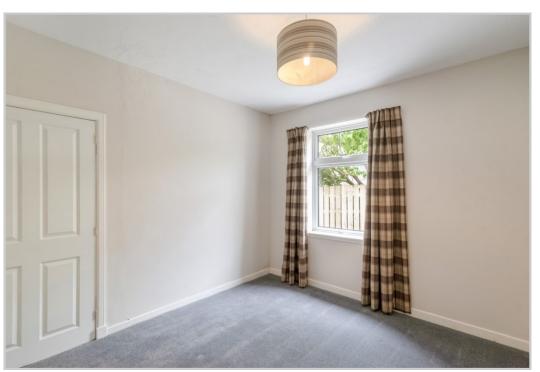

Set over 1 floor, the layout comprises; PORCH, HALLWAY with hatch to sizeable attic space, large LOUNGE with wood-burner, recessed shelving & French doors to decked patio, newly fitted BREAKFASTING KITCHEN, 2 DOUBLE BEDROOMS (the master notable in size) & contemporary SHOWER ROOM. As part of the refurbishment the internal outer walls were stripped back & Kingspan insulation added, creating an extra level of heat efficiency.