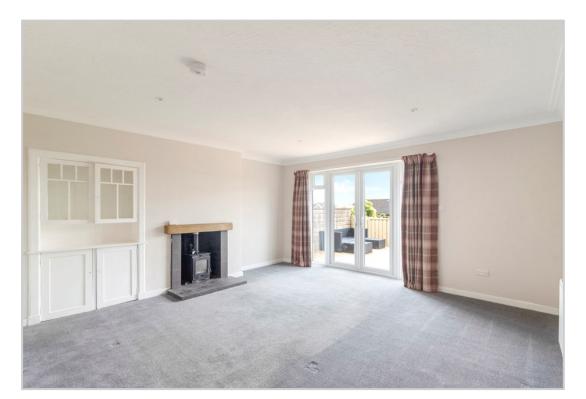

Set over 1 floor, the layout comprises; PORCH, HALLWAY with hatch to sizeable attic space, large LOUNGE with wood-burner, recessed shelving & French doors to decked patio, newly fitted BREAKFASTING KITCHEN, 2 DOUBLE BEDROOMS (the master notable in size) & contemporary SHOWER ROOM. As part of the refurbishment the internal outer walls were stripped back & Kingspan insulation added, creating an extra level of heat efficiency.