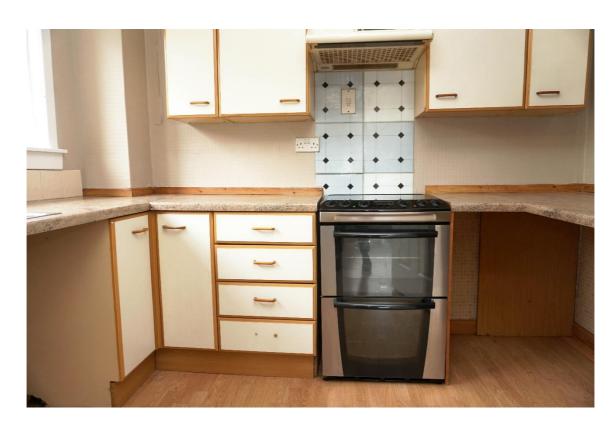

It comprises of the hallway with walk in storage cupboard and loft access, lounge overlooking the front and side, kitchen, double bedroom with built in wardrobes, and bathroom with electric shower over the bath.

#### **Measurements**

Lounge 15'3" x 9'7" Bedroom 11'5" x 9'6"

Kitchen 6'10" x 9'7" Bathroom 6'9" x 6'0"

E.K. Business Park 14 Stroud Road East Kilbride G75 0YA