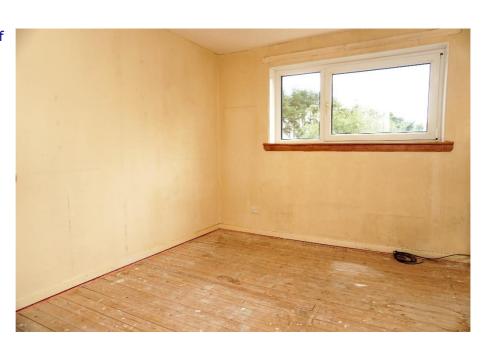

It comprises of the hallway with walk in storage cupboard and loft access, lounge overlooking the front and side, kitchen, double bedroom with built in wardrobes, and bathroom with electric shower over the bath.

#### **Measurements**

Lounge 15'3" x 9'7" Bedroom 11'5" x 9'6"

Kitchen 6'10" x 9'7" Bathroom 6'9" x 6'0"

E.K. Business Park 14 Stroud Road East Kilbride G75 0YA