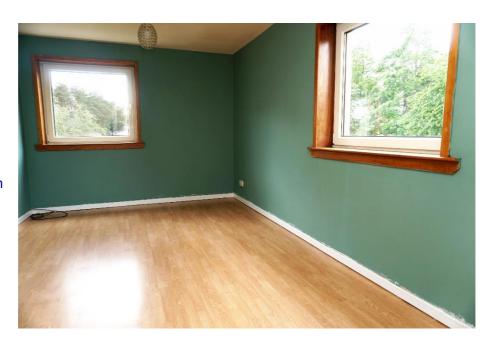

It comprises of the hallway with walk in storage cupboard and loft access, lounge overlooking the front and side, kitchen, double bedroom with built in wardrobes, and bathroom with electric shower over the bath.

#### **Measurements**

Lounge 15'3" x 9'7" Bedroom 11'5" x 9'6"

Kitchen 6'10" x 9'7" Bathroom 6'9" x 6'0"

E.K. Business Park 14 Stroud Road East Kilbride G75 0YA