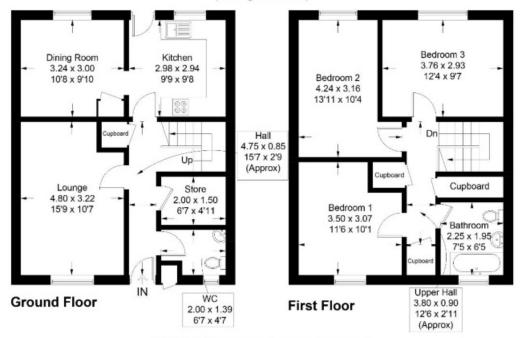

#### 51 Oakfield Court, Kelso

Approximate Gross Internal Area = 100.2 sq m / 1076 sq ft (Excluding External Store)

Illustration for identification purposes only, measurements are approximate, not to scale. floorplansUsketch.com © (ID1095164).