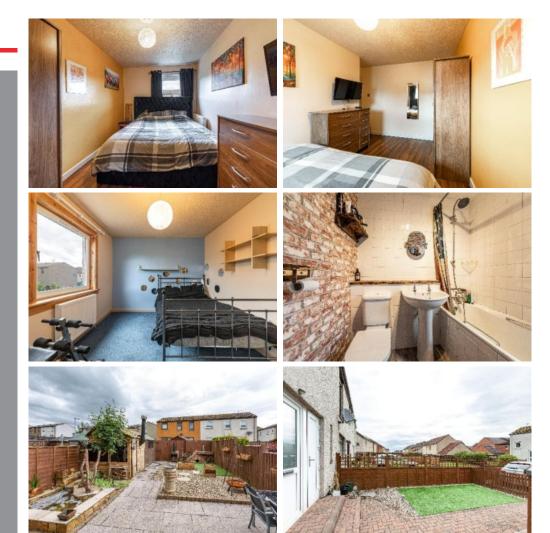

### 51 Oakfield Court, Kelso TD5 7NW

Guide Price £180,000

Situated within a quiet cul-de-sac in the popular Abbey town of Kelso, this is a deceptively spacious property in a great area. The property is located centrally between Broomlands Primary School and Kelso High School, making it an ideal choice for families. The accommodation comprises: Hall, lounge, kitchen, three bedrooms plus a dining room that could be used as a bedroom, bathroom & downstairs WC. Externally there is an enclosed garden to the front and rear with workshop and double drive. Viewing highly recommended.

## **51 Oakfield Court, Kelso** TD5 7NW

Guide Price £180,000

Hall Lounge Kitchen Dining Room Downstairs WC Three Double Bedrooms Bathroom

Gas Central Heating Double Glazing

Garden to Front & Rear Workshop Double Drive