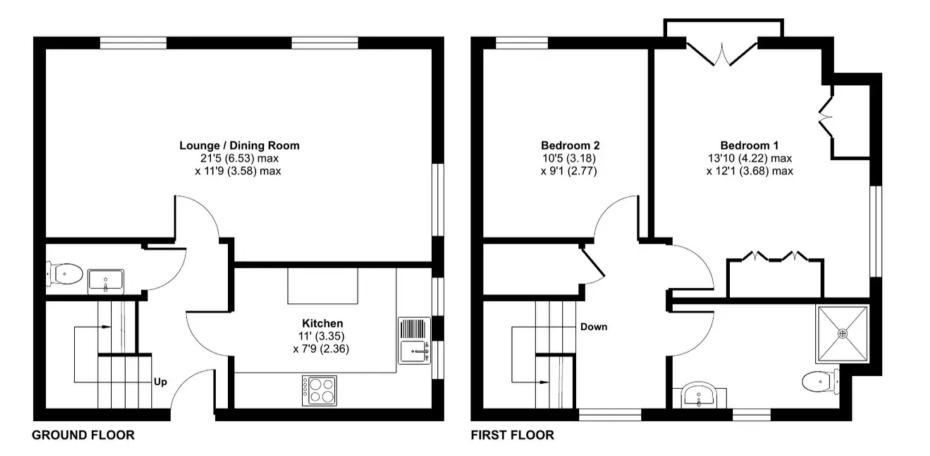

## **Redvers Road, Warlingham, CR6**

Approximate Area = 850 sq ft / 78.9 sq m For identification only - Not to scale

Floor plan produced in accordance with RICS Property Measurement Standards incorporating International Property Measurement Standards (IPMS2 Residential). © ntchecom 2024. Produced for Park & Bailey. REF: 1145311