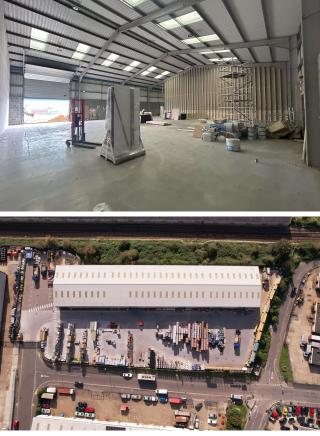

#### Description

The property comprises of a mid terrace refurbished warehouse / light industrial unit constructed in 2005 of steel portal frame, sitting on a site of approximately 1.81 acres. The unit, which is suitable for a variety of commercial uses (stpc) is ready for immediate occupation on new lease terms having been refurbished throughout. The unit benefits from superb 12'7" x 15'7" electric roller shutter doors, 5.1m eaves height, concrete flooring, LED lighting, 100amp 3 phase electricity, pedestrian door to front with fire door to rear and with newly installed WC located to the front.

Externally, the property benefits from a superb, exclusive tarmacked area where allocated parking for each unit on the estate is located. Further details available upon request.