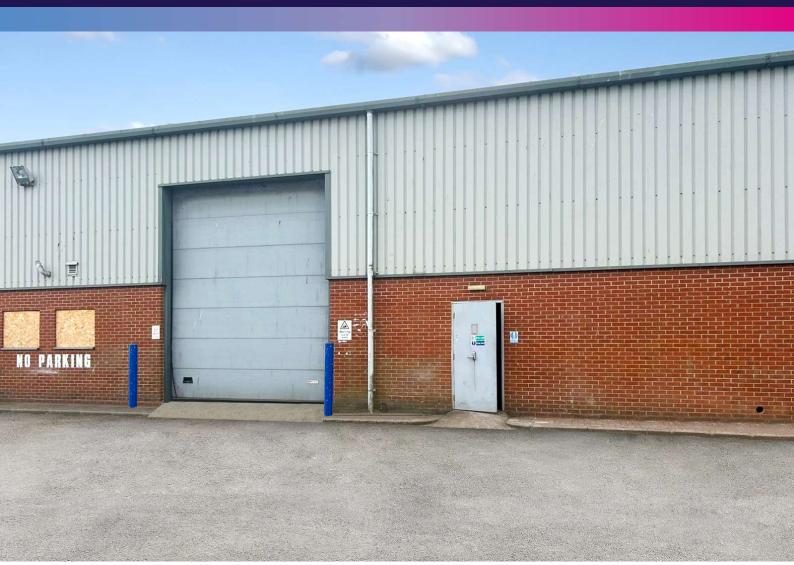

## RENT: £46,800 PER ANNUM

Refurbished High Bay Warehouse with Allocated Parking on Popular Industrial Estate To Let

- + Situated on Popular Littlehampton Industrial Estate
- + Superb Transport Links
- + 12'7" x 15'7" Roller Shutter Door. Eaves Height of 5.1M
- + Suit Variety of Commercial Uses (stpc)
- + Ready For Immediate Occupation
- + New Lease Terms Available

#### Description

The property comprises of a mid terrace refurbished warehouse / light industrial unit constructed in 2005 of steel portal frame, sitting on a site of approximately 1.81 acres. The unit, which is suitable for a variety of commercial uses (stpc) is ready for immediate occupation on new lease terms having been refurbished throughout. The unit benefits from superb 12'7" x 15'7" electric roller shutter doors, 5.1m eaves height, concrete flooring, LED lighting, 100amp 3 phase electricity, pedestrian door to front with fire door to rear and with newly installed WC located to the front.

Externally, the property benefits from a superb, exclusive tarmacked area where allocated parking for each unit on the estate is located. Further details available upon request.