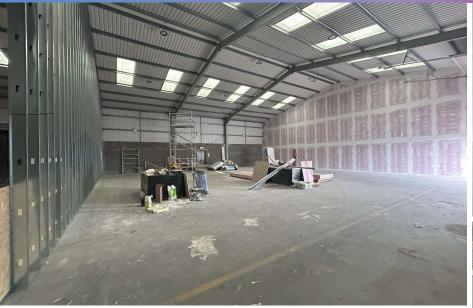

#### Description

The property comprises of a mid terrace refurbished warehouse / light industrial unit constructed in 2005 of steel portal frame, sitting on a site of approximately 1.81 acres. The unit, which is suitable for a variety of commercial uses (stpc) is ready for immediate occupation on new lease terms having been refurbished throughout. The unit benefits from superb 12'7" x 15'7" electric roller shutter doors, 5.1m eaves height, concrete flooring, LED lighting, 100amp 3 phase electricity, pedestrian door to front with fire door to rear and with newly installed WC located to the front.