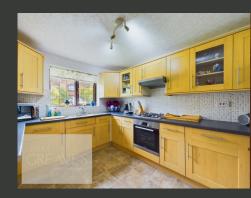

## **Detached Bungalow Cul de Sac Position Location - Chain Free**

SIZEABLE DETACHED BUNGALOW OFFERED FOR SALE CHAIN FREE AND LOCATED IN A CUL DE SAC POSITION.

IN BRIEF, THE ENTRANCE HALL HAS TWO USEFUL STORAGE CUPBOARDS, ONE HOUSING THE HOT WATER CYLINDER. THE KITCHEN IS FITTED WITH A RANGE OF UNITS, HAS A FITTED OVEN, GAS HOB AND EXTRACTOR. THE WORK SURFACE INCORPORATES A BREAKFAST BAR AND THERE IS SPACE FOR A FRIDGE FREEZER. THE BATHROOM IS FITTED WITH BOTH A BATH AND A SHOWER CUBICLE WITH A MAINS FED SHOWER. THERE'S A SIZEABLE L SHAPE LOUNGE DINING ROOM WITH AN ELECTRIC FIRE SUITE AND A DOOR INTO A CONSERVATORY WHICH SPANS THE WIDTH OF THE PROPERTY AND HAS DOORS ONTO THE GARDEN. THERE ARE THREE DOUBLE BEDROOMS AND THE MASTER BEDROOM IS FITTED WITH WARDROBES AND SERVICED BY AN EN-SUITE SHOWER ROOM, WITH AN ELECTRIC SHOWER. BEDROOM TWO IS ALSO FITTED WITH WARDROBES.