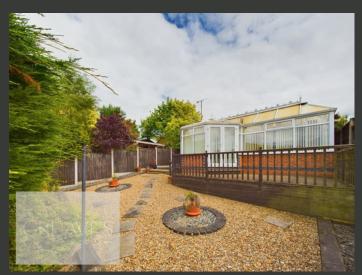

THERE IS AN OPEN LAWN AND A BLOCK PAVED DRIVEWAY AT THE FRONT LEADING TO AN INTEGRAL GARAGE, WHICH HAS POWER, LIGHT AND A PERSONNEL DOOR INTO THE PROPERTY. THERE'S GATED ACCESS AT THE SIDE AND THE REAR GARDEN IS LANDSCAPED WITH LOW MAINTENANCE IN MIND WITH PAVED AND GRAVELLED AREAS.