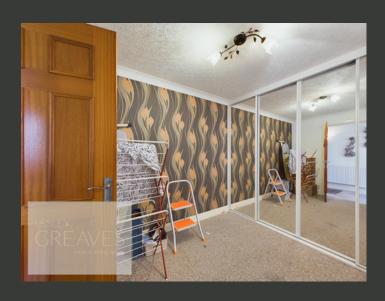

## **Detached Bungalow Cul de Sac Position Location - Chain Free**

SIZEABLE DETACHED BUNGALOW OFFERED FOR SALE CHAIN FREE AND LOCATED IN A CUL DE SAC POSITION.

IN BRIEF, THE ENTRANCE HALL HAS TWO USEFUL STORAGE CUPBOARDS, ONE HOUSING THE HOT WATER CYLINDER. THE KITCHEN IS FITTED WITH A RANGE OF UNITS, HAS A FITTED OVEN, GAS HOB AND EXTRACTOR. THE WORK SURFACE INCORPORATES A BREAKFAST BAR AND THERE IS SPACE FOR A FRIDGE FREEZER. THE BATHROOM IS FITTED WITH BOTH A BATH AND A SHOWER CUBICLE WITH A MAINS FED SHOWER. THERE'S A SIZEABLE L SHAPE LOUNGE DINING ROOM WITH AN ELECTRIC FIRE SUITE AND A DOOR INTO A CONSERVATORY WHICH SPANS THE WIDTH OF THE PROPERTY AND HAS DOORS ONTO THE GARDEN. THERE ARE THREE DOUBLE BEDROOMS AND THE MASTER BEDROOM IS FITTED WITH WARDROBES AND SERVICED BY AN EN-SUITE SHOWER ROOM, WITH AN ELECTRIC SHOWER. BEDROOM TWO IS ALSO FITTED WITH WARDROBES.