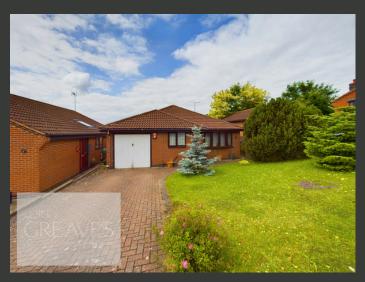

## **Detached Bungalow Cul de Sac Position Location - Chain Free**

SIZEABLE DETACHED BUNGALOW OFFERED FOR SALE CHAIN FREE AND LOCATED IN A CUL DE SAC POSITION.

IN BRIEF, THE ENTRANCE HALL HAS TWO USEFUL STORAGE CUPBOARDS, ONE HOUSING THE HOT WATER CYLINDER. THE KITCHEN IS FITTED WITH A RANGE OF UNITS, HAS A FITTED OVEN, GAS HOB AND EXTRACTOR. THE WORK SURFACE INCORPORATES A BREAKFAST BAR AND THERE IS SPACE FOR A FRIDGE FREEZER. THE BATHROOM IS FITTED WITH BOTH A BATH AND A SHOWER CUBICLE WITH A MAINS FED SHOWER. THERE'S A SIZEABLE L SHAPE LOUNGE DINING ROOM WITH AN ELECTRIC FIRE SUITE AND A DOOR INTO A CONSERVATORY WHICH SPANS THE WIDTH OF THE PROPERTY AND HAS DOORS ONTO THE GARDEN. THERE ARE THREE DOUBLE BEDROOMS AND THE MASTER BEDROOM IS FITTED WITH WARDROBES AND SERVICED BY AN EN-SUITE SHOWER ROOM, WITH AN ELECTRIC SHOWER. BEDROOM TWO IS ALSO FITTED WITH WARDROBES.

THERE IS AN OPEN LAWN AND A BLOCK PAVED DRIVEWAY AT THE FRONT LEADING TO AN INTEGRAL GARAGE, WHICH HAS POWER, LIGHT AND A PERSONNEL DOOR INTO THE PROPERTY. THERE'S GATED ACCESS AT THE SIDE AND THE REAR GARDEN IS LANDSCAPED WITH LOW MAINTENANCE IN MIND WITH PAVED AND GRAVELLED AREAS.