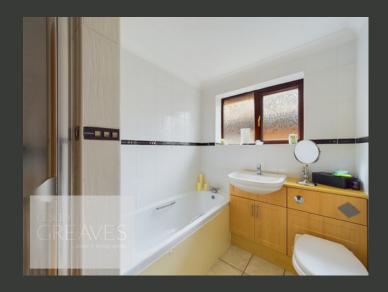

## **Detached Bungalow Cul de Sac Position Location - Chain Free**

SIZEABLE DETACHED BUNGALOW OFFERED FOR SALE CHAIN FREE AND LOCATED IN A CUL DE SAC POSITION.

IN BRIEF, THE ENTRANCE HALL HAS TWO USEFUL STORAGE CUPBOARDS, ONE HOUSING THE HOT WATER CYLINDER. THE KITCHEN IS FITTED WITH A RANGE OF UNITS, HAS A FITTED OVEN, GAS HOB AND EXTRACTOR. THE WORK SURFACE INCORPORATES A BREAKFAST BAR AND THERE IS SPACE FOR A FRIDGE FREEZER. THE BATHROOM IS FITTED WITH BOTH A BATH AND A SHOWER CUBICLE WITH A MAINS FED SHOWER. THERE'S A SIZEABLE L SHAPE LOUNGE DINING ROOM WITH AN ELECTRIC FIRE SUITE AND A DOOR INTO A CONSERVATORY WHICH SPANS THE WIDTH OF THE PROPERTY AND HAS DOORS ONTO THE GARDEN. THERE ARE THREE DOUBLE BEDROOMS AND THE MASTER BEDROOM IS FITTED WITH WARDROBES AND SERVICED BY AN EN-SUITE SHOWER ROOM, WITH AN ELECTRIC SHOWER. BEDROOM TWO IS ALSO FITTED WITH WARDROBES.