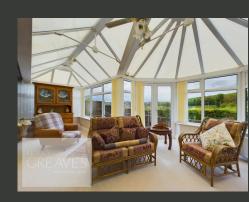

## **Detached Bungalow Cul de Sac Position Location - Chain Free**

SIZEABLE DETACHED BUNGALOW OFFERED FOR SALE CHAIN FREE AND LOCATED IN A CUL DE SAC POSITION.

IN BRIEF, THE ENTRANCE HALL HAS TWO USEFUL STORAGE CUPBOARDS, ONE HOUSING THE HOT WATER CYLINDER. THE KITCHEN IS FITTED WITH A RANGE OF UNITS, HAS A FITTED OVEN, GAS HOB AND EXTRACTOR. THE WORK SURFACE INCORPORATES A BREAKFAST BAR AND THERE IS SPACE FOR A FRIDGE FREEZER. THE BATHROOM IS FITTED WITH BOTH A BATH AND A SHOWER CUBICLE WITH A MAINS FED SHOWER. THERE'S A SIZEABLE L SHAPE LOUNGE DINING ROOM WITH AN ELECTRIC FIRE SUITE AND A DOOR INTO A CONSERVATORY WHICH SPANS THE WIDTH OF THE PROPERTY AND HAS DOORS ONTO THE GARDEN. THERE ARE THREE DOUBLE BEDROOMS AND THE MASTER BEDROOM IS FITTED WITH WARDROBES AND SERVICED BY AN EN-SUITE SHOWER ROOM, WITH AN ELECTRIC SHOWER. BEDROOM TWO IS ALSO FITTED WITH WARDROBES.