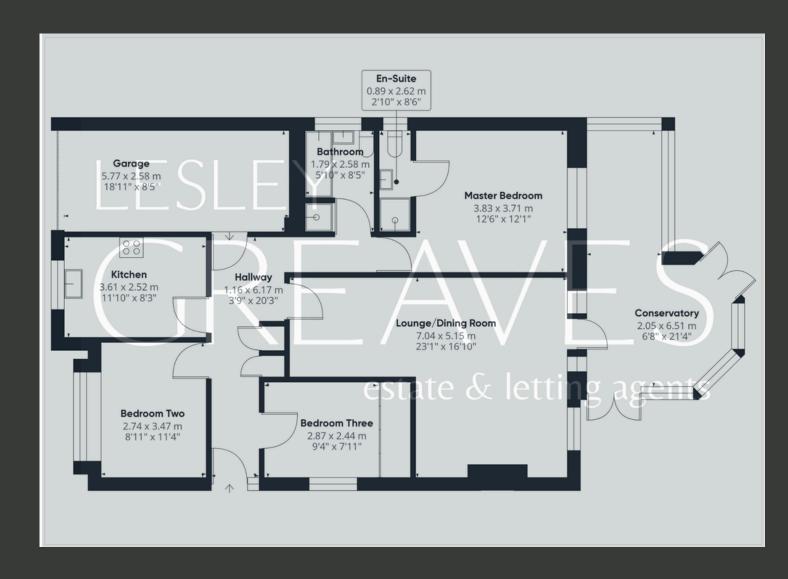

## **Detached Bungalow Cul de Sac Position Location - Chain Free**

SIZEABLE DETACHED BUNGALOW OFFERED FOR SALE CHAIN FREE AND LOCATED IN A CUL DE SAC POSITION.

IN BRIEF, THE ENTRANCE HALL HAS TWO USEFUL STORAGE CUPBOARDS, ONE HOUSING THE HOT WATER CYLINDER. THE KITCHEN IS FITTED WITH A RANGE OF UNITS, HAS A FITTED OVEN, GAS HOB AND EXTRACTOR. THE WORK SURFACE INCORPORATES A BREAKFAST BAR AND THERE IS SPACE FOR A FRIDGE FREEZER. THE BATHROOM IS FITTED WITH BOTH A BATH AND A SHOWER CUBICLE WITH A MAINS FED SHOWER. THERE'S A SIZEABLE L SHAPE LOUNGE DINING ROOM WITH AN ELECTRIC FIRE SUITE AND A DOOR INTO A CONSERVATORY WHICH SPANS THE WIDTH OF THE PROPERTY AND HAS DOORS ONTO THE GARDEN. THERE ARE THREE DOUBLE BEDROOMS AND THE MASTER BEDROOM IS FITTED WITH WARDROBES AND SERVICED BY AN EN-SUITE SHOWER ROOM, WITH AN ELECTRIC SHOWER. BEDROOM TWO IS ALSO FITTED WITH WARDROBES.

THERE IS AN OPEN LAWN AND A BLOCK PAVED DRIVEWAY AT THE FRONT LEADING TO AN INTEGRAL GARAGE, WHICH HAS POWER, LIGHT AND A PERSONNEL DOOR INTO THE PROPERTY. THERE'S GATED ACCESS AT THE SIDE AND THE REAR GARDEN IS LANDSCAPED WITH LOW MAINTENANCE IN MIND WITH PAVED AND GRAVELLED AREAS.