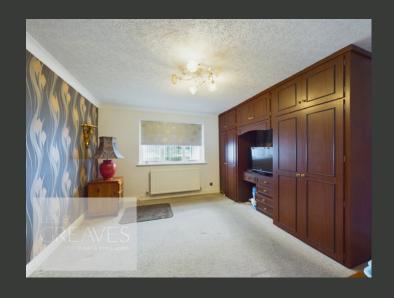

## **Detached Bungalow Cul de Sac Position Location - Chain Free**

SIZEABLE DETACHED BUNGALOW OFFERED FOR SALE CHAIN FREE AND LOCATED IN A CUL DE SAC POSITION.

IN BRIEF, THE ENTRANCE HALL HAS TWO USEFUL STORAGE CUPBOARDS, ONE HOUSING THE HOT WATER CYLINDER. THE KITCHEN IS FITTED WITH A RANGE OF UNITS, HAS A FITTED OVEN, GAS HOB AND EXTRACTOR. THE WORK SURFACE INCORPORATES A BREAKFAST BAR AND THERE IS SPACE FOR A FRIDGE FREEZER. THE BATHROOM IS FITTED WITH BOTH A BATH AND A SHOWER CUBICLE WITH A MAINS FED SHOWER. THERE'S A SIZEABLE L SHAPE LOUNGE DINING ROOM WITH AN ELECTRIC FIRE SUITE AND A DOOR INTO A CONSERVATORY WHICH SPANS THE WIDTH OF THE PROPERTY AND HAS DOORS ONTO THE GARDEN. THERE ARE THREE DOUBLE BEDROOMS AND THE MASTER BEDROOM IS FITTED WITH WARDROBES AND SERVICED BY AN EN-SUITE SHOWER ROOM, WITH AN ELECTRIC SHOWER. BEDROOM TWO IS ALSO FITTED WITH WARDROBES.