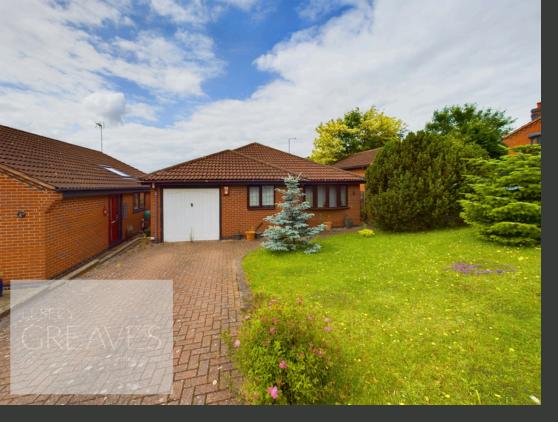

## GLEBE FARM VIEW GEDLING

- SIZEABLE BUNGALOW
- MODERN CUL DE SAC
- DOUBLE BEDROOMS
- EN-SUITE SHOWER ROOM
- CONSERVATORY
- GARAGE
- EPC C

## **Detached Bungalow Cul de Sac Position Location - Chain Free**

SIZEABLE DETACHED BUNGALOW OFFERED FOR SALE CHAIN FREE AND LOCATED IN A CUL DE SAC POSITION.

IN BRIEF, THE ENTRANCE HALL HAS TWO USEFUL STORAGE CUPBOARDS, ONE HOUSING THE HOT WATER CYLINDER. THE KITCHEN IS FITTED WITH A RANGE OF UNITS, HAS A FITTED OVEN, GAS HOB AND EXTRACTOR. THE WORK SURFACE INCORPORATES A BREAKFAST BAR AND THERE IS SPACE FOR A FRIDGE FREEZER. THE BATHROOM IS FITTED WITH BOTH A BATH AND A SHOWER CUBICLE WITH A MAINS FED SHOWER. THERE'S A SIZEABLE L SHAPE LOUNGE DINING ROOM WITH AN ELECTRIC FIRE SUITE AND A DOOR INTO A CONSERVATORY WHICH SPANS THE WIDTH OF THE PROPERTY AND HAS DOORS ONTO THE GARDEN. THERE ARE THREE DOUBLE BEDROOMS AND THE MASTER BEDROOM IS FITTED WITH WARDROBES AND SERVICED BY AN EN-SUITE SHOWER ROOM, WITH AN ELECTRIC SHOWER. BEDROOM TWO IS ALSO FITTED WITH WARDROBES.

THERE IS AN OPEN LAWN AND A BLOCK PAVED DRIVEWAY AT THE FRONT LEADING TO AN INTEGRAL GARAGE, WHICH HAS POWER, LIGHT AND A PERSONNEL DOOR INTO THE PROPERTY. THERE'S GATED ACCESS AT THE SIDE AND THE REAR GARDEN IS LANDSCAPED WITH LOW MAINTENANCE IN MIND WITH PAVED AND GRAVELLED AREAS.