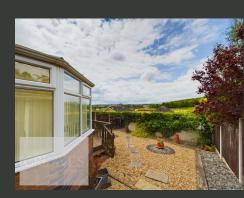

THERE IS AN OPEN LAWN AND A BLOCK PAVED DRIVEWAY AT THE FRONT LEADING TO AN INTEGRAL GARAGE, WHICH HAS POWER, LIGHT AND A PERSONNEL DOOR INTO THE PROPERTY. THERE'S GATED ACCESS AT THE SIDE AND THE REAR GARDEN IS LANDSCAPED WITH LOW MAINTENANCE IN MIND WITH PAVED AND GRAVELLED AREAS.