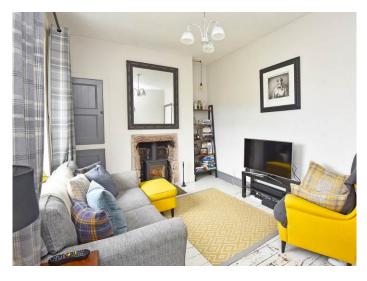

Upon arrival, you are greeted by an inviting lawned garden, adorned with vibrant flora, leading to a stone-flagged patio seating area, ideal for alfresco dining or quiet relaxation. Stepping through the entrance porch, you are welcomed into the cozy living room, featuring a captivating fireplace housing a log-burning stove, creating a warm and inviting atmosphere.