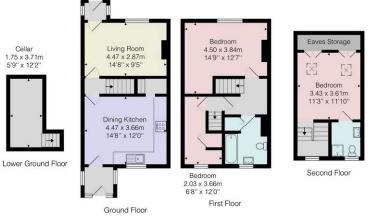

Tenure - Freehold

**Council Tax Band - B** 

Total Area: 98.9 m<sup>2</sup> ... 1065 ft<sup>2</sup> (excluding eaves storage)
All measurements are approximate and for display purposes only.
No liability is accepted by either the agency or Box Property Solutions Ltd as to the exact measurements of the rooms.
Box Property Solutions Ltd retains the copyright on this plan and allows agents to use it with agreed permission.