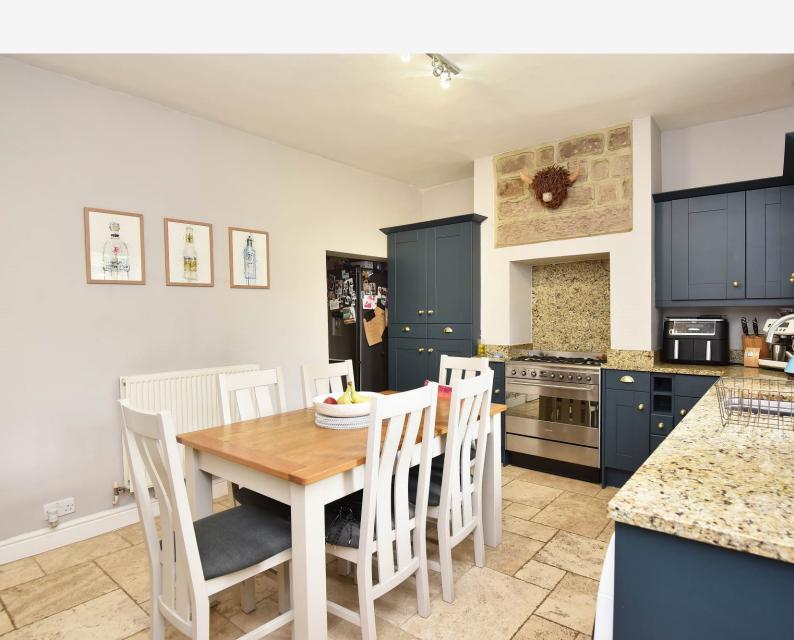

Towards the rear of the cottage lies the characterful dining kitchen, where travertine tiled flooring and granite work surfaces exude elegance and practicality. A stable door beckons you to explore the courtyard area beyond, providing a serene outdoor space for enjoying morning coffee or evening sunsets.