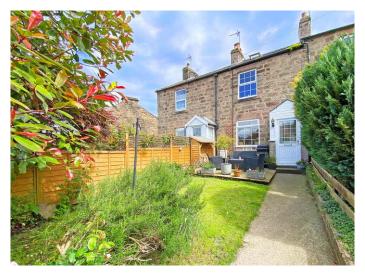

Upon arrival, you are greeted by an inviting lawned garden, adorned with vibrant flora, leading to a stone-flagged patio seating area, ideal for alfresco dining or quiet relaxation. Stepping through the entrance porch, you are welcomed into the cozy living room, featuring a captivating fireplace housing a log-burning stove, creating a warm and inviting atmosphere.