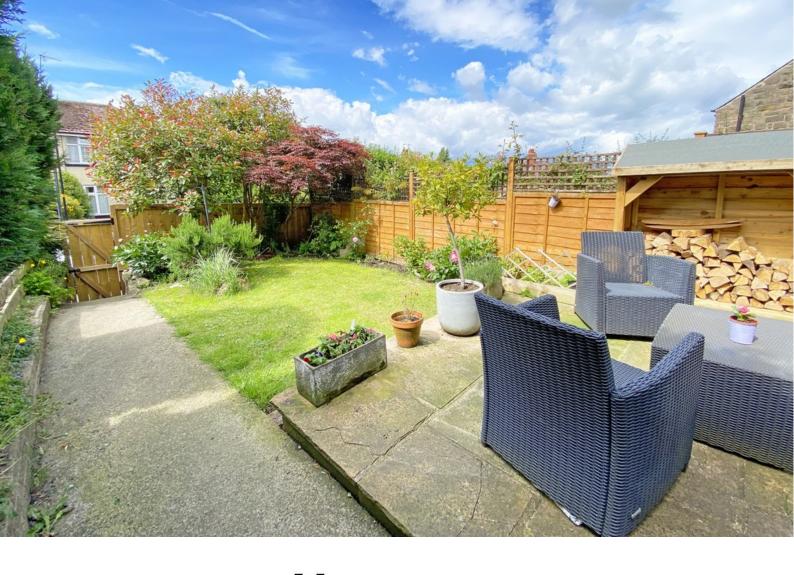

Upon arrival, you are greeted by an inviting lawned garden, adorned with vibrant flora, leading to a stone-flagged patio seating area, ideal for alfresco dining or quiet relaxation. Stepping through the entrance porch, you are welcomed into the cozy living room, featuring a captivating fireplace housing a log-burning stove, creating a warm and inviting atmosphere.