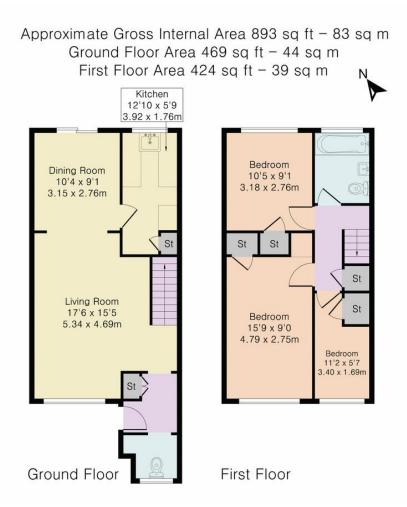

The property affords an entrance lobby, a large reception room leading to a dining room with open-plan kitchen, upstairs landing, two double bedrooms plus a good sized third bedroom, a bathroom/wc and benefits from gas heating together with double glazing. Externally there is a small garden at the rear and a garage en bloc.

### PINK PLAN

Although Pink Plan Itd ensures the highest level of accuracy, measurements of doors, windows and rooms are approximate and no responsibility is taken for error, omission or misstatement. These plans are for representation purposes only as defined by RICS code of measuring practise. No guarantee is given on total square footage of the property within this plan. The figure icon is for initial guidance only and should not be relied on as a basis of valuation.