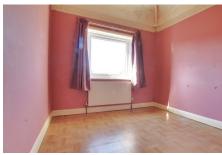

### FIRST FLOOR

BEDROOM 1 3.40m (11'2") x 2.94m (9'8") Fitted wardrobes, window to front.

BEDROOM 2 3.40m (11'2") x 2.65m (8'8") Window to rear.

BEDROOM 3 2.45m (8') x 2.44m (8') Window to rear.

BATHROOM 2.00m (6'7") x 1.72m (5'8") Fitted with a panelled bath, low level WC and hand wash basin. Window to front.