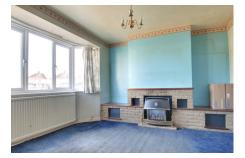

### GROUND FLOOR

LIVING ROOM 3.38m (11'1") x 3.34m (10'11") Bay window to front, fireplace housing gas fire.

KITCHEN/DINER 5.17m (17') x 2.87m (9'5") Fitted with a matching range of wall and base units with plumbing for washing machine and space for tumble drier and freestanding cooker, wall mounted gas boiler, windows to both rear and side.