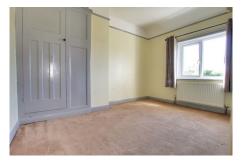

### FIRST FLOOR

BEDROOM 1 3.40m (11'2") x 2.94m (9'8") Fitted wardrobes, window to front.

BEDROOM 2 3.40m (11'2") x 2.65m (8'8") Window to rear.

BEDROOM 3 2.45m (8') x 2.44m (8') Window to rear.

BATHROOM 2.00m (6'7") x 1.72m (5'8") Fitted with a panelled bath, low level WC and hand wash basin. Window to front.