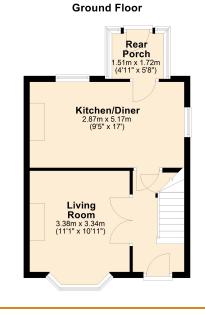

### GROUND FLOOR

LIVING ROOM 3.38m (11'1") x 3.34m (10'11") Bay window to front, fireplace housing gas fire.

KITCHEN/DINER 5.17m (17') x 2.87m (9'5") Fitted with a matching range of wall and base units with plumbing for washing machine and space for tumble drier and freestanding cooker, wall mounted gas boiler, windows to both rear and side.

#### OUTSIDE

The front garden is open plan and paved to provide off road parking. A side gate leads to the rear where the garden is laid to lawn with a patio area.

An outbuilding houses an outside WC.