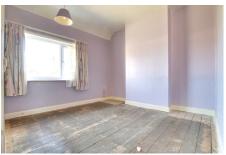

### FIRST FLOOR

BEDROOM 1 3.40m (11'2") x 2.94m (9'8") Fitted wardrobes, window to front.

BEDROOM 2 3.40m (11'2") x 2.65m (8'8") Window to rear.

BEDROOM 3 2.45m (8') x 2.44m (8') Window to rear.

BATHROOM 2.00m (6'7") x 1.72m (5'8") Fitted with a panelled bath, low level WC and hand wash basin. Window to front.