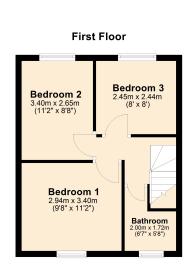

### FIRST FLOOR

BEDROOM 1 3.40m (11'2") x 2.94m (9'8") Fitted wardrobes, window to front.

BEDROOM 2 3.40m (11'2") x 2.65m (8'8") Window to rear.

BEDROOM 3 2.45m (8') x 2.44m (8') Window to rear.

BATHROOM 2.00m (6'7") x 1.72m (5'8") Fitted with a panelled bath, low level WC and hand wash basin. Window to front.