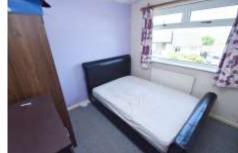

LANDING With storage cupboard

BEDROOM ONE 16' 0" x 8' 2" (4.9m x 2.5m) Large double bedroom with carpet flooring, built in wardrobe and window to the front providing ample natural light

BEDROOM TWO 9' 6" x 9' 4" (2.9m x 2.85m) Second double bedroom with carpet flooring and window to the