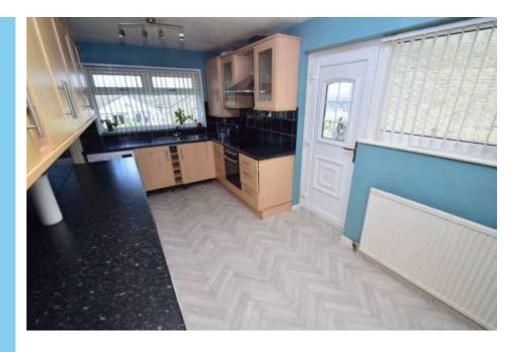

HALL With storage cupboard

LOUNGE 16' 0" x 12' 1" (4.9m x 3.7m) Large lounge with two windows providing ample natural light, carpet flooring and door leading to kitchen

KITCHEN 16' 0" x 8' 2" (4.9m x 2.5m) Large family style kitchen with ample wall and base units, integrated oven and hob. Windows on two sides and Upvc door access to the side. Under stair storage cupboard and access to the conservatory