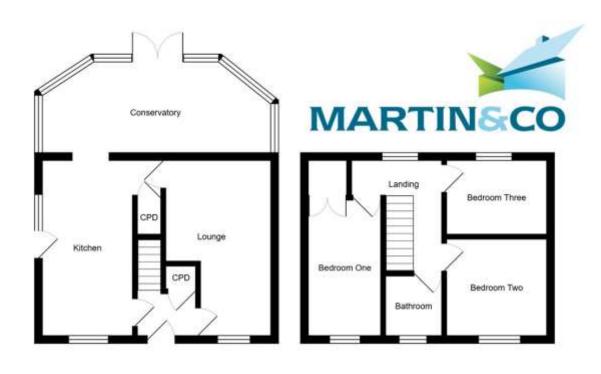

HALL With storage cupboard

LOUNGE 16' 0" x 12' 1" (4.9m x 3.7m) Large lounge with two windows providing ample natural light, carpet flooring and door leading to kitchen

KITCHEN 16' 0" x 8' 2" (4.9m x 2.5m) Large family style kitchen with ample wall and base units, integrated oven and hob. Windows on two sides and Upvc door access to the side. Under stair storage cupboard and access to the conservatory

LANDING With storage cupboard

BEDROOM ONE 16' 0" x 8' 2" (4.9m x 2.5m) Large double bedroom with carpet flooring, built in wardrobe and window to the front providing ample natural light

BEDROOM TWO 9' 6" x 9' 4" (2.9m x 2.85m) Second double bedroom with carpet flooring and window to the

BEDROOM THREE 9' 2" x 6' 6" (2.8m x 2m) Single bedroom with window to

BATHROOM 5' 10" x 5' 10" (1.8m x 1.8m) Family bathroom comprising; WC, hand wash basin and bath. Fully tiled walls and flooring

TO THE OUTSIDE Large gardens on three sides mainly laid to lawn with patio area to the rear perfect for entertaining friends and family. Detached single garage to the rear Huge potential to extend (STPP)