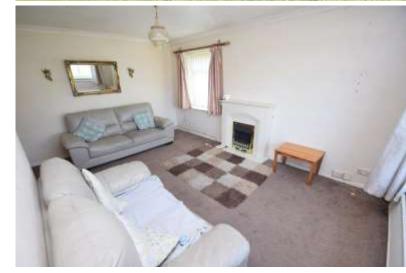

HALL With storage cupboard

LOUNGE 16' 0" x 12' 1" (4.9m x 3.7m) Large lounge with two windows providing ample natural light, carpet flooring and door leading to kitchen

KITCHEN 16' 0" x 8' 2" (4.9m x 2.5m) Large family style kitchen with ample wall and base units, integrated oven and hob. Windows on two sides and Upvc door access to the side. Under stair storage cupboard and access to the conservatory