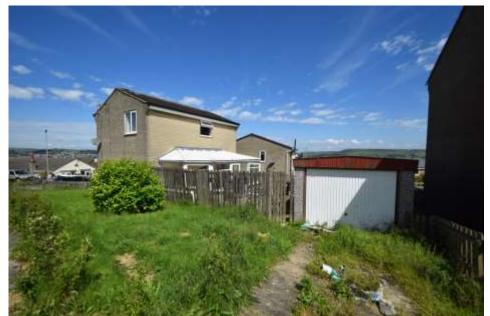

BEDROOM THREE 9' 2" x 6' 6" (2.8m x 2m) Single bedroom with window to

BATHROOM 5' 10" x 5' 10" (1.8m x 1.8m) Family bathroom comprising; WC, hand wash basin and bath. Fully tiled walls and flooring

TO THE OUTSIDE Large gardens on three sides mainly laid to lawn with patio area to the rear perfect for entertaining friends and family. Detached single garage to the rear Huge potential to extend (STPP)