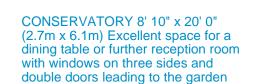

HALL With storage cupboard

LOUNGE 16' 0" x 12' 1" (4.9m x 3.7m) Large lounge with two windows providing ample natural light, carpet flooring and door leading to kitchen

KITCHEN 16' 0" x 8' 2" (4.9m x 2.5m) Large family style kitchen with ample wall and base units, integrated oven and hob. Windows on two sides and Upvc door access to the side. Under stair storage cupboard and access to the conservatory