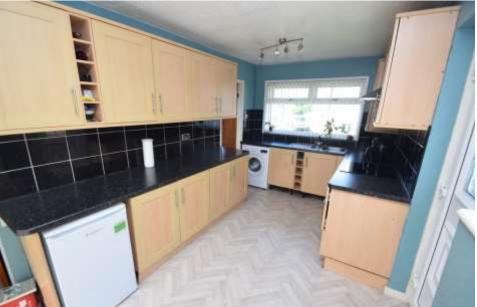

HALL With storage cupboard

LOUNGE 16' 0" x 12' 1" (4.9m x 3.7m) Large lounge with two windows providing ample natural light, carpet flooring and door leading to kitchen

KITCHEN 16' 0" x 8' 2" (4.9m x 2.5m) Large family style kitchen with ample wall and base units, integrated oven and hob. Windows on two sides and Upvc door access to the side. Under stair storage cupboard and access to the conservatory