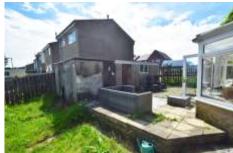

BEDROOM THREE 9' 2" x 6' 6" (2.8m x 2m) Single bedroom with window to

BATHROOM 5' 10" x 5' 10" (1.8m x 1.8m) Family bathroom comprising; WC, hand wash basin and bath. Fully tiled walls and flooring

TO THE OUTSIDE Large gardens on three sides mainly laid to lawn with patio area to the rear perfect for entertaining friends and family. Detached single garage to the rear Huge potential to extend (STPP)