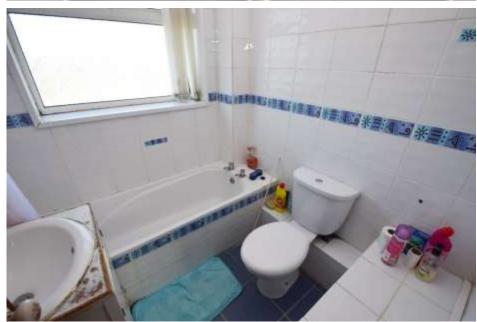

BEDROOM THREE 9' 2" x 6' 6" (2.8m x 2m) Single bedroom with window to

BATHROOM 5' 10" x 5' 10" (1.8m x 1.8m) Family bathroom comprising; WC, hand wash basin and bath. Fully tiled walls and flooring

TO THE OUTSIDE Large gardens on three sides mainly laid to lawn with patio area to the rear perfect for entertaining friends and family. Detached single garage to the rear Huge potential to extend (STPP)