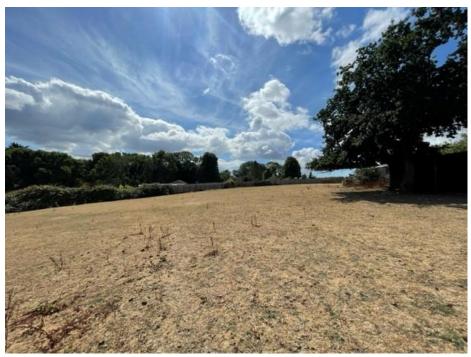

# Description

Offered for sale is approximately 1.75 acres (0.70 hectares) of agricultural land, housing 3 stables and a tack room.

There is also a wooden shelter erected on the site.

Further outbuildings or stables could be erected subject to gaining necessary planning permission.