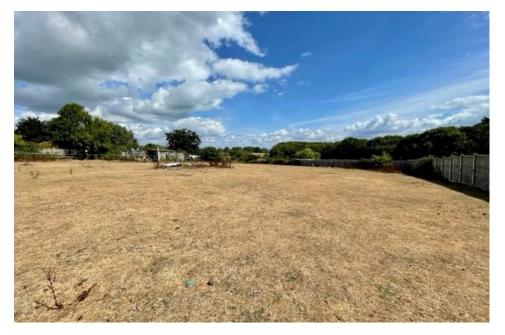

# Description

Offered for sale is approximately 1.75 acres (0.70 hectares) of agricultural land, housing 3 stables and a tack room.

There is also a wooden shelter erected on the site.

Further outbuildings or stables could be erected subject to gaining necessary planning permission.