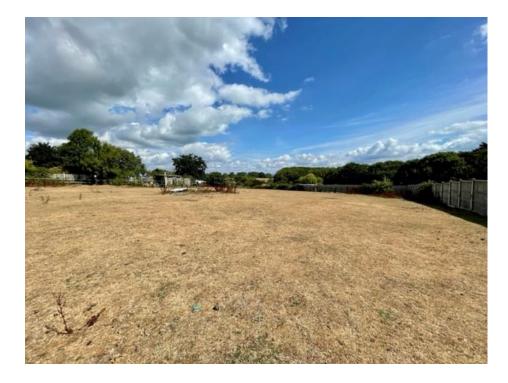

# Description

Offered for sale is approximately 1.75 acres (0.70 hectares) of agricultural land, housing 3 stables and a tack room.

There is also a wooden shelter erected on the site.

Further outbuildings or stables could be erected subject to gaining necessary planning permission.