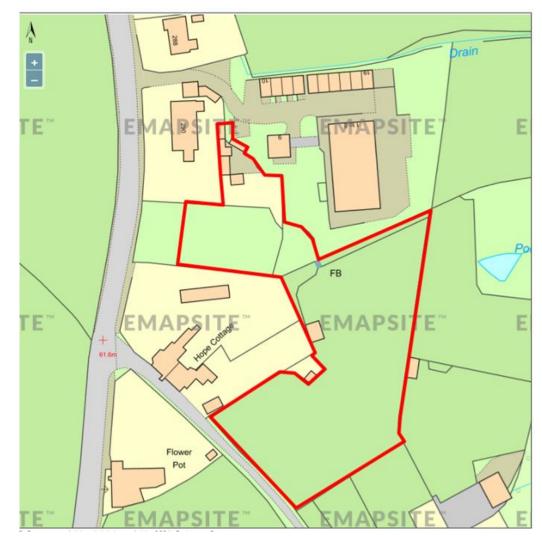

The site can be accessed from Church lane.

# Description

Offered for sale is approximately 1.75 acres (0.70 hectares) of agricultural land, housing 3 stables and a tack room.

There is also a wooden shelter erected on the site.

Further outbuildings or stables could be erected subject to gaining necessary planning permission.