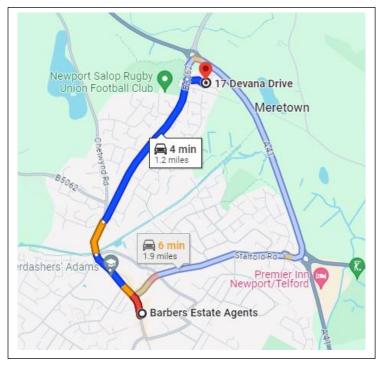

### **LOCATION**

The property is just 1.2 miles from Newport's busy High Street, with its mix of shops, boutiques, cafes, pubs and a Victorian indoor market - and is within the catchment area of Newport's highly regarded Primary, High and Grammar Schools.

LOCAL AUTHORITY: Telford & Wrekin Council, Southwater One, Southwater Square, Southwater Way, Telford, TF3 4JG.

Tel: 01952 380000

**DIRECTIONS:** From our office, head west on the High Street, continue onto Upper Bar then turn right onto Wellington Road. Turn left onto Greenvale and then turn right onto Barnfield Close, where the property will be located on the left hand side.