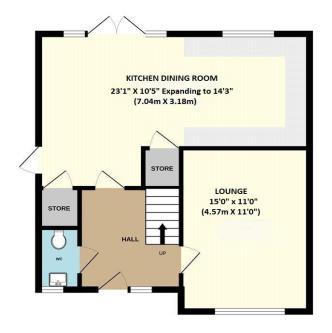

GROUND FLOOR 1ST FLOOR

TOTAL FLOOR AREA: 1167sq.ft. (108.4 sq.m.) approx.

Whilst every attempt has been made to ensure the accuracy of the Boorpian contained here, measurements of doors, windows, rooms and any other items are approximate and no responsibility is taken for any error, prospective purchaser. The services, systems and appliances shown have not been tested and no guarantee as to their operability or efficiency can be given.