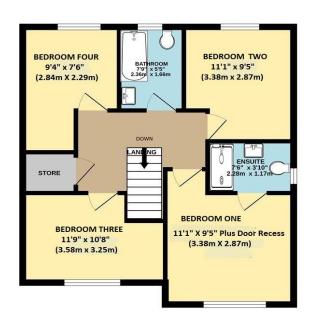

GROUND FLOOR 1ST FLOOR

TOTAL FLOOR AREA: 1167sq.ft. (108.4 sq.m.) approx.

Whilst every attempt has been made to ensure the accuracy of the Boorpian contained here, measurements of doors, windows, rooms and any other items are approximate and no responsibility is taken for any error, prospective purchaser. The services, systems and appliances shown have not been tested and no guarantee as to their operability or efficiency can be given.