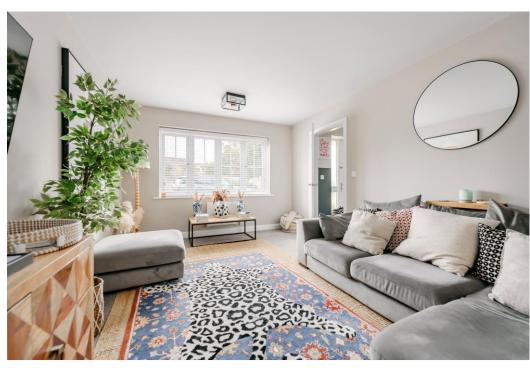

### 17 Devana Drive, Newport, TF10 8FB

This stylish, modern, Detached House is in a prime new development. It features: Entrance Hall, Ground Floor WC, Sitting Room, and a Kitchen/Dining Room with ample Storage. Upstairs has Four Bedrooms, an En-Suite to Main Bedroom and a Family Bathroom. The property also has the benefit of large Parking Area, a landscaped Garden, and an oversized Garage.

### Overview

- Stylish, Modern, Detached Family Home
- Four Bedrooms and En-Suite to Main Bedroom
- Entrance Hall, Ground Floor W.C.
- Kitchen Dining Room
- Lounge
- Family Bathroom
- Detached Garage, Generous Parking
- Landscaped Rear Gardens with Paved Patio
- Council Tax Band E
- EPC Rating B

#### **BRIEF DESCRIPTION**

Nestled in an attractive new development, this stylish and modern Detached House boasts an excellent location and offers impressive accommodation. Upon entering, you are greeted by a welcoming Entrance Hall. The ground floor includes a convenient WC, a comfortable Sitting Room, and a spacious Kitchen/Dining Room with ample built-in Storage. The first floor features Four Bedrooms, including a Main Bedroom with an En-Suite, as well as a well-appointed Family Bathroom.