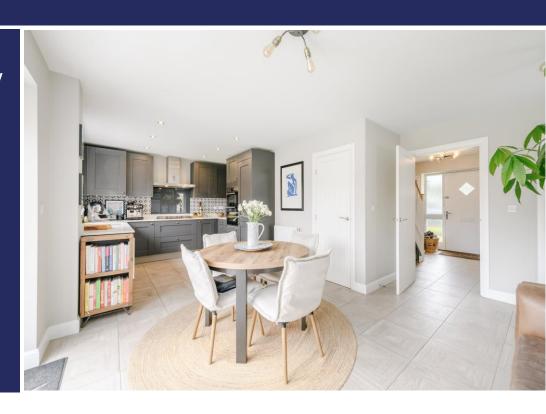

### 17 Devana Drive, Newport, TF10 8FB

This stylish, modern, Detached House is in a prime new development. It features: Entrance Hall, Ground Floor WC, Sitting Room, and a Kitchen/Dining Room with ample Storage. Upstairs has Four Bedrooms, an En-Suite to Main Bedroom and a Family Bathroom. The property also has the benefit of large Parking Area, a landscaped Garden, and an oversized Garage.

#### **BRIEF DESCRIPTION**

Nestled in an attractive new development, this stylish and modern Detached House boasts an excellent location and offers impressive accommodation. Upon entering, you are greeted by a welcoming Entrance Hall. The ground floor includes a convenient WC, a comfortable Sitting Room, and a spacious Kitchen/Dining Room with ample built-in Storage. The first floor features Four Bedrooms, including a Main Bedroom with an En-Suite, as well as a well-appointed Family Bathroom.