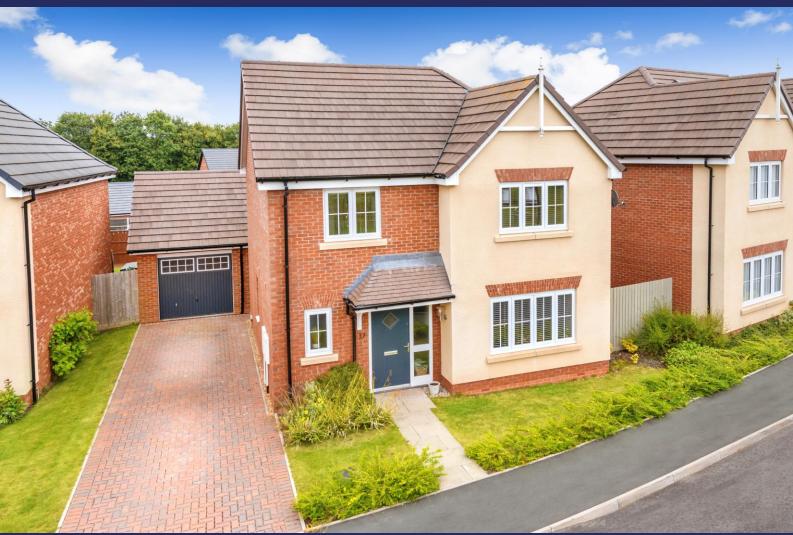

### 17 Devana Drive, Newport, TF10 8FB

This stylish, modern, Detached House is in a prime new development. It features: Entrance Hall, Ground Floor WC, Sitting Room, and a Kitchen/Dining Room with ample Storage. Upstairs has Four Bedrooms, an En-Suite to Main Bedroom and a Family Bathroom. The property also has the benefit of large Parking Area, a landscaped Garden, and an oversized Garage.

#### **BRIEF DESCRIPTION**

Nestled in an attractive new development, this stylish and modern Detached House boasts an excellent location and offers impressive accommodation. Upon entering, you are greeted by a welcoming Entrance Hall. The ground floor includes a convenient WC, a comfortable Sitting Room, and a spacious Kitchen/Dining Room with ample built-in Storage. The first floor features Four Bedrooms, including a Main Bedroom with an En-Suite, as well as a well-appointed Family Bathroom.

The property also benefits from a generously sized Parking Area at the front and side, a Landscaped Rear Garden, and a Detached Oversized Garage.