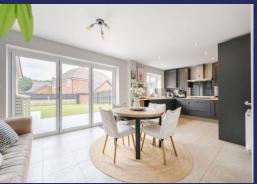

### 17 Devana Drive, Newport, TF10 8FB

This stylish, modern, Detached House is in a prime new development. It features: Entrance Hall, Ground Floor WC, Sitting Room, and a Kitchen/Dining Room with ample Storage. Upstairs has Four Bedrooms, an En-Suite to Main Bedroom and a Family Bathroom. The property also has the benefit of large Parking Area, a landscaped Garden, and an oversized Garage.

#### **BRIEF DESCRIPTION**

Nestled in an attractive new development, this stylish and modern Detached House boasts an excellent location and offers impressive accommodation. Upon entering, you are greeted by a welcoming Entrance Hall. The ground floor includes a convenient WC, a comfortable Sitting Room, and a spacious Kitchen/Dining Room with ample built-in Storage. The first floor features Four Bedrooms, including a Main Bedroom with an En-Suite, as well as a well-appointed Family Bathroom.