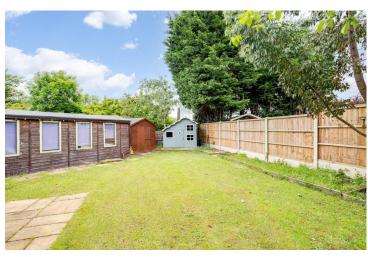

The front of the property features a driveway with ample parking space for at least two cars. To the rear, a generously sized garden awaits, offering a private and tranquil outdoor space.