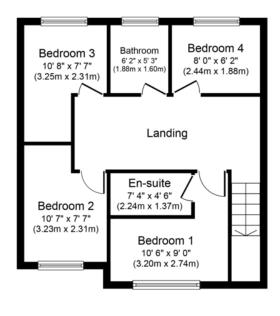

Upstairs, the property comprises four bedrooms. The master bedroom offers fitted wardrobes and a stylish ensuite bathroom. The remaining three bedrooms are well-proportioned, making them suitable for family, guests, or a home office. The family bathroom is elegantly designed with a walk-in shower.

Tenure: Freehold

Local Authority: Cheshire West and Chester Council

Council Tax: Band C

Viewings: By appointment only

%image\_c\_21\_750%

%image\_c\_22\_750%

%image\_c\_23\_750%

First Floor Approximate Floor Area 484 sq. ft. (45.0 sq. m.)

Whilst every attempt has been made to ensure the accuracy of the floor plan contained here, measurements of doors, windows, rooms and any other items are approximate and no responsibility is taken for any error, omission or mis-statement. The measurements should not be relied upon for valuation, transaction and/or funding purposes This plan is for illustrative purposes only and should be used as such by any prospective purchaser or tenant.