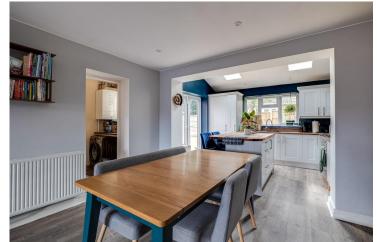

The spacious ground floor boasts an impressive openplan layout, seamlessly integrating the living, dining, and kitchen areas. The contemporary kitchen features a central island, perfect for casual dining and entertaining. Adjacent to the kitchen, you will find a practical utility room complete with a WC, and a convenient storage cupboard under the stairs.