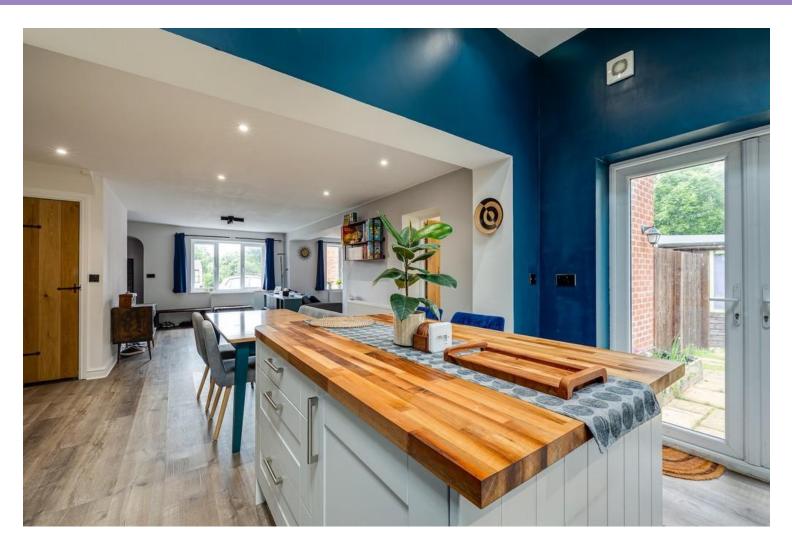

The spacious ground floor boasts an impressive openplan layout, seamlessly integrating the living, dining, and kitchen areas. The contemporary kitchen features a central island, perfect for casual dining and entertaining. Adjacent to the kitchen, you will find a practical utility room complete with a WC, and a convenient storage cupboard under the stairs.