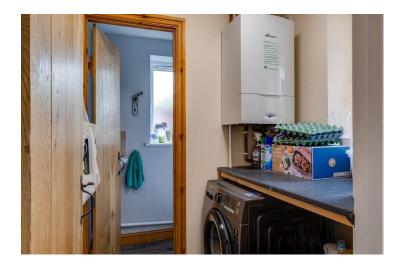

The spacious ground floor boasts an impressive openplan layout, seamlessly integrating the living, dining, and kitchen areas. The contemporary kitchen features a central island, perfect for casual dining and entertaining. Adjacent to the kitchen, you will find a practical utility room complete with a WC, and a convenient storage cupboard under the stairs.