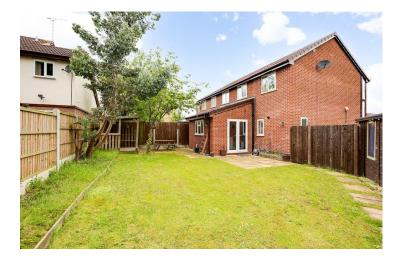

The front of the property features a driveway with ample parking space for at least two cars. To the rear, a generously sized garden awaits, offering a private and tranquil outdoor space.

## **FINER POINTS**

\*No onward chain!

\*Gas central heating throughout

\*Modern open-plan living

\*Utility room with WC

\*En-suite master bedroom

\*Driveway parking

\*Generously sized rear garden