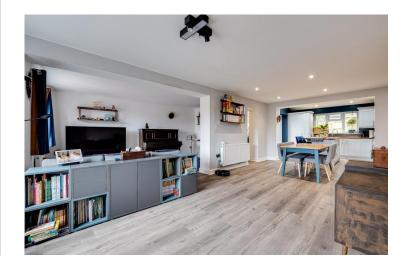

The spacious ground floor boasts an impressive openplan layout, seamlessly integrating the living, dining, and kitchen areas. The contemporary kitchen features a central island, perfect for casual dining and entertaining. Adjacent to the kitchen, you will find a practical utility room complete with a WC, and a convenient storage cupboard under the stairs.