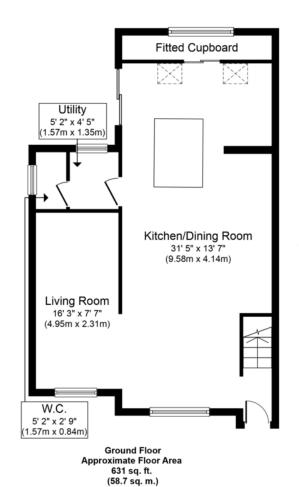

The spacious ground floor boasts an impressive openplan layout, seamlessly integrating the living, dining, and kitchen areas. The contemporary kitchen features a central island, perfect for casual dining and entertaining. Adjacent to the kitchen, you will find a practical utility room complete with a WC, and a convenient storage cupboard under the stairs.

Whilst every attempt has been made to ensure the accuracy of the floor plan contained here, measurements of doors, windows, rooms and any other items are approximate and no responsibility is taken for any error, omission or mis-statement. The measurements should not be relied upon for valuation, transaction and/or funding purposes This plan is for illustrative purposes only and should be used as such by any prospective purchaser or tenant.