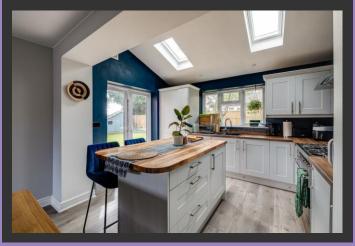

The spacious ground floor boasts an impressive openplan layout, seamlessly integrating the living, dining, and kitchen areas. The contemporary kitchen features a central island, perfect for casual dining and entertaining. Adjacent to the kitchen, you will find a practical utility room complete with a WC, and a convenient storage cupboard under the stairs.