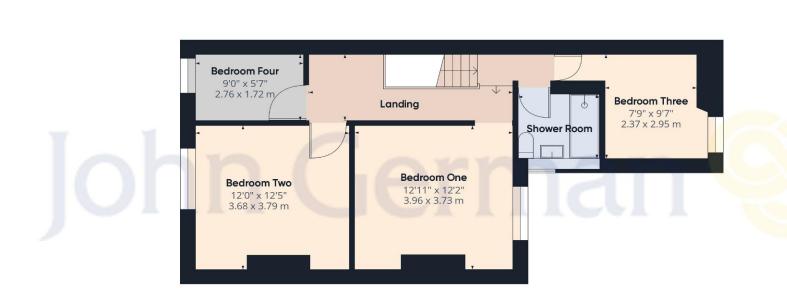

Accommodation comprises; four bedrooms, modernised shower room, lounge, dining room, dining kitchen, utility room, ground floor W.C. and a large loft.

Externally, the rear garden is of excellent size, well maintained and split in to a lawned garden with mature borders and vegetable plots to the rear. The outbuilding adjoining the property provides ample storage, in addition to a summer house and greenhouse. On street parking is available.

#### Approximate total area<sup>(1)</sup>

1289.42 ft<sup>2</sup> 119.79 m<sup>2</sup>