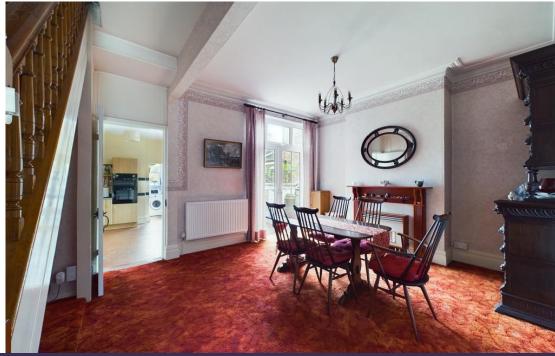

Accommodation comprises; four bedrooms, modernised shower room, lounge, dining room, dining kitchen, utility room, ground floor W.C. and a large loft.

Externally, the rear garden is of excellent size, well maintained and split in to a lawned garden with mature borders and vegetable plots to the rear. The outbuilding adjoining the property provides ample storage, in addition to a summer house and greenhouse. On street parking is available.