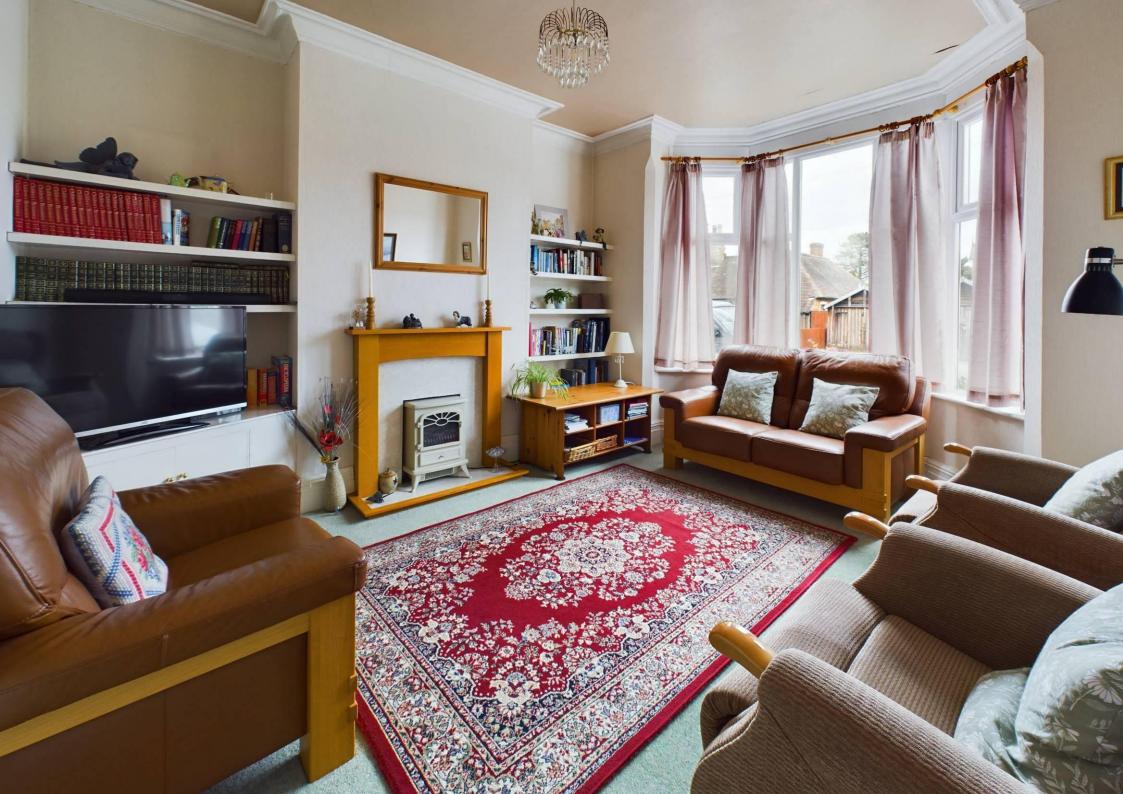

Accommodation comprises; four bedrooms, modernised shower room, lounge, dining room, dining kitchen, utility room, ground floor W.C. and a large loft.

Externally, the rear garden is of excellent size, well maintained and split in to a lawned garden with mature borders and vegetable plots to the rear. The outbuilding adjoining the property provides ample storage, in addition to a summer house and greenhouse. On street parking is available.