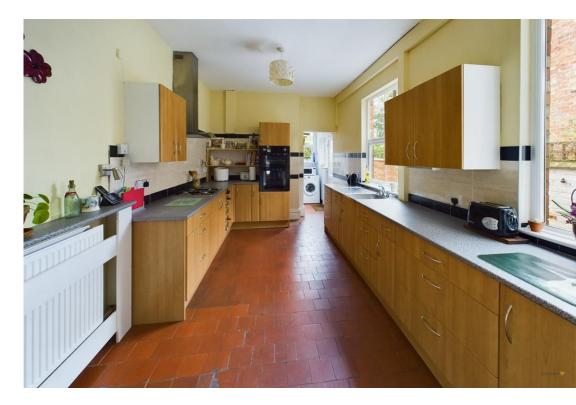

Accommodation comprises; four bedrooms, modernised shower room, lounge, dining room, dining kitchen, utility room, ground floor W.C. and a large loft.

Externally, the rear garden is of excellent size, well maintained and split in to a lawned garden with mature borders and vegetable plots to the rear. The outbuilding adjoining the property provides ample storage, in addition to a summer house and greenhouse. On street parking is available.