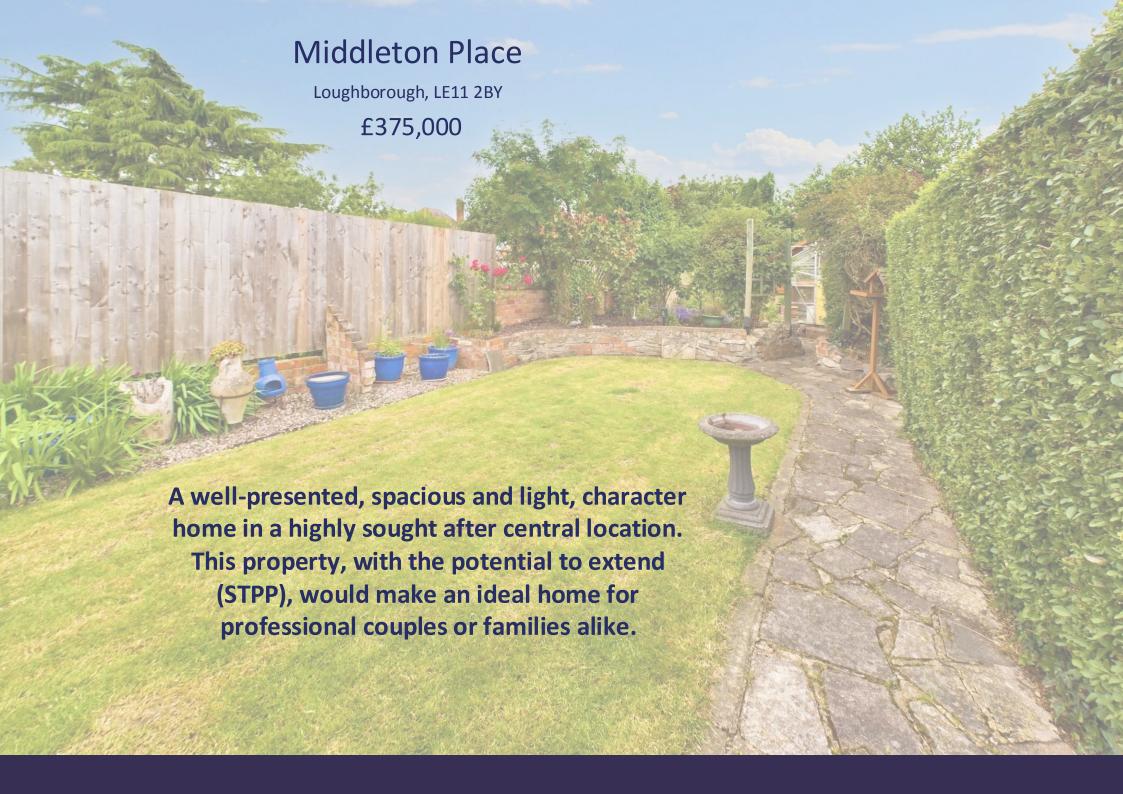

## Middleton Place

Loughborough, LE11 2BY

This rarely available Victorian property is well positioned in a quiet location close to local schools including, but not limited to; Loughborough Amherst School, Loughborough Grammar School and Beacon Primary Academy.

Accommodation comprises; four bedrooms, modernised shower room, lounge, dining room, dining kitchen, utility room, ground floor W.C. and a large loft.

Externally, the rear garden is of excellent size, well maintained and split in to a lawned garden with mature borders and vegetable plots to the rear. The outbuilding adjoining the property provides ample storage, in addition to a summer house and greenhouse. On street parking is available.