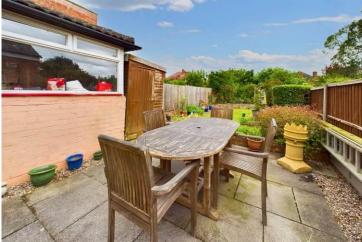

Accommodation comprises; four bedrooms, modernised shower room, lounge, dining room, dining kitchen, utility room, ground floor W.C. and a large loft.

Externally, the rear garden is of excellent size, well maintained and split in to a lawned garden with mature borders and vegetable plots to the rear. The outbuilding adjoining the property provides ample storage, in addition to a summer house and greenhouse. On street parking is available.