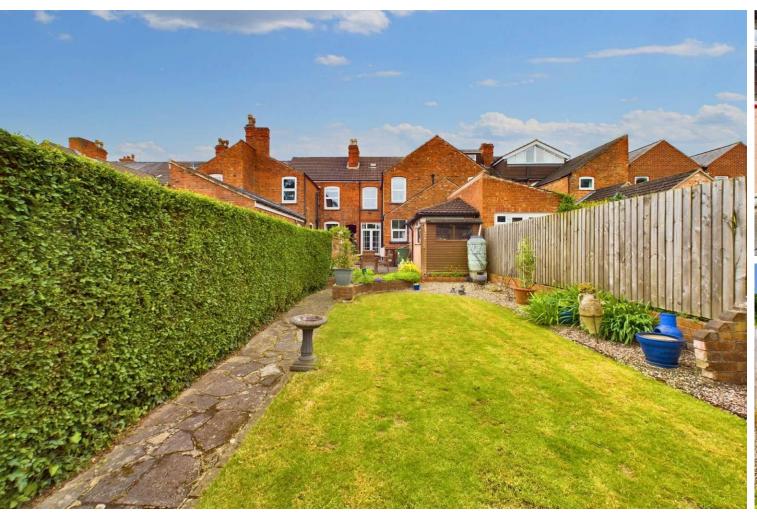

Accommodation comprises; four bedrooms, modernised shower room, lounge, dining room, dining kitchen, utility room, ground floor W.C. and a large loft.

Externally, the rear garden is of excellent size, well maintained and split in to a lawned garden with mature borders and vegetable plots to the rear. The outbuilding adjoining the property provides ample storage, in addition to a summer house and greenhouse. On street parking is available.