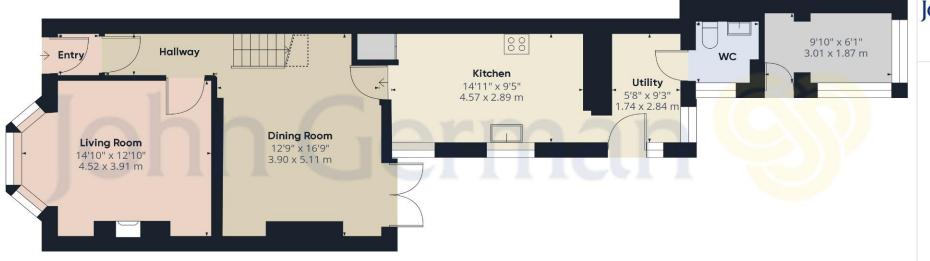

Accommodation comprises; four bedrooms, modernised shower room, lounge, dining room, dining kitchen, utility room, ground floor W.C. and a large loft.

Externally, the rear garden is of excellent size, well maintained and split in to a lawned garden with mature borders and vegetable plots to the rear. The outbuilding adjoining the property provides ample storage, in addition to a summer house and greenhouse. On street parking is available.

**Ground Floor** 

Floor 1

#### Approximate total area<sup>(1)</sup>

1289.42 ft<sup>2</sup> 119.79 m<sup>2</sup>