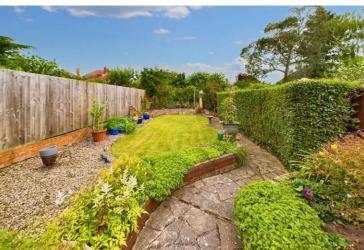

Accommodation comprises; four bedrooms, modernised shower room, lounge, dining room, dining kitchen, utility room, ground floor W.C. and a large loft.

Externally, the rear garden is of excellent size, well maintained and split in to a lawned garden with mature borders and vegetable plots to the rear. The outbuilding adjoining the property provides ample storage, in addition to a summer house and greenhouse. On street parking is available.