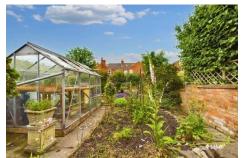

Accommodation comprises; four bedrooms, modernised shower room, lounge, dining room, dining kitchen, utility room, ground floor W.C. and a large loft.

Externally, the rear garden is of excellent size, well maintained and split in to a lawned garden with mature borders and vegetable plots to the rear. The outbuilding adjoining the property provides ample storage, in addition to a summer house and greenhouse. On street parking is available.