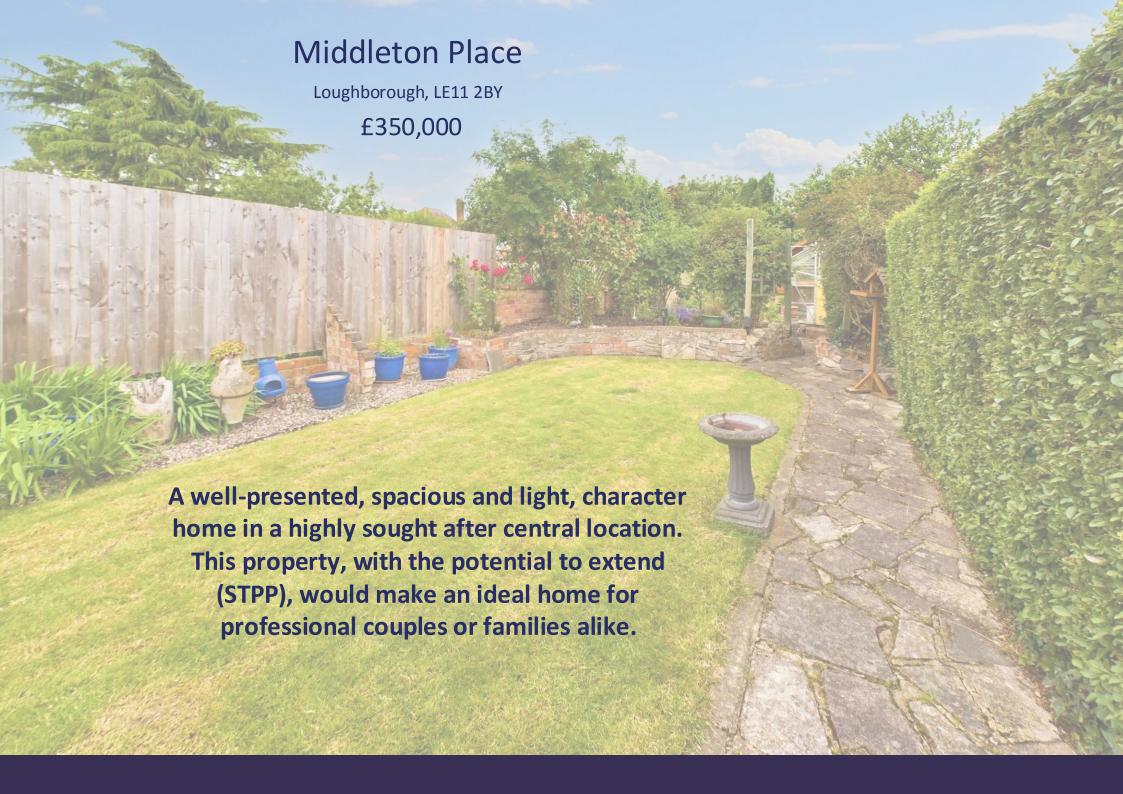

## Middleton Place

Loughborough, LE11 2BY

This rarely available Victorian property is well positioned in a quiet location close to local schools including, but not limited to; Loughborough Amherst School, Loughborough Grammar School and Beacon Primary Academy.

Accommodation comprises; four bedrooms, modernised shower room, lounge, dining room, dining kitchen, utility room, ground floor W.C. and a large loft.

Externally, the rear garden is of excellent size, well maintained and split in to a lawned garden with mature borders and vegetable plots to the rear. The outbuilding adjoining the property provides ample storage, in addition to a summer house and greenhouse. On street parking is available.