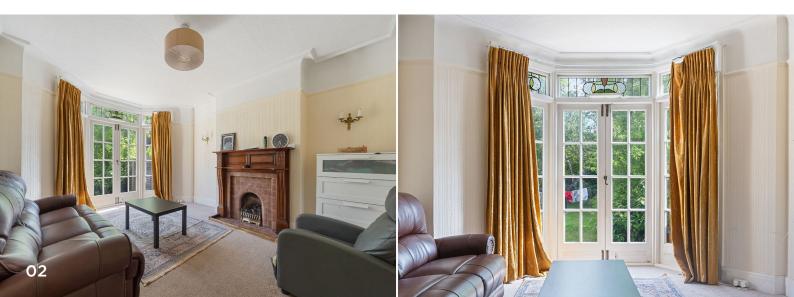

# description

the ground floor boasts two generous reception rooms. the front reception room is graced with a feature fireplace and a large bay window showcasing the original stained glass from the 1930s, allowing natural light to flood the space.

the rear reception room also features a cosy natural flame effect remote controlled gas fire and original stained glass french doors that open directly into the expansive private garden. this room also offers a convenient serving hatch into the fitted kitchen, which is equipped with ample space for a washing machine, tumble dryer, and dishwasher. additional storage is available with practical cupboards located under the stairs including a w/c.