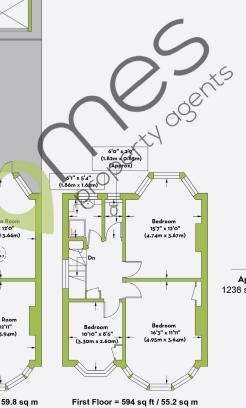

ascending to the top floor, you will find two large double bedrooms and a smaller double room. the master bedroom, situated at the front of the house, features a large bay window with original stained glass and a fireplace. the second double bedroom at the rear also includes a feature fireplace, a built-in cupboard, and a bay window, ensuring plenty of natural light.

### Beechdale, N21

Approximate Gross Internal Floor Area 1238 sq ft / 115 sq m (Excluding Outbuildings)