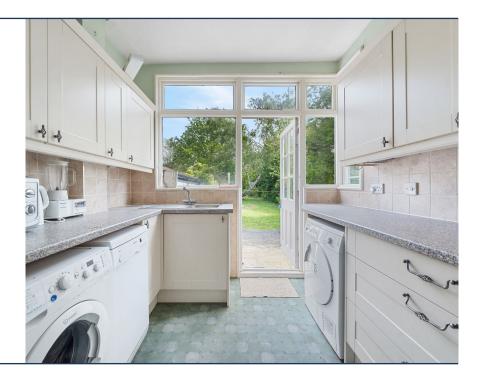

the rear reception room also features a cosy natural flame effect remote controlled gas fire and original stained glass french doors that open directly into the expansive private garden. this room also offers a convenient serving hatch into the fitted kitchen, which is equipped with ample space for a washing machine, tumble dryer, and dishwasher. additional storage is available with practical cupboards located under the stairs including a w/c.

the kitchen provides direct access to the garden, making it perfect for outdoor dining and entertaining. the garden is a true highlight, stretching almost 100 feet and providing a serene retreat. side access is available, ideal for garden maintenance and waste disposal.