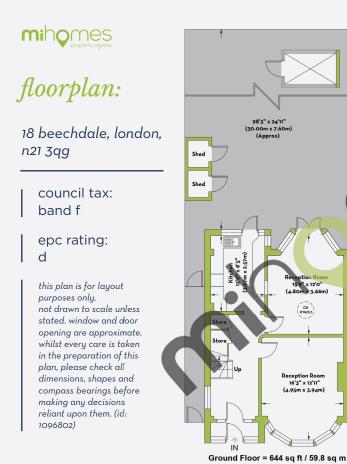

### Beechdale, N21

Approximate Gross Internal Floor Area 1238 sq ft / 115 sq m (Excluding Outbuildings)

# overview

| offered | on a chain |
|---------|------------|
|         | free basis |

- freehold
- large garden
- semi-detached
  - probate