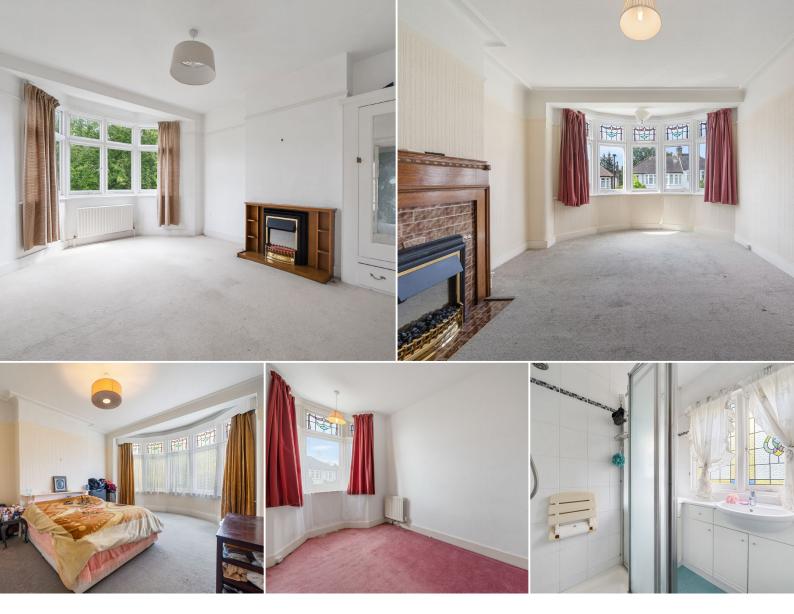

ascending to the top floor, you will find two large double bedrooms and a smaller double room. the master bedroom, situated at the front of the house, features a large bay window with original stained glass and a fireplace. the second double bedroom at the rear also includes a feature fireplace, a built-in cupboard, and a bay window, ensuring plenty of natural light.