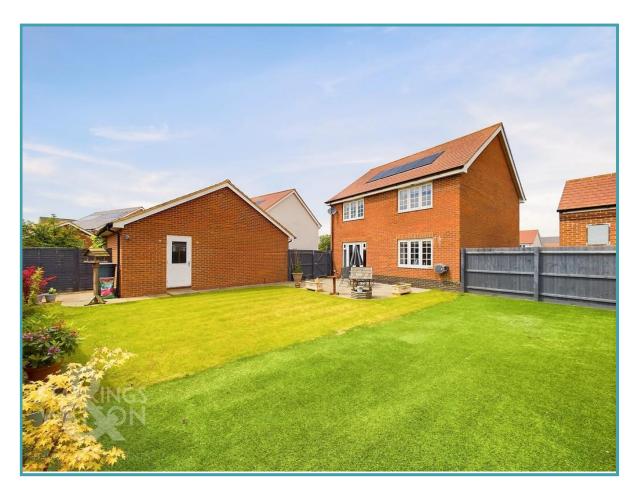

#### THE GREAT OUTDOORS

The rear garden is a brilliantly maintained space predominantly laid to lawn with a small patch of artificial lawn, ideal for hosting family and friends but also giving the potential to be used for a vegetable garden space or for additional timber shed storage. A flagstone patio area sits immediately as you exit the property, perfect for dining alfresco in the warmer months. Solar panels can be found on the roof of the property, helping to ease the cost of modern living. amounting to four in total.