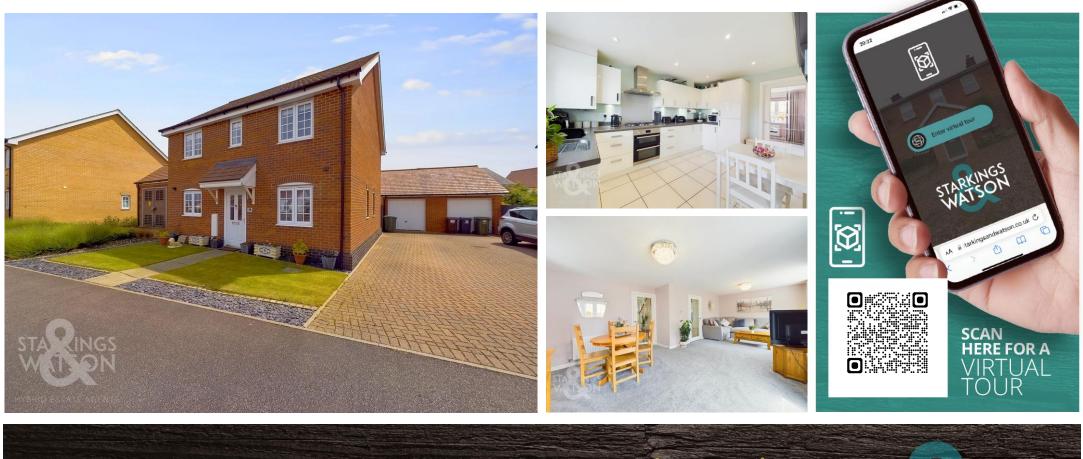

# FOR SALE PROPERTY

<text><text><text><text>

- Detached House
- 13' Kitchen With Integrated Appliances
- 23' Open Sitting/Dining Room
- Study/Home Office
- Four Bedrooms
- Family Bathroom & En-Suite
- Off Road Parking & Garage
- Larger Than Average Rear Garden

#### **IN SUMMARY**

This DETACHED FAMILY HOME is presented in IMMACULATE CONDITION and benefits from some 1141 Sq. Ft of accommodation (stms) including a 13' KITCHEN/BREAKFAST room with INTEGRATED APPLIANCES, study, cloakroom and 23' OPEN PLAN sitting/dining room backing onto the larger than average, PRIVATE REAR GARDEN all on the ground floor. The first floor gives way to FOUR BEDROOMS with the larger having use of an EN-SUITE SHOWER ROOM and all into the FAMILY BATHROOM. With ample OFF ROAD PARKING and a BRICK GARAGE, this home would make the ideal purchase for modern family living.

#### SETTING THE SCENE

Heading into the popular development the property can be found stood proudly to your right, opposite an open communal green space for added privacy of the adjacent properties. The parking for the property is found to the right with the garage just beyond and personal access gate into the rear garden. The front door is situated towards the front with a pathway leading up through the grass and shingle frontage where an awning gives cover from the elements as you enter.

#### THE GRAND TOUR

Stepping inside, you are first met with the inviting entrance lobby with all tiled flooring, stairs for the first floor, access into the two piece suite within the cloakroom, also with tiled flooring and part tiled surround plus a low level gas radiator sitting next to the study, a versatile living space with wooden effect flooring, uPVC double glazed window to the front, this space could maintain its current use or would make an ideal play room or second sitting room if so desired. Turning to your left is the kitchen/breakfast room with all quality fixtures and fittings set around an array of high gloss wall and base mounted storage this neutrally decorated space also gives way to an integrated fridge/freezer, dishwasher and washing machine whilst leaving floor space for a breakfast table and access into the generous under the stairs storage. The rear of the property is occupied by the wonderfully spacious and well-lit dual aspect sitting/dining room which back into the rear garden via uPVC French doors. This space is carpeted throughout and allows the owners to have a versatility when it comes to layout of soft furnishings with more than enough space for a lounge suite and formal dining table too. Heading to the first floor, the central landing gives access to all four bedrooms, additional storage cupboard and three piece family bathroom with a mostly tiled surround, wall mounted shower head above the bathtub and heated towel rail. the main bedroom sits to the rear of the property, a double room with built in wardrobes and large double glazed window overlooking the rear garden, this space also benefits from the use of an en-suite shower room with matching flawless décor to the main bathroom, this space has a walk-in shower cubicle, tiled flooring and heated towel rail. The second bedroom, technically the