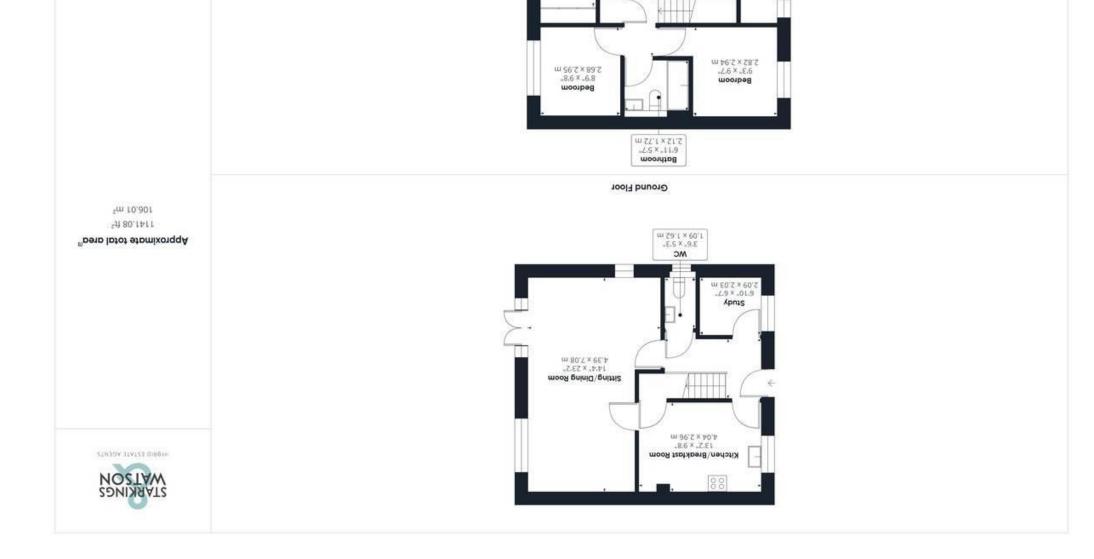

#### **IN SUMMARY**

This DETACHED FAMILY HOME is presented in IMMACULATE CONDITION and benefits from some 1141 Sq. Ft of accommodation (stms) including a 13' KITCHEN/BREAKFAST room with INTEGRATED APPLIANCES, study, cloakroom and 23' OPEN PLAN sitting/dining room backing onto the larger than average, PRIVATE REAR GARDEN all on the ground floor. The first floor gives way to FOUR BEDROOMS with the larger having use of an EN-SUITE SHOWER ROOM and all into the FAMILY BATHROOM. With ample OFF ROAD PARKING and a BRICK GARAGE, this home would make the ideal purchase for modern family living.

#### THE GRAND TOUR

Stepping inside, you are first met with the inviting entrance lobby with all tiled flooring, stairs for the first floor, access into the two piece suite within the cloakroom, also with tiled flooring and part tiled surround plus a low level gas radiator sitting next to the study, a versatile living space with wooden effect flooring, uPVC double glazed window to the front, this space could maintain its current use or would make an ideal play room or second sitting room if so desired. Turning to your left is the kitchen/breakfast room with all quality fixtures and fittings set around an array of high gloss wall and base mounted storage this neutrally decorated space also gives way to an integrated fridge/freezer, dishwasher and washing machine whilst leaving floor space for a breakfast table and access into the generous under the stairs storage. The rear of the property is occupied by the wonderfully spacious and well-lit dual aspect sitting/dining room which back into the rear garden via uPVC French doors. This space is carpeted throughout and allows the owners to have a versatility when it comes to layout of soft furnishings with more than enough space for a lounge suite and formal dining table too. Heading to the first floor, the central landing gives access to all four bedrooms, additional storage cupboard and three piece family bathroom with a mostly tiled surround, wall mounted shower head above the bathtub and heated towel rail. the main bedroom sits to the rear of the property, a double room with built in wardrobes and large double glazed window overlooking the rear garden, this space also benefits from the use of an en-suite shower room with matching flawless décor to the main bathroom, this space has a walk-in shower cubicle, tiled flooring and heated towel rail. The second bedroom, technically the

largest in size, sits towards the front of the property, currently serving as a dress room this generous double bedroom has a dual aspect and ample carpeted floor space for soft furnishings and additional storage solutions. The third and fourth bedrooms sit on the adjacent side of the property, one occupying a front aspect and the other a rear facing aspect, both rooms would accommodate a double bed with ease while leaving space for additional furniture, large uPVC double glazed windows and gas radiators.