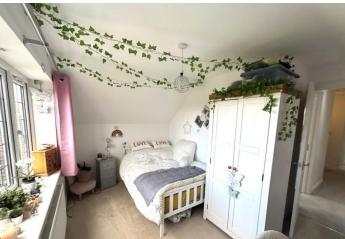

#### **BEDROOM ONE**

13' 6" x 13' 2" (4.11m x 4.01m)

#### **BEDROOM TWO**

10' 1" x 8' 5" (3.07m x 2.57m)

#### BEDROOM THREE

13' 7" x 10' 7" (4.14m x 3.23m) Maximum measurements