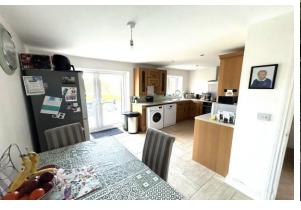

The large lounge over-looks the front of the property whilst the kitchen diner occupies the full width of the rear of the house and gives direct access to the rear garden. The kitchen diner is fitted with a full range of solid wood Magnet wall and base units and there remains ample space for a full size table and chairs.

#### **KITCHEN**

17' 0" x 14' 4" (5.18m x 4.37m)