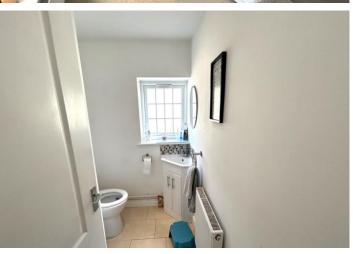

om home office and ground floor guest WC.

In brief the ground floor offers a good size entrance hall which provides direct access to the both the ground floor and first floor accommodation. There is a useful guest cloakroom/wc and the study offers a good work from home space and measures a generous 8'4 X 6'2.

The large lounge over-looks the front of the property whilst the kitchen diner occupies the full width of the rear of the house and gives direct access to the rear garden. The kitchen diner is fitted with a full range of solid wood Magnet wall and base units and there remains ample space for a full size table and chairs.

The first floor is well balanced with three double bedrooms which are supported by the four piece bathroom suite with both a bath and independent shower.













Externally there is a secluded rear garden with a large patio area with the remainder being predominately laid to lawn. The front provides off road parking and grants access to the attached garage.

Detached properties in this location and price range are rarely available and therefore early viewing is highly recommended.

### **ACCOMMODATION IN BRIEF COMRPISES:**

#### **ENTRANCE HALL**

16' 3" x 6' 11" (4.95m x 2.11m)

#### LOUNGE

17' 0" x 15' 10" (5.18m x 4.83m)

#### **KITCHEN**

17' 0" x 14' 4" (5.18m x 4.37m)

#### STUDY

 $8^{\circ}$   $4^{\circ}$  x  $6^{\circ}$   $2^{\circ}$  (2.54m x 1.88m) With walk-in cupboard - measurements of  $5^{\circ}3$  x  $3^{\circ}0$ 

#### CLOAKROOM / WC

6' 2" x 4' 6" (1.88m x 1.37m) Reducing from 4'6 to 2'11

#### FIRST FLOOR LANDING

17' 9" x 1