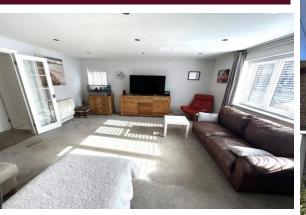

The large lounge over-looks the front of the property whilst the kitchen diner occupies the full width of the rear of the house and gives direct access to the rear garden. The kitchen diner is fitted with a full range of solid wood Magnet wall and base units and there remains ample space for a full size table and chairs.

#### LOUNGE

17' 0" x 15' 10" (5.18m x 4.83m)