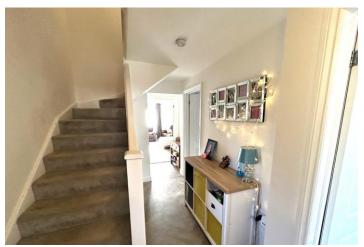

home office and ground floor guest WC.

In brief the ground floor offers a good size entrance hall which provides direct access to the both the ground floor and first floor accommodation. There is a useful guest cloakroom/wc and the study offers a good work from home space and measures a generous 8'4 X 6'2.

The large lounge over-looks the front of the property whilst the kitchen diner occupies the full width of the rear of the house and gives direct access to the rear garden. The kitchen diner is fitted with a full range of solid wood Magnet wall and base units and there remains ample space for a full size table and chairs.

The first floor is well balanced with three double bedrooms which are supported by the four piece bathroom suite with both a bath and independent shower.













Externally there is a secluded rear garden with a large patio area with the remainder being predominately laid to lawn. The front provides off road parking and grants access to the attached garage.

Detached properties in this location and price range are rarely available and therefore early viewing is highly recommended.

### **ACCOMMODATION IN BRIEF COMRPISES:**

#### **ENTRANCE HALL**

16' 3" x 6' 11" (4.95m x 2.11m)

#### LOUNGE

17' 0" x 15' 10" (5.18m x 4.83m)

#### **KITCHEN**

17' 0" x 14' 4" (5.18m x 4.37m)

#### STUDY

 $8^{\circ}$   $4^{\circ}$  x  $6^{\circ}$   $2^{\circ}$  (2.54m x 1.88m) With walk-in cupboard - measurements of  $5^{\circ}3$  x  $3^{\circ}0$ 

#### CLOAKROOM / WC

6' 2" x 4' 6" (1.88m x 1.37m) Reducing from 4'6 to 2'11

#### FIRST FLOOR LANDING

17' 9" x 10'