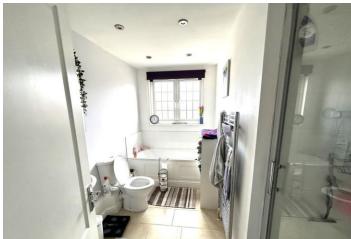

from home office and ground floor guest WC.

In brief the ground floor offers a good size entrance hall which provides direct access to the both the ground floor and first floor accommodation. There is a useful guest cloakroom/wc and the study offers a good work from home space and measures a generous 8'4 X 6'2.

The large lounge over-looks the front of the property whilst the kitchen diner occupies the full width of the rear of the house and gives direct access to the rear garden. The kitchen diner is fitted with a full range of solid wood Magnet wall and base units and there remains ample space for a full size table and chairs.

The first floor is well balanced with three double bedrooms which are supported by the four piece bathroom suite with both a bath and independent shower.













Externally there is a secluded rear garden with a large patio area with the remainder being predominately laid to lawn. The front provides off road parking and grants access to the attached garage.

Detached properties in this location and price range are rarely available and therefore early viewing is highly recommended.

### **ACCOMMODATION IN BRIEF COMRPISES:**

#### **ENTRANCE HALL**

16' 3" x 6' 11" (4.95m x 2.11m)

#### LOUNGE

17' 0" x 15' 10" (5.18m x 4.83m)

#### **KITCHEN**

17' 0" x 14' 4" (5.18m x 4.37m)

#### STUDY

 $8^{\circ}$   $4^{\circ}$  x  $6^{\circ}$   $2^{\circ}$  (2.54m x 1.88m) With walk-in cupboard - measurements of  $5^{\circ}3$  x  $3^{\circ}0$ 

#### CLOAKROOM / WC

6' 2" x 4' 6" (1.88m x 1.37m) Reducing from 4'6 to 2'11

#### FIRST FLOOR LANDING

17' 9" x