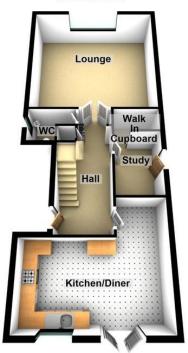

### **ACCOMMODATION IN BRIEF COMRPISES:**

#### **ENTRANCE HALL**

16' 3" x 6' 11" (4.95m x 2.11m)

#### LOUNGE

17' 0" x 15' 10" (5.18m x 4.83m)

#### **KITCHEN**

17' 0" x 14' 4" (5.18m x 4.37m)

#### STUDY

 $8^{\circ}$   $4^{\circ}$  x  $6^{\circ}$   $2^{\circ}$  (2.54m x 1.88m) With walk-in cupboard - measurements of  $5^{\circ}3$  x  $3^{\circ}0$ 

#### CLOAKROOM / WC

6' 2" x 4' 6" (1.88m x 1.37m) Reducing from 4'6 to 2'11

#### **Ground Floor**

EXTERIOR FRONT GARDEN REAR GARDEN ATTATCHED GARAGE