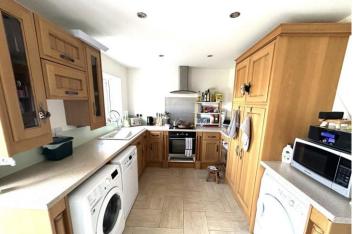

The large lounge over-looks the front of the property whilst the kitchen diner occupies the full width of the rear of the house and gives direct access to the rear garden. The kitchen diner is fitted with a full range of solid wood Magnet wall and base units and there remains ample space for a full size table and chairs.

#### **KITCHEN**

17' 0" x 14' 4" (5.18m x 4.37m)