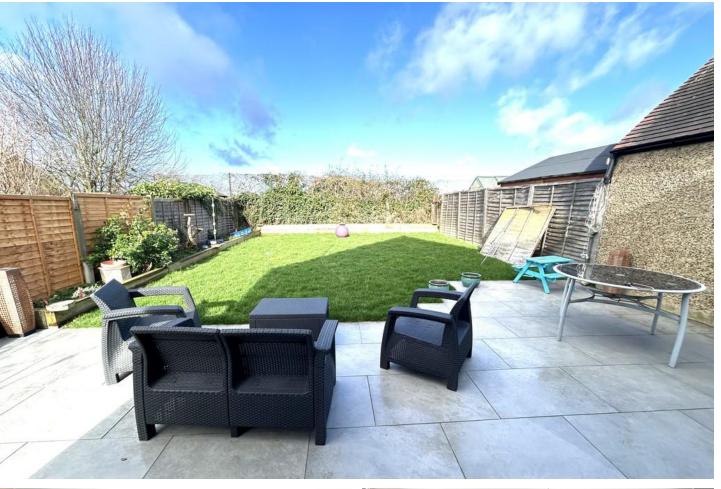

This particular property is set on a good size plot with a fully enclosed private rear garden and off road parking to the front aspect granting access to the attached garage. There may be potential to extend to the side aspect subject to the usual planning consents.

The first floor is well balanced with three double bedrooms which are supported by the four piece bathroom suite with both a bath and independent shower.

Externally there is a secluded rear garden with a large patio area with the remainder being predominately laid to lawn. The front provides off road parking and grants access to the attached garage.