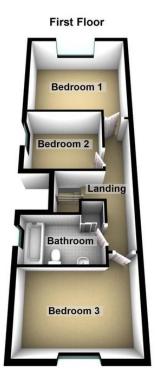

#### FIRST FLOOR LANDING

17' 9" x 10' 3" (5.41m x 3.12m) Maximum measurements

#### **BEDROOM ONE**

13' 6" x 13' 2" (4.11m x 4.01m)

#### **BEDROOM TWO**

10' 1" x 8' 5" (3.07m x 2.57m)

#### BEDROOM THREE

13' 7" x 10' 7" (4.14m x 3.23m) Maximum measurements

#### **BATHROOM**

10' 0" x 5' 5" (3.05m x 1.65m)