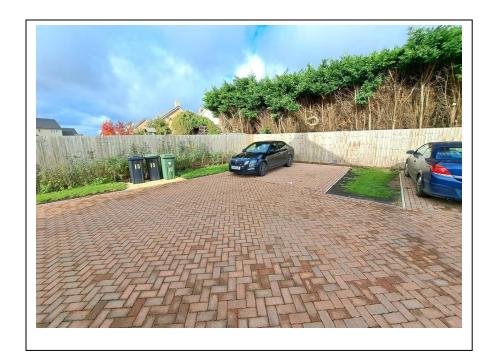

# **ALLOCATED PARKING**

Parking for two vehicles set to the side of the property.