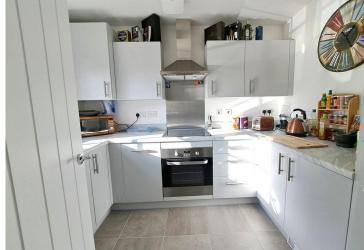

## **KITCHEN**

9' 8" x 7' 5" (2.95m x 2.26m) UPVC double glazed window to the front. Fitted range of base and wall mounted units. Ample marble effect work top surfaces. 11/2 bowl sink and drainer unit. Integral oven, extractor and ceramic hob. Integral slimline dishwasher, washing machine and fridge/freezer. Cupboard housing the gas fired boiler, kick space heater.