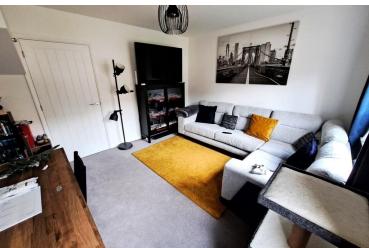

## LOUNGE

14' 7" x 9' 8" (4.44m x 2.95m) UPVC double glazed window to the rear. UPVC double glazed door to the rear garden. Door to hallway. Two x radiators.