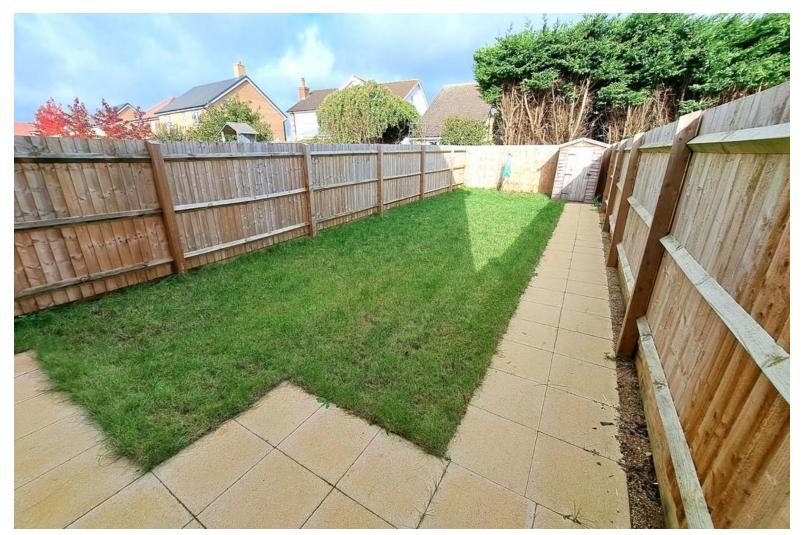

## **REAR GARDEN**

Laid to lawn and enclosed by timber panelled fencing. Patio area with pathway to the shed. Gated access to the side.