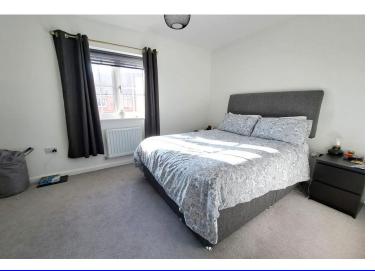

## **BEDROOM 1**

14' 7" x 9' 8" (4.44m x 2.95m) UPVC double glazed window to the front. Radiator. Large built in storage cupboard.

### **BEDROOM TWO**

14' 7" x 8' 0" (4.44m x 2.44m) UPVC double glazed window to the rear. Radiator