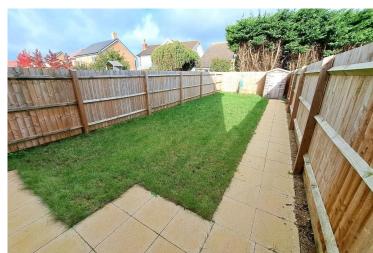

## **REAR GARDEN**

Laid to lawn and enclosed by timber panelled fencing. Patio area with pathway to the shed. Gated access to the side.