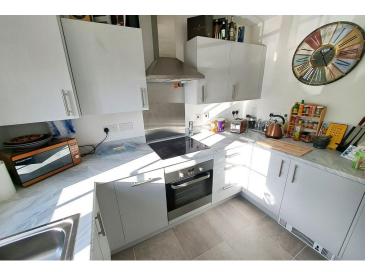

## **KITCHEN**

9' 8" x 7' 5" (2.95m x 2.26m) UPVC double glazed window to the front. Fitted range of base and wall mounted units. Ample marble effect work top surfaces. 11/2 bowl sink and drainer unit. Integral oven, extractor and ceramic hob. Integral slimline dishwasher, washing machine and fridge/freezer. Cupboard housing the gas fired boiler, kick space heater.