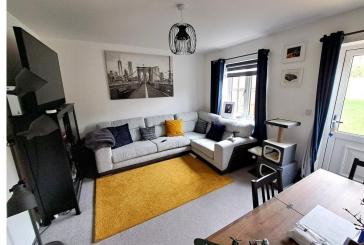

## LOUNGE

14' 7" x 9' 8" (4.44m x 2.95m) UPVC double glazed window to the rear. UPVC double glazed door to the rear garden. Door to hallway. Two x radiators.