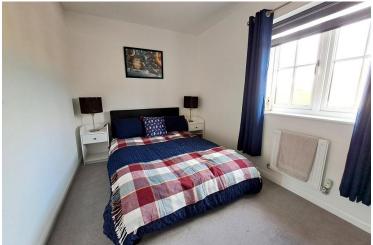

## **BEDROOM 1**

14' 7" x 9' 8" (4.44m x 2.95m) UPVC double glazed window to the front. Radiator. Large built in storage cupboard.

### **BEDROOM TWO**

14' 7" x 8' 0" (4.44m x 2.44m) UPVC double glazed window to the rear. Radiator