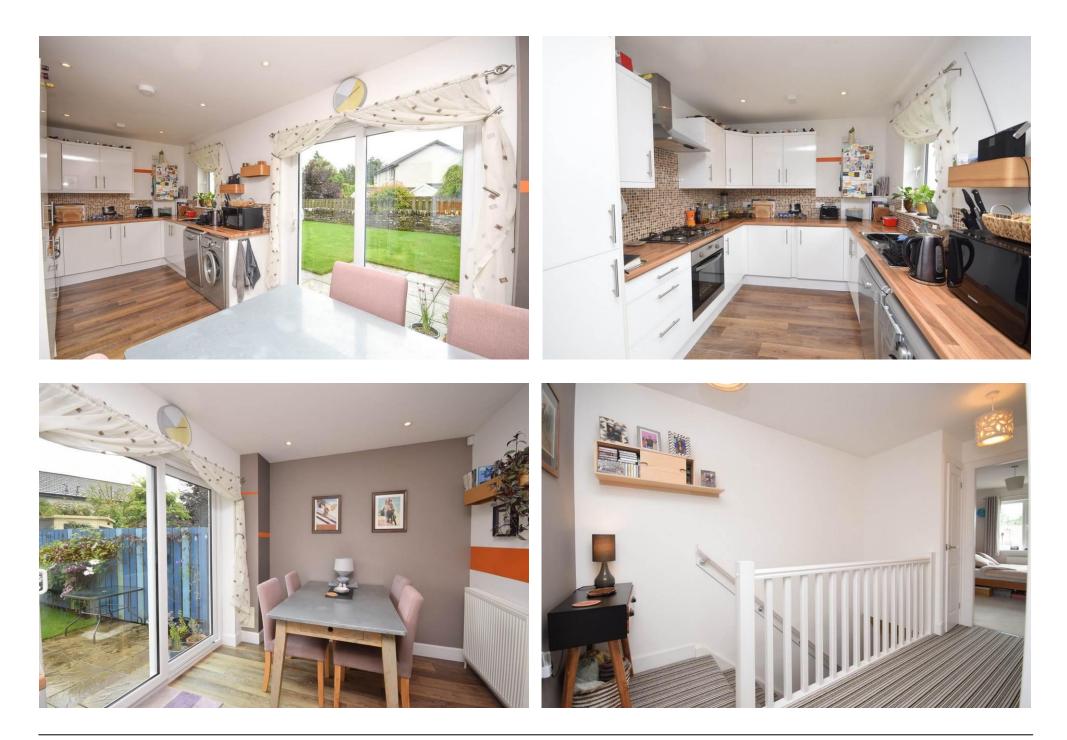

# Property Summary

Next Home are delighted to bring to the market this spacious 3 bedroom semi-detached villa situated just off the high street in the popular town of Auchterarder.

The property has been finished to a high standard and the accommodation comprises of an entrance hall, W.C. well-presented and spacious lounge with space for a variety of free-standing furniture, open plan fully fitted kitchen dining room with sliding patio doors leading to the rear garden, three double bedrooms, 2 of which have built in storage and modern shower room.

The property occupies a generous sized plot with parking for multiple vehicles and is gravelled. The rear garden has been laid to lawn for ease maintenance with a small patio and area.

Additionally there is timber shed included within the sale.

There is gas central heating and double glazing throughout.