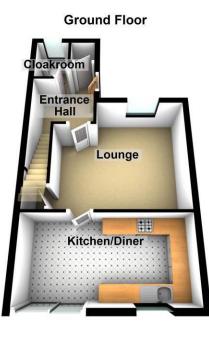

# Floorplans

First Floor

## Property Room sizes

ENTRANCE HALL 8' 3" x 8' (2.51m x 2.44m) W/C 5' 10" x 4' 11" (1.78m x 1.5m) LOUNGE 14' 3" x 13' 3" (4.34m x 4.04m) KITCH EN/DINER 17' 1" x 8' 4" (5.21m x 2.54m) LANDING

BEDROOM 10' 9" x 10' (3.28m x 3.05m) BEDROOM 10' 9" x 9' 5" (3.28m x 2.87m) BEDROOM 11' 6" x 8' (3.51m x 2.44m) SHOWER ROOM 6' 8" x 6' 3" (2.03m x 1.91m)