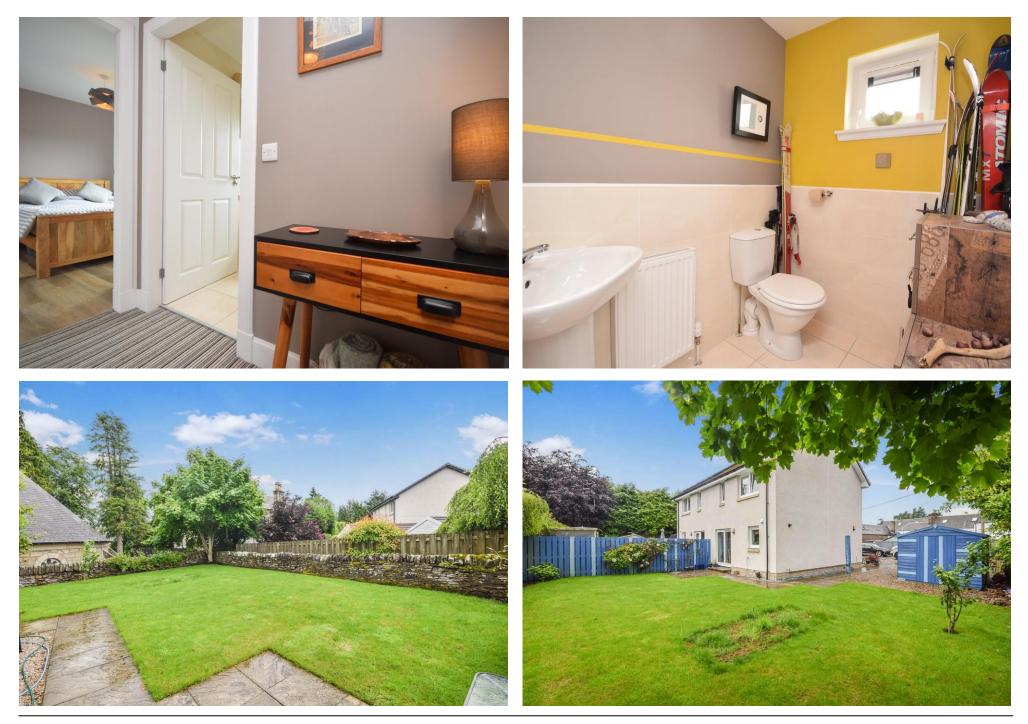

# Property Summary

Next Home are delighted to bring to the market this spacious 3 bedroom semi-detached villa situated just off the high street in the popular town of Auchterarder.

The property has been finished to a high standard and the accommodation comprises of an entrance hall, W.C. well-presented and spacious lounge with space for a variety of free-standing furniture, open plan fully fitted kitchen dining room with sliding patio doors leading to the rear garden, three double bedrooms, 2 of which have built in storage and modern shower room.

The property occupies a generous sized plot with parking for multiple vehicles and is gravelled. The rear garden has been laid to lawn for ease maintenance with a small patio and area.

Additionally there is timber shed included within the sale.

There is gas central heating and double glazing throughout.

# Key property features

- У 3 double bedrooms
- ✓ Immaculately presented
- ✓ Ideal family home
- Y Private location
- ✓ Good sized plot
- ✓ Parking for multiple vehicles
- ✓ Gas central heating
- 💙 Modern shower room
- ♥ Good storage