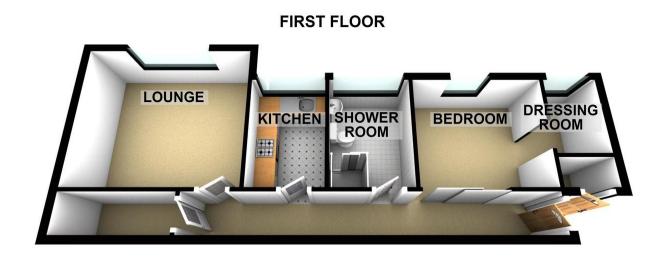

## Floorplans

### Property Room sizes

### **ENTRANCE HALL**

LOUNGE

12' 4" x 11' 4" (3.76m x 3.45m)

KITCHEN

9'5" x 4' 7" (2.87m x 1.4m)

SHOWER ROOM

9'4" x 5' 1" (2.84m x 1.55m)

**BEDROOM** 

9'5" x 8' 4" (2.87m x 2.54m)

DRESSING AREA

PLEASE NOTE: These particulars whilst believed to be accurate are set out as a general outline only for guidance and do not constitute any part of an offer or contract intending, purchasers should not rely on them as statements or representations of fact, but must satisfy themselves by inspection or otherwise as to their accuracy. No person in this firm's employment has the authority to make or give representation or warranty in respect of the property. All roomsizes are approximate and for general guidance only. They cannot be relied upon for fitting carpets, fumiture etc.