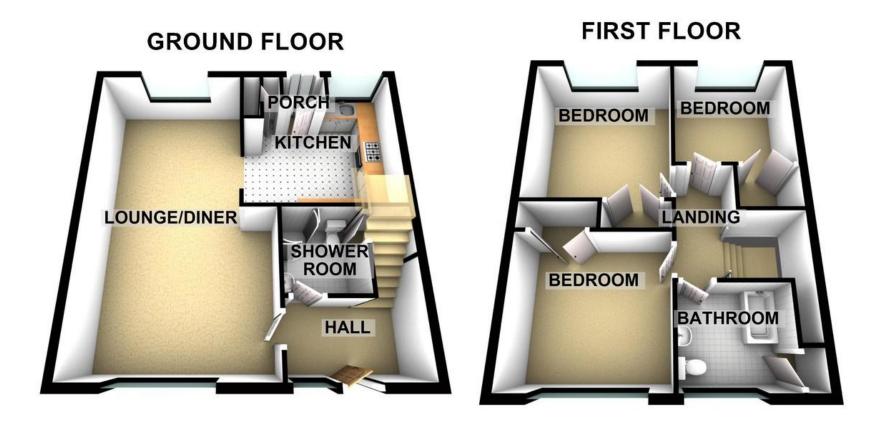

### Floorplans

### Property Room sizes

### **ENTRANCE HALL**

9'3"x5'(2.82m x 1.52m)

### SHOWER ROOM

6'4" x 5' 11" (1.93m x 1.8m)

### LOUNGE/DINER

23'5" x 11'2" (7.14m x 3.4m)

### KITCHEN

12'1" x 11'6" (3.68m x 3.51m)

### LANDING

6' 2" x 2' 10" (1.88m x 0.86m)

### BEDROOM

11' 2" x 10' 6" (3.4m x 3.2m)

### **BEDROOM**

9'4" x 9' 2" (2.84m x 2.79m)

### **BATHROOM**

7'8" x 5' 10" (2.34m x 1.78m)

PLEASE NOTE: These particulars whilst believed to be accurate are set out as a general outline only for guidance and do not constitute any part of an offer or contract intending, purchasers should not rely on them as statements or representations of fact, but must satisfy themselves by inspection or otherwise as to their accuracy. No person in this firm's employment has the authority to make or give representation or warranty in respect of the property. All roomsizes are approximate and for general guidance only. They cannot be relied upon for fitting carpets, fumiture etc.