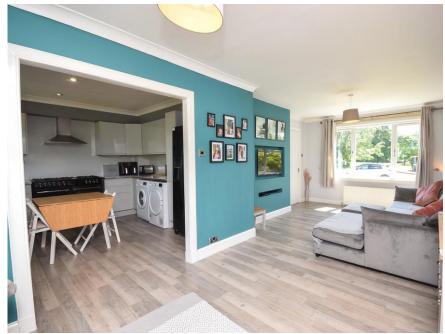

### LOUNGE/DINER

23'5" x 11'2" (7.14m x 3.4m)

### KITCHEN

12'1" x 11'6" (3.68m x 3.51m)