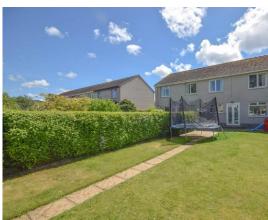

On street parking can be found to the front of the property.

The rear garden is fully enclosed with timber fencing and is mainly laid to lawn for ease of maintenance.

There is a timber shed and a garage included within the sale.