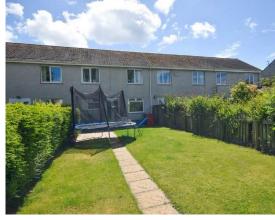

On street parking can be found to the front of the property.

The rear garden is fully enclosed with timber fencing and is mainly laid to lawn for ease of maintenance.

There is a timber shed and a garage included within the sale.