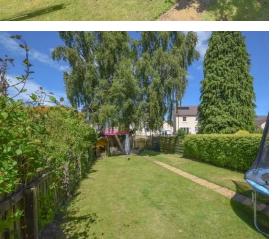

On street parking can be found to the front of the property.

The rear garden is fully enclosed with timber fencing and is mainly laid to lawn for ease of maintenance.

There is a timber shed and a garage included within the sale.