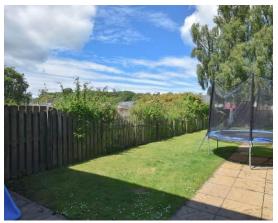

On street parking can be found to the front of the property.

The rear garden is fully enclosed with timber fencing and is mainly laid to lawn for ease of maintenance.

There is a timber shed and a garage included within the sale.