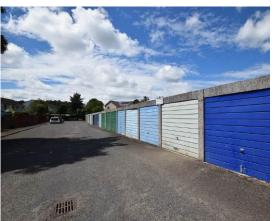

On street parking can be found to the front of the property.

The rear garden is fully enclosed with timber fencing and is mainly laid to lawn for ease of maintenance.

There is a timber shed and a garage included within the sale.