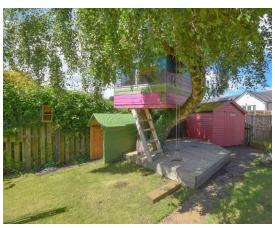

On street parking can be found to the front of the property.

The rear garden is fully enclosed with timber fencing and is mainly laid to lawn for ease of maintenance.

There is a timber shed and a garage included within the sale.