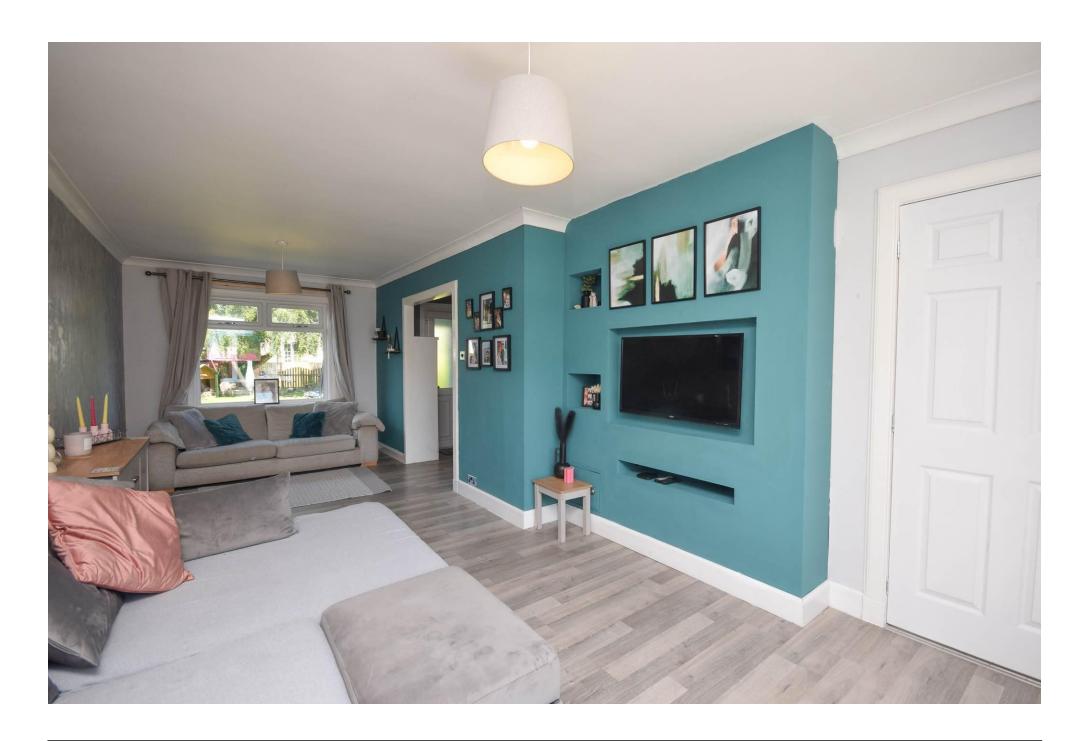

buyer with spacious accommodation set over 2 levels comprising: Entrance hall, shower room, open plan lounge/dining room, modern kitchen with space for a dining table and chairs, 3 double bedrooms with built in storage and a family bathroom.

On street parking can be found to the front of the property.

The rear garden is fully enclosed with timber fencing and is mainly laid to lawn for ease of maintenance.

There is a timber shed and a garage included within the sale.

Gas central heating and double glazing throughout.





### Key property features

- 3 double bedrooms
- ✓ Popular residential area
- ✓ Ideal family home
- **У** Ideal for a first time buyer
- **♥** Garage
- **✓** Large garden
- ✓ Modern kitchen
- ✓ 2 bathrooms
- **♥** Spacious rooms throughout
- ✓ Gas central heating







































Next Home - 58 Spoutwells Drive, Scone, Perth, PH2 6SB



### Floorplans



### Property Room sizes

### **ENTRANCE HALL**

9'3"x5'(2.82m x 1.52m)

### SHOWER ROOM

6'4" x 5' 11" (1.93m x 1.8m)

### LOUNGE/DINER

23'5" x 11'2" (7.14m x 3.4m)

### KITCHEN

12'1" x 11'6" (3.68m x 3.51m)

### LANDING

6' 2" x 2' 10" (1.88m x 0.86m)

### BEDROOM

11' 2" x 10' 6" (3.4m x 3.2m)

### BEDROOM

11' 2" x 10' 6" (3.4m x 3.2m)

### **BEDROOM**

9'4" x 9' 2" (2.84m x 2.79m)

### **BATHROOM**

7'8" x 5' 10" (2.34m x 1.78m)

PLEASE NOTE: These particulars whilst believed to be accurate are set out as a general outline only for guidance and do not constitute any part of an offer or contract intending, purchasers should not rely on them as statements or representations of