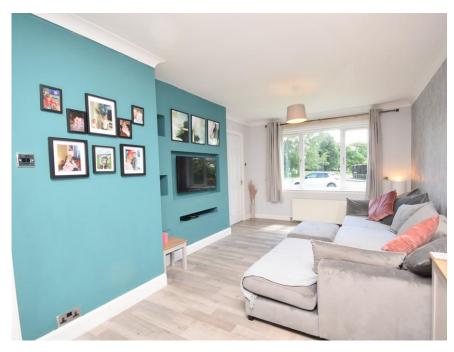

ime buyer with spacious accommodation set over 2 levels comprising: Entrance hall, shower room, open plan lounge/dining room, modern kitchen with space for a dining table and chairs, 3 double bedrooms with built in storage and a family bathroom.

On street parking can be found to the front of the property.

The rear garden is fully enclosed with timber fencing and is mainly laid to lawn for ease of maintenance.

There is a timber shed and a garage included within the sale.

Gas central heating and double glazing throughout.





### Key property features

- 3 double bedrooms
- ✓ Popular residential area
- ✓ Ideal family home
- **У** Ideal for a first time buyer
- **♥** Garage
- **✓** Large garden
- ✓ Modern kitchen
- ✓ 2 bathrooms
- **♥** Spacious rooms throughout
- ✓ Gas central heating







































Next Home - 58 Spoutwells Drive, Scone, Perth, PH2 6SB



### Floorplans



### Property Room sizes

### **ENTRANCE HALL**

9'3"x5'(2.82m x 1.52m)

### SHOWER ROOM

6'4" x 5' 11" (1.93m x 1.8m)

### LOUNGE/DINER

23'5" x 11'2" (7.14m x 3.4m)

### KITCHEN

12'1" x 11'6" (3.68m x 3.51m)

### LANDING

6' 2" x 2' 10" (1.88m x 0.86m)

### BEDROOM

11' 2" x 10' 6" (3.4m x 3.2m)

### BEDROOM

11' 2" x 10' 6" (3.4m x 3.2m)

### **BEDROOM**

9'4" x 9' 2" (2.84m x 2.79m)

### **BATHROOM**

7'8" x 5' 10" (2.34m x 1.78m)

PLEASE NOTE: These particulars whilst believed to be accurate are set out as a general outline only for guidance and do not constitute any part of an offer or contract intending, purchasers should not rely on them as statements or representations