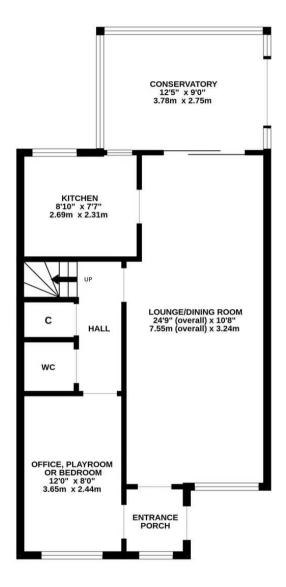

## 44 Highlands Way

Dibden Purlieu, Southampton

This impressive semi-detached house offers a spacious and flexible layout, perfect for modern family living. The property boasts three generously proportioned double bedrooms and garage conversion, providing a further living area and even a ground floor WC. A generous, dual-aspect dining room has the kitchen next to the dining area and opens onto an inviting conservatory. The conservatory enjoys an elevated position overlooking the southerly facing rear garden and also the surrounding woodland. Additional features include driveway parking, UPVC double glazing and gas central heating (from a modern combi boiler). Internal viewing is strongly advised to fully appreciate all this appealing home has to offer.

Council Tax band: C

 1 Southward House
 T: 02380 844405

 Dibden Purlieu SO45 4PT
 info@anthonyjamesproperties.co.uk

Whilst every attempt has been made to ensure the accuracy of the floorplan contained here, measurements of doors, windows, rooms and any other tems are approximate and no responsibility is taken for any eror, omission or miss attement. This plan is for illustrative purposes only and should be used as such by any prospective purchaser. The services, systems and appliances shown have not been tested and no guarantee as to their operability or efficiency can be given. Made with Metropix €2024