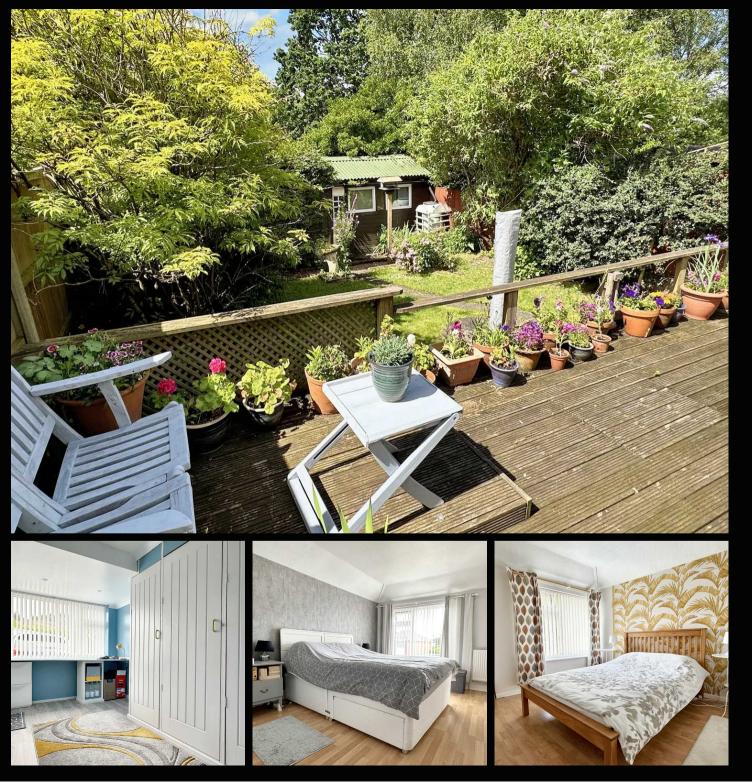

## 44 Highlands Way

Dibden Purlieu, Southampton

This impressive semi-detached house offers a spacious and flexible layout, perfect for modern family living. The property boasts three generously proportioned double bedrooms and garage conversion, providing a further living area and even a ground floor WC. A generous, dual-aspect dining room has the kitchen next to the dining area and opens onto an inviting conservatory. The conservatory enjoys an elevated position overlooking the southerly facing rear garden and also the surrounding woodland. Additional features include driveway parking, UPVC double glazing and gas central heating (from a modern combi boiler). Internal viewing is strongly advised to fully appreciate all this appealing home has to offer.