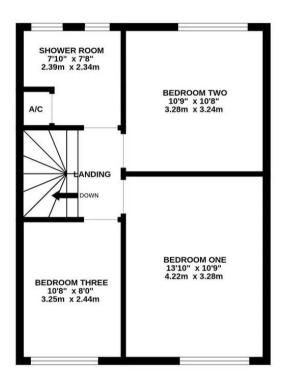

## 44 Highlands Way

Dibden Purlieu, Southampton

This impressive semi-detached house offers a spacious and flexible layout, perfect for modern family living. The property boasts three generously proportioned double bedrooms and garage conversion, providing a further living area and even a ground floor WC. A generous, dual-aspect dining room has the kitchen next to the dining area and opens onto an inviting conservatory. The conservatory enjoys an elevated position overlooking the southerly facing rear garden and also the surrounding woodland. Additional features include driveway parking, UPVC double glazing and gas central heating (from a modern combi boiler). Internal viewing is strongly advised to fully appreciate all this appealing home has to offer.

Council Tax band: C

 1 Southward House
 T: 02380 844405

 Dibden Purlieu SO45 4PT
 info@anthonyjamesproperties.co.uk

Whilst every attempt has been made to ensure the accuracy of the floorplan contained here, measurements of doors, windows, rooms and any other tems are approximate and no responsibility is taken for any eror, omission or miss attement. This plan is for illustrative purposes only and should be used as such by any prospective purchaser. The services, systems and appliances shown have not been tested and no guarantee as to their operability or efficiency can be given. Made with Metropix €2024