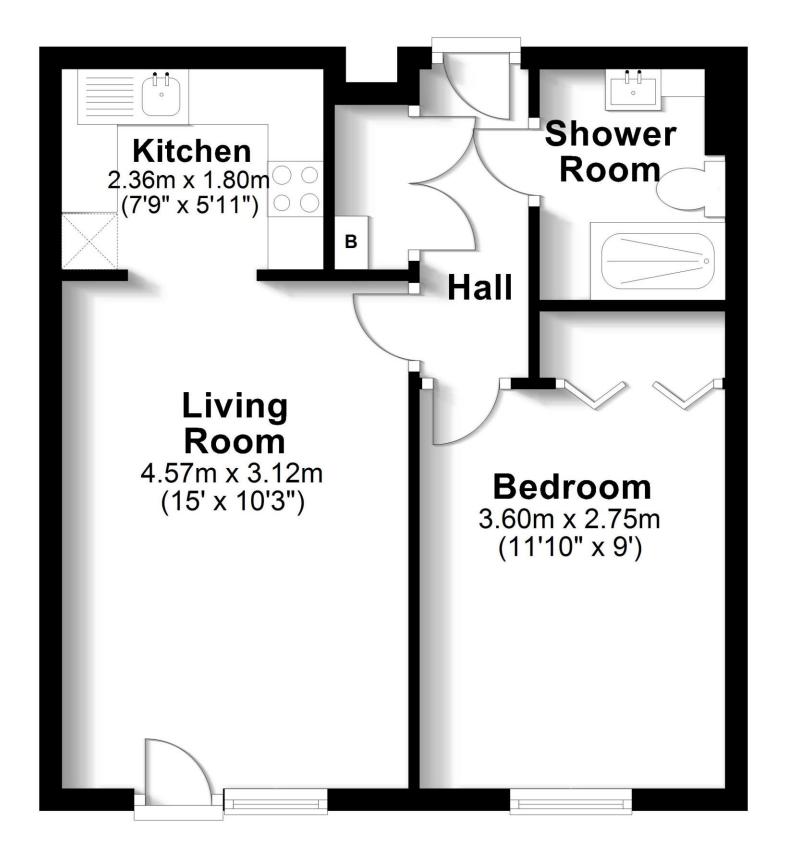

#### Directions

https://what3words.com/tightest.grapevine.minds

High Oaks Close, Locks Heath, Southampton

**Floor Plan** Approx. 38.4 sq. metres (413.2 sq. feet)

Total area: approx. 38.4 sq. metres (413.2 sq. feet)