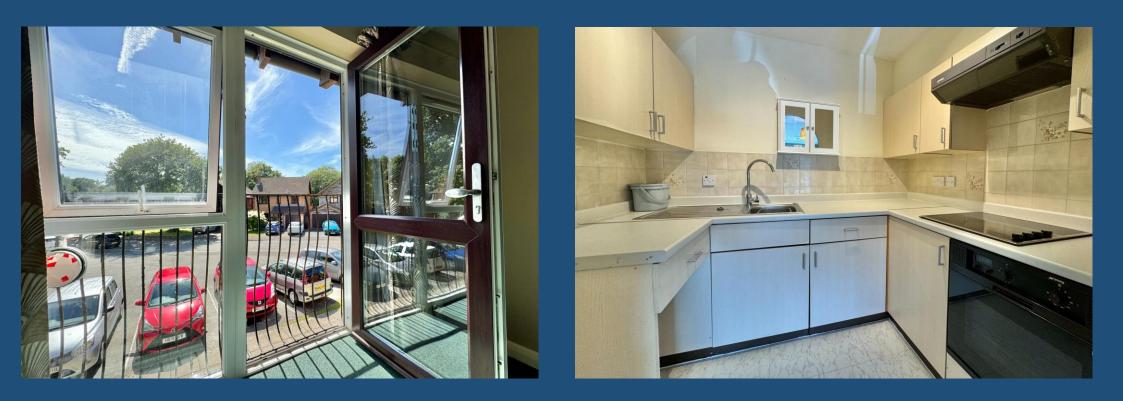

#### Description

Enjoying a view to the front of the building this one bedroom first floor flat is south/west facing so very light and bright all year round. The full-length window and door mean that even when sitting down you can enjoy watching the comings and goings in the car park and street below.

Entering the flat there is a very handy double cupboard in the hallway housing the hot water heater with lots of space for the Hoover, coats etc too. The living room is open plan to the kitchen which has a built in oven and hob and space for a fridge/freezer. You should be able to fit a small table and chairs in the living room if you like to have family round for a Sunday roast. As this room faces south/west it can be warm in the summer so there is a vent in the window for an aircon unit, which will be included in the sale.