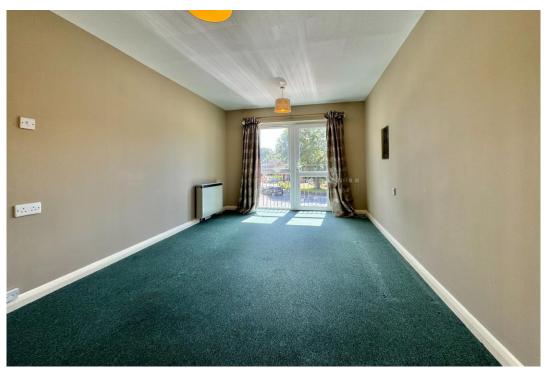

#### Description

Enjoying a view to the front of the building this one bedroom first floor flat is south/west facing so very light and bright all year round. The full-length window and door mean that even when sitting down you can enjoy watching the comings and goings in the car park and street below.

Entering the flat there is a very handy double cupboard in the hallway housing the hot water heater with lots of space for the Hoover, coats etc too. The living room is open plan to the kitchen which has a built in oven and hob and space for a fridge/freezer. You should be able to fit a small table and chairs in the living room if you like to have family round for a Sunday roast. As this room faces south/west it can be warm in the summer so there is a vent in the window for an aircon unit, which will be included in the sale.