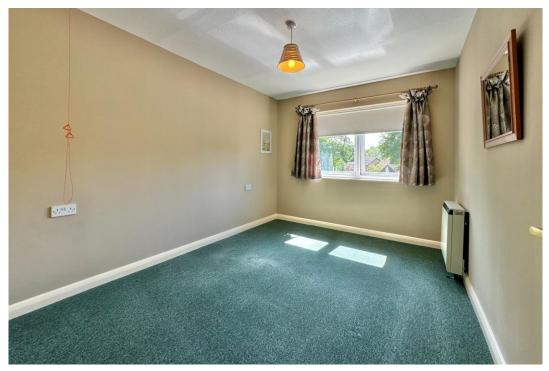

The bedroom is a generous double room with built in wardrobes, it also looks out to the front of the building. The shower room is nice and modern and fitted with a walk in shower unit for easy access, toilet and vanity wash basin with storage below and to the side for all your perfumes and potions.