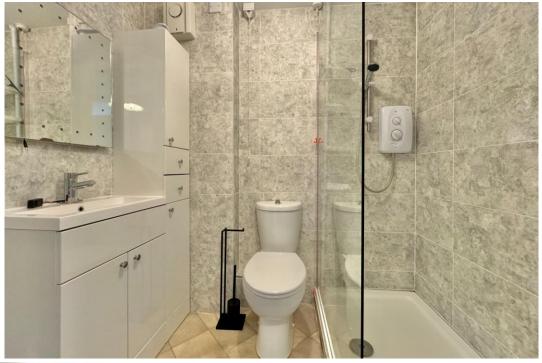

The bedroom is a generous double room with built in wardrobes, it also looks out to the front of the building. The shower room is nice and modern and fitted with a walk in shower unit for easy access, toilet and vanity wash basin with storage below and to the side for all your perfumes and potions.