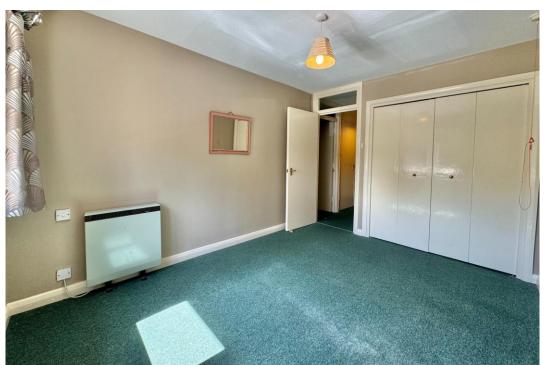

The bedroom is a generous double room with built in wardrobes, it also looks out to the front of the building. The shower room is nice and modern and fitted with a walk in shower unit for easy access, toilet and vanity wash basin with storage below and to the side for all your perfumes and potions.