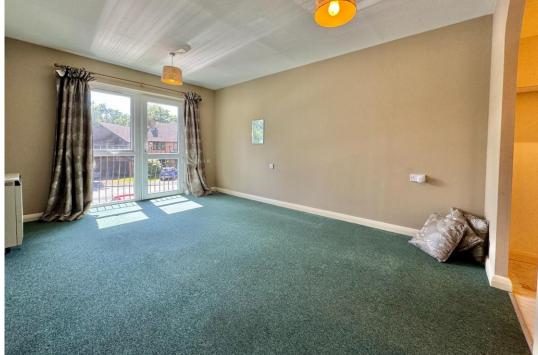

#### Description

Enjoying a view to the front of the building this one bedroom first floor flat is south/west facing so very light and bright all year round. The full-length window and door mean that even when sitting down you can enjoy watching the comings and goings in the car park and street below.

Entering the flat there is a very handy double cupboard in the hallway housing the hot water heater with lots of space for the Hoover, coats etc too. The living room is open plan to the kitchen which has a built in oven and hob and space for a fridge/freezer. You should be able to fit a small table and chairs in the living room if you like to have family round for a Sunday roast. As this room faces south/west it can be warm in the summer so there is a vent in the window for an aircon unit, which will be included in the sale.