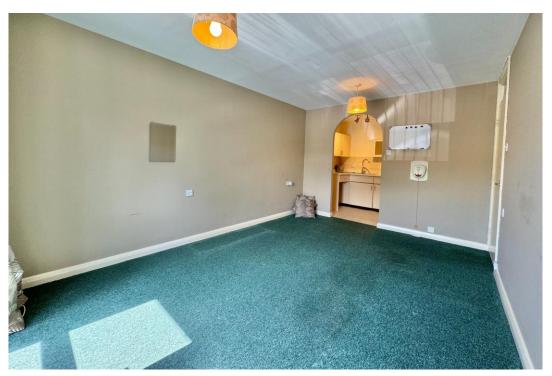

Entering the flat there is a very handy double cupboard in the hallway housing the hot water heater with lots of space for the Hoover, coats etc too. The living room is open plan to the kitchen which has a built in oven and hob and space for a fridge/freezer. You should be able to fit a small table and chairs in the living room if you like to have family round for a Sunday roast. As this room faces south/west it can be warm in the summer so there is a vent in the window for an aircon unit, which will be included in the sale.