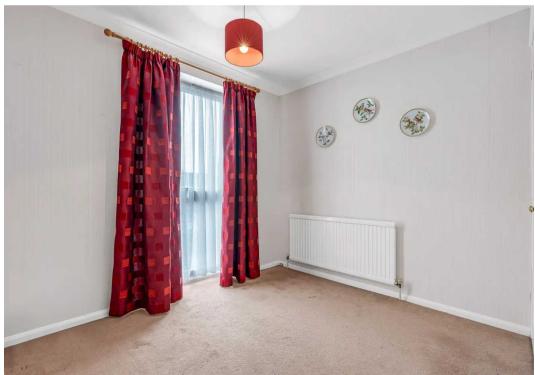

## **Bedroom Four**

6' 7" x 11' 11" (2.01m x 3.63m)

With double glazed window to rear aspect, radiator.