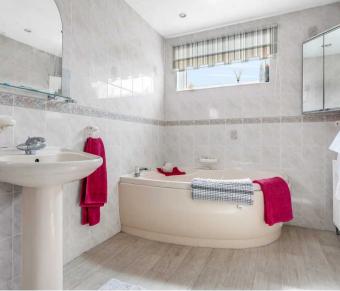

#### **En Suite Bathroom**

Dual aspect with double glazed windows to front and side aspect. Fitted with a suite comprising corner bath, separate shower cubicle, pedestal wash hand basin, low flush wc, tiled walls, wood effect flooring, radiator.

#### Bathroom

With double glazed window to side aspect. Fitted with a suite comprising panel enclosed bath with shower over, pedestal wash hand basin, low flush wc, tiled walls, wood effect flooring, radiator.