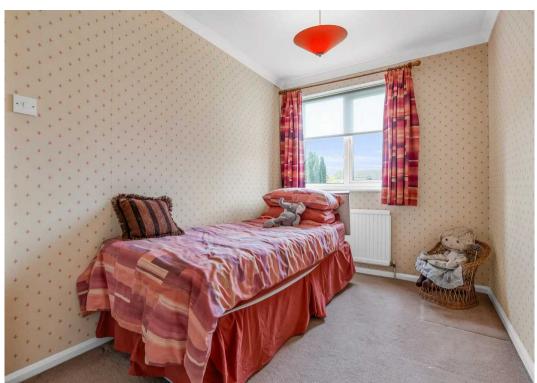

#### **Bedroom Three**

9' 3" x 7' 9" (2.82m x 2.36m)

With double glazed window to front aspect, radiator, built in wardrobe cupboards.

## **Bedroom Four**

6' 7" x 11' 11" (2.01m x 3.63m)

With double glazed window to rear aspect, radiator.