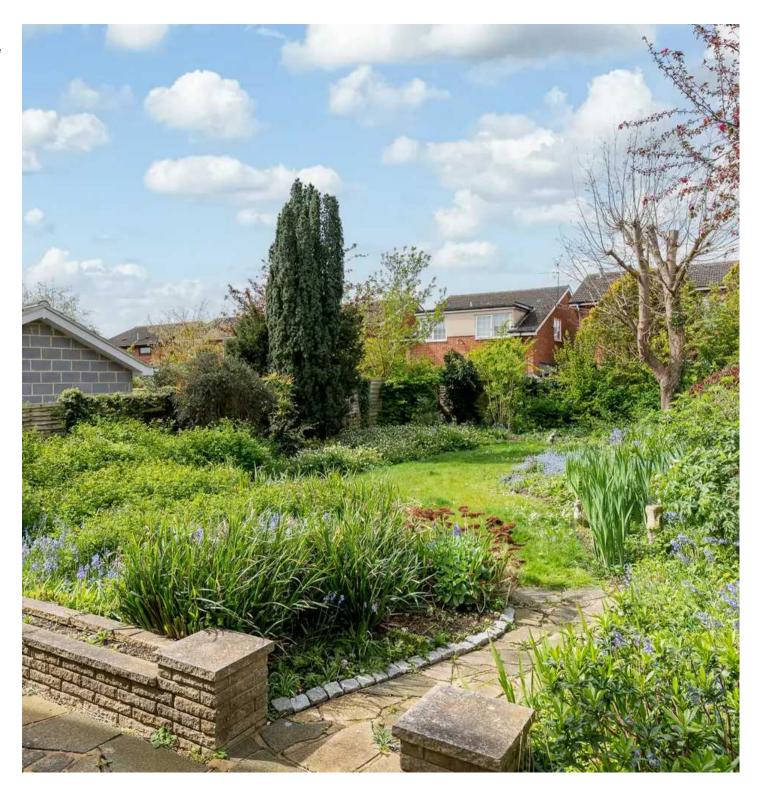

#### **REAR GARDEN**

The generous rear garden is heavily stocked with mature shrubs and plants with the remainder laid to lawn and patio seating area.