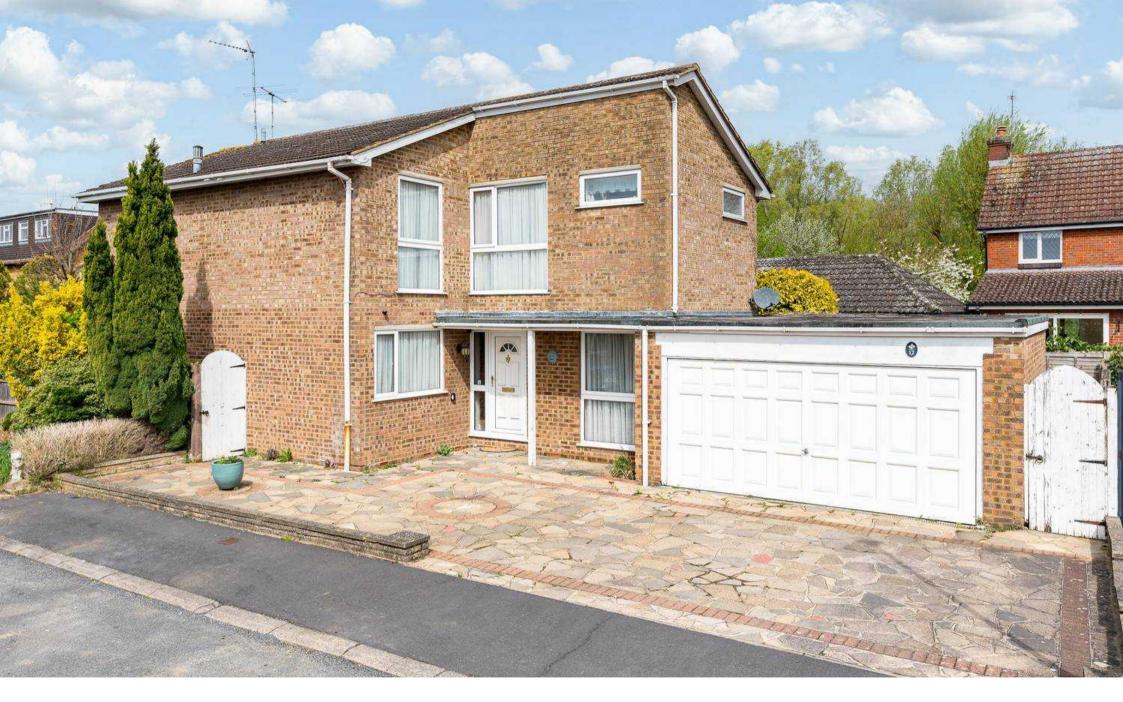

# 12 Greenhills

Ware, Ware

Spacious 4-bed detached family home in quiet cul de sac location on Old Vicarage development.

Needs modernisation. 3 reception rooms, fitted kitchen, 4 bedrooms, ensuite, family bathroom.

Driveway, double garage, private rear garden, potential to extend. Close to amenities and railway station.

Council Tax band: F

Tenure: Freehold

EPC Energy Efficiency Rating:

EPC Environmental Impact Rating:

## GARAGE

5 Parking Spaces

The property benefits from a generous frontage providing off street parking for numerous vehicles, gated access to the rear garden and access to the attached double garage with up and over door to front aspect and window to rear aspect.