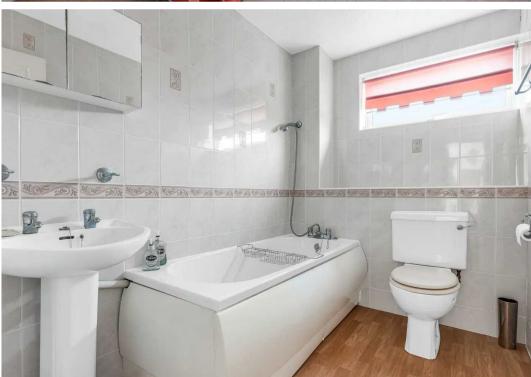

#### Bathroom

With double glazed window to side aspect. Fitted with a suite comprising panel enclosed bath with shower over, pedestal wash hand basin, low flush wc, tiled walls, wood effect flooring, radiator.