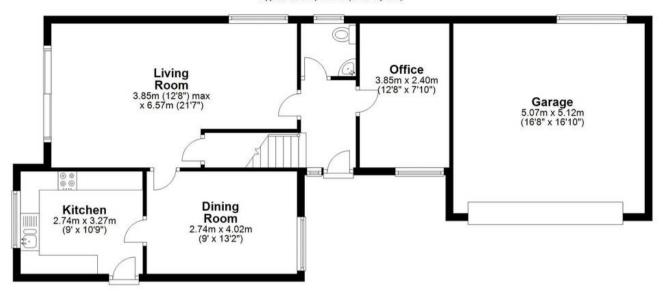

# **Ground Floor**

Approx. 88.2 sq. metres (949.5 sq. feet)

First Floor

Approx. 63.0 sq. metres (677.7 sq. feet)

Total area: approx. 151.2 sq. metres (1627.2 sq. feet)

FOR ILLUSTRATIVE PURPOSES ONLY. NOT TO SCALE

#### Office

12' 8" x 7' 10" (3.86m x 2.39m)

With double glazed window to front aspect, radiator.

#### **Living Room**

12' 8" x 21' 7" (3.86m x 6.58m)

Dual aspect with double glazed window to rear aspect and sliding patio doors to the rear garden, radiator, built in storage cupboard, door to:

# **Dining Room**

9' 0" x 13' 1" (2.74m x 3.99m)

With double glazed window to front aspect, radiator, door to:

#### Kitchen

9' 0" x 10' 9" (2.74m x 3.28m)

With double glazed window overlooking the garden and door to outside. Fitted with a range of wall and base storage units with work surfaces over incorporating a sink and drainer unit, built in double oven gas hob with extractor over, integrated appliances, tiled splash back areas, wood effect flooring.