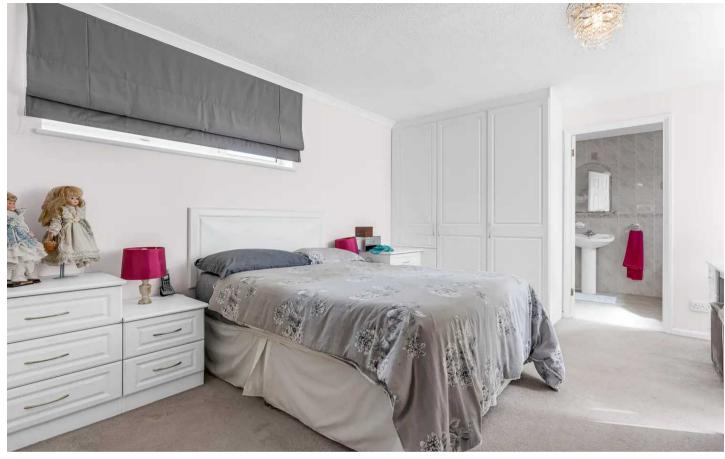

#### **Bedroom One**

12' 8" x 16' 5" (3.86m x 5.00m)

Dual aspect with double glazed windows to front and rear aspect, radiator, two sets of fitted wardrobe cupboards, door to:

#### **En Suite Bathroom**

Dual aspect with double glazed windows to front and side aspect. Fitted with a suite comprising corner bath, separate shower cubicle, pedestal wash hand basin, low flush wc, tiled walls, wood effect flooring, radiator.