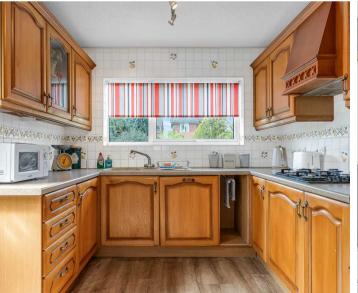

#### Kitchen

9' 0" x 10' 9" (2.74m x 3.28m)

With double glazed window overlooking the garden and door to outside. Fitted with a range of wall and base storage units with work surfaces over incorporating a sink and drainer unit, built in double oven gas hob with extractor over, integrated appliances, tiled splash back areas, wood effect flooring.