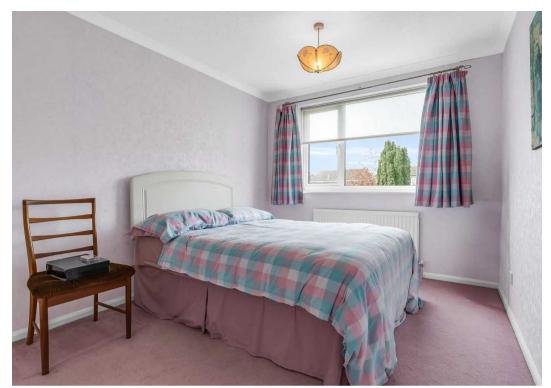

#### **Bedroom One**

12' 8" x 16' 5" (3.86m x 5.00m)

Dual aspect with double glazed windows to front and rear aspect, radiator, two sets of fitted wardrobe cupboards, door to:

#### **Bedroom Two**

9' 0" x 11' 10" (2.74m x 3.61m)

With double glazed window to side aspect, radiator, built in wardrobe cupboard.