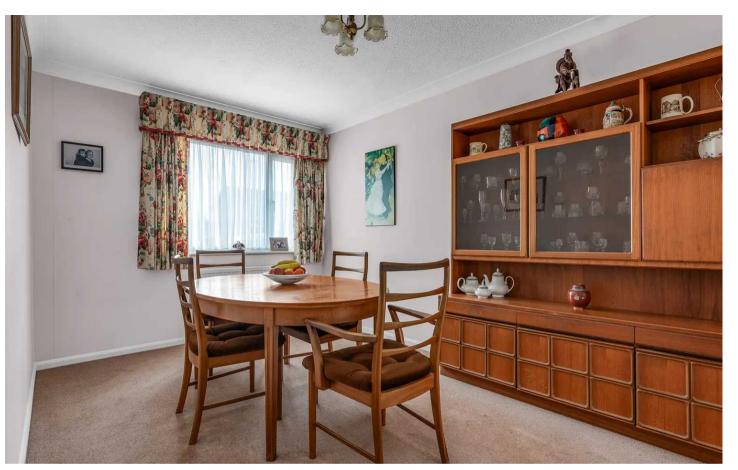

# **Dining Room**

9' 0" x 13' 1" (2.74m x 3.99m)

With double glazed window to front aspect, radiator, door to: