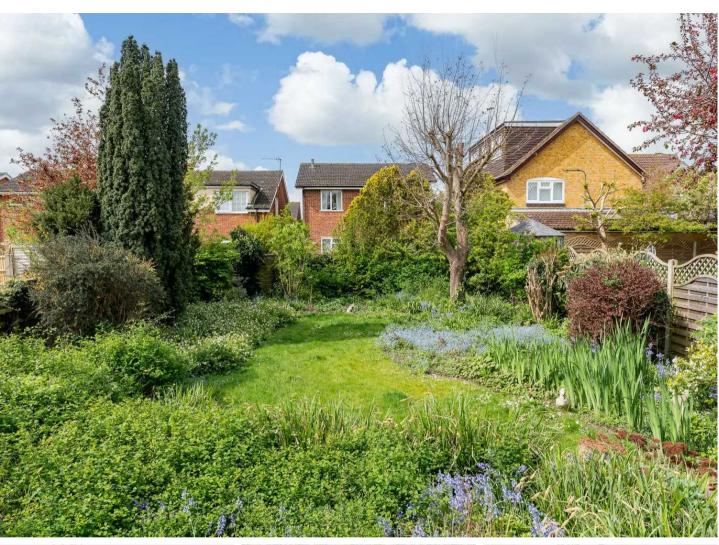

#### **REAR GARDEN**

The generous rear garden is heavily stocked with mature shrubs and plants with the remainder laid to lawn and patio seating area.