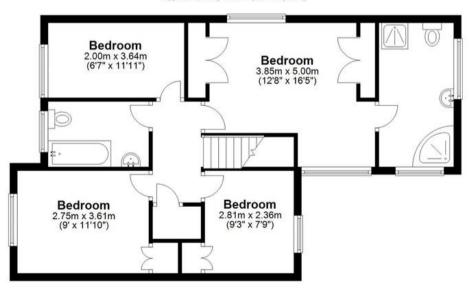

# **Ground Floor**

Approx. 88.2 sq. metres (949.5 sq. feet)

First Floor

Approx. 63.0 sq. metres (677.7 sq. feet)

Total area: approx. 151.2 sq. metres (1627.2 sq. feet)

FOR ILLUSTRATIVE PURPOSES ONLY. NOT TO SCALE

#### **Bedroom One**

12' 8" x 16' 5" (3.86m x 5.00m)

Dual aspect with double glazed windows to front and rear aspect, radiator, two sets of fitted wardrobe cupboards, door to:

#### **En Suite Bathroom**

Dual aspect with double glazed windows to front and side aspect. Fitted with a suite comprising corner bath, separate shower cubicle, pedestal wash hand basin, low flush wc, tiled walls, wood effect flooring, radiator.

#### **Bedroom Two**

9' 0" x 11' 10" (2.74m x 3.61m)

With double glazed window to side aspect, radiator, built in wardrobe cupboard.

#### **Bedroom Three**

9' 3" x 7' 9" (2.82m x 2.36m)

With double glazed window to front aspect, radiator, built in wardrobe cupboards.

## **Bedroom Four**

6' 7" x 11' 11" (2.01m x 3.63m)

With double glazed window to rear aspect, radiator.

#### Bathroom

With double glazed window to side aspect. Fitted with a suite comprising panel enclosed bath with shower over, pedestal wash hand basin, low flush wc, tiled walls, wood effect flooring, radiator.