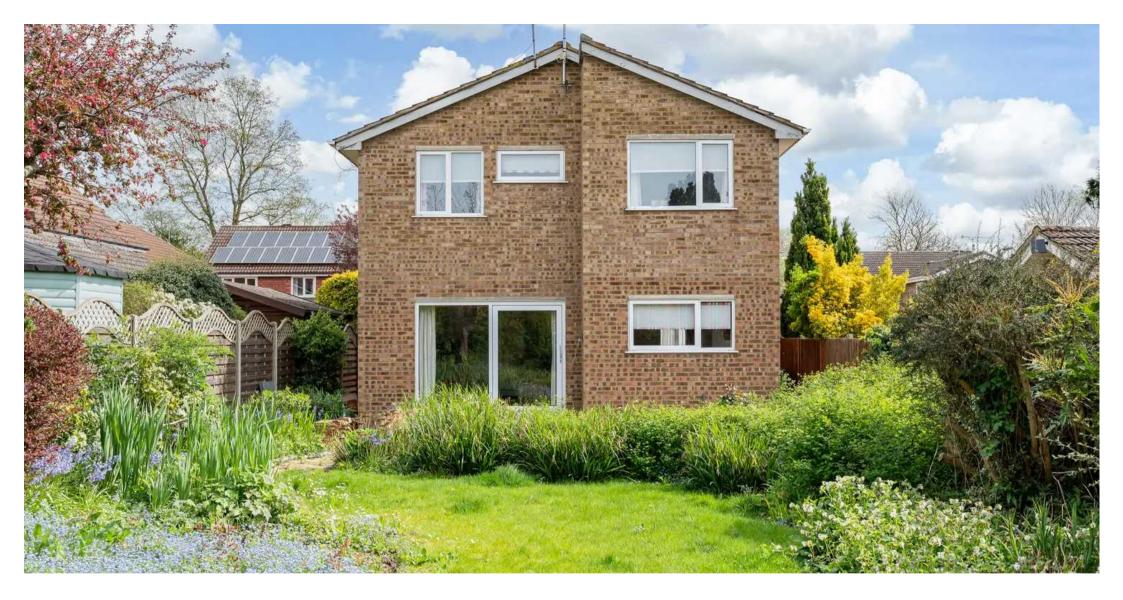

#### **REAR GARDEN**

The generous rear garden is heavily stocked with mature shrubs and plants with the remainder laid to lawn and patio seating area.

## GARAGE

5 Parking Spaces

The property benefits from a generous frontage providing off street parking for numerous vehicles, gated access to the rear garden and access to the attached double garage with up and over door to front aspect and window to rear aspect.