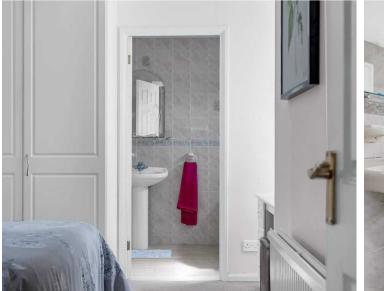

#### **Downstairs WC**

With double glazed window to rear aspect with obscure glass. Fitted with a suite comprising low flush wc, wash hand basin, tiled splash back areas, radiator.

#### Bathroom

With double glazed window to side aspect. Fitted with a suite comprising panel enclosed bath with shower over, pedestal wash hand basin, low flush wc, tiled walls, wood effect flooring, radiator.