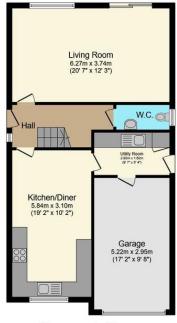

Ground Floor

Floor area 73.5 sq.m. (791 sq.ft.)

Floor area 69.8 sq.m. (751 sq.ft.)

TOTAL: 143.3 sq.m. (1,542 sq.ft.)

This floor plan is for illustrative purposes only. It is not drawn to scale. Any measurements, floor areas (including any total floor area), openings and orientations are approximate. No details are guaranteed, they cannot be relied upon for any purpose and do not form any part of any agreement. No liability is taken for any error, omission or misstatement. A party must rely upon its own inspection(s). Powered by www.Propertybox.io

**Total floor area** 128 square metres

Agents Note: Whilst every care has been taken to prepare these sales particulars, they are for guidance purposes only. All measurements are approximate are for general guidance purposes only and whilst every care has been taken to ensure their accuracy, they should not be relied upon and potential buyers are advised to recheck the measurements