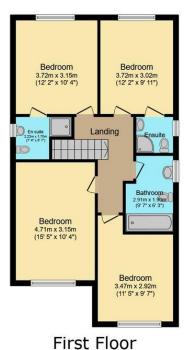

Ground Floor

Floor area 73.5 sq.m. (791 sq.ft.)

Floor area 69.8 sq.m. (751 sq.ft.)

TOTAL: 143.3 sq.m. (1,542 sq.ft.)

This floor plan is for illustrative purposes only. It is not drawn to scale. Any measurements, floor areas (including any total floor area), openings and orientations are approximate. No details are guaranteed, they cannot be relied upon for any purpose and do not form any part of any agreement. No liability is taken for any error, omission or misstatement. A party must rely upon its own inspection(s). Powered by www.Propertybox.io