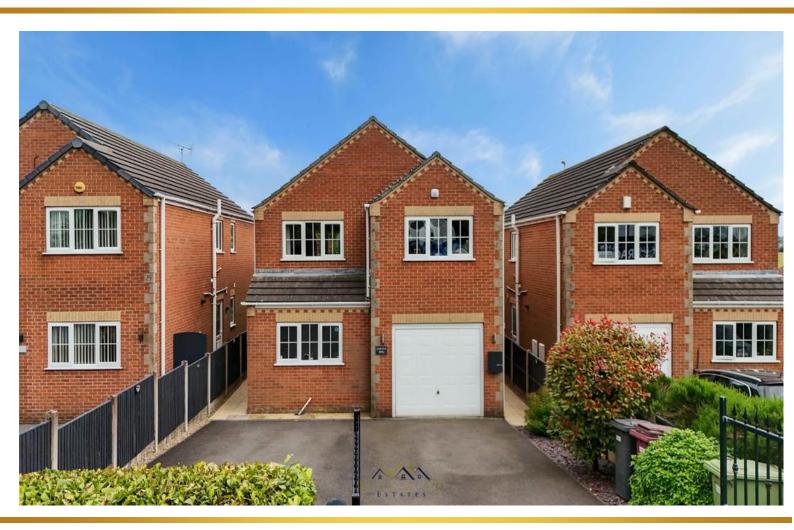

## Castle View | Chesterfield Road | Shuttlewood | S44 6QN

## Guide Price £350,000 to £375,000

Castle View is nestled in the heart of Shuttlewood enclosed by charming iron gates. This magnificent Four Bedroom Detached family home offered by Bell & Co Estates is an ideal home for those seeking a blend of comfort and privacy. Spacious and thoughtfully designed, the rear facing lounge opens on to the patio with stunning views creating a seamless indoor-outdoor flow. The dining kitchen provides a harmonious setting for spending time with loved ones or entertaining family, making Castle View the perfect family home. Step into a welcoming hallway providing access to the kitchen/diner. The kitchen is a standout with its contemporary-coloured units, integrated appliances and adjoining utility room with access to the garage as well as garden access and a convenient downstairs WC completes the downstairs space. The upstairs features a luxurious Master Bedroom with Ensuite. Additionally, you'll find a cosy Family Bathroom and Second Double Bedroom with Ensuite and two more generously sized Bedrooms. To the front of the property the tarmac driveway provides off road parking for a handful of vehicles with access to the rear. The rear garden complete with grassed area and patio creates the perfect space for entertaining or unwinding after a long day at work, simply sit bac and look over the breathtaking views as the night draws in. Want even more space, there is planning permission for a detached garage and existing garage conversion. – further details can be found on the full listing. Located in a prime residential area, this stunning property offers a wealth of amenities including shops, schools, transport links and pubs. This property is offered with no onward chain. Viewing is highly recommended to fully appreciate what this beautiful home has to offer. Viewings are strictly by appointment only.