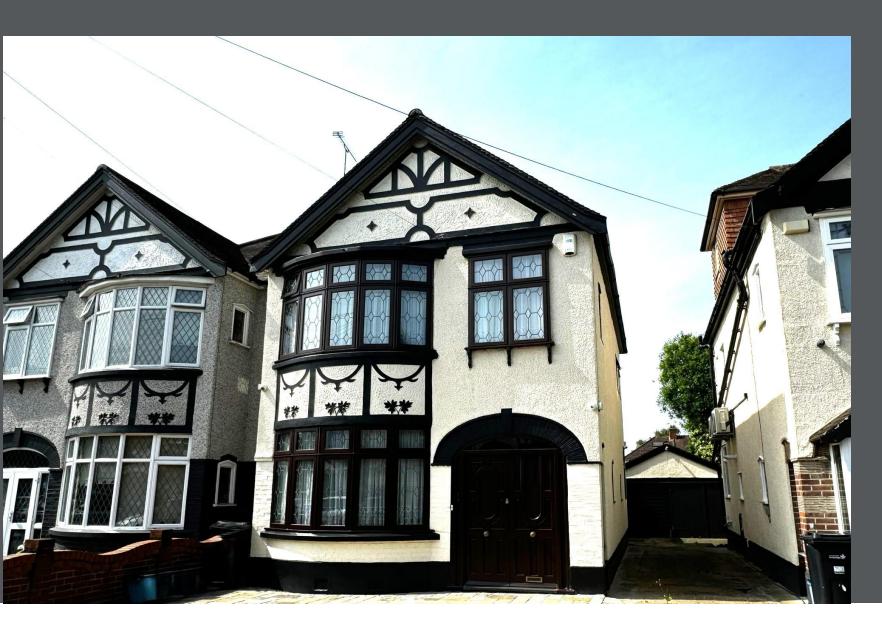

Queenborough Gardens, Gants Hill

Offers In Excess Of £725,000

Extended Family Home
3 Double Bedrooms
Downstairs Shower Room
Approx 70 Foot Garden
Off Street Parking
Bordering Woods Estate

Located within this highly popular residential turning off Longwood Gardens is this spacious three double bedroom semi detached family home which has been extended at the rear. The ground floor of this property consists of a large through lounge which leads to a modern, fully fitted kitchen. From here you can access the 70ft garden and also have access to a separate shower room and WC. In addition to this there is a second reception room which is currently being used by the vendors as an office.