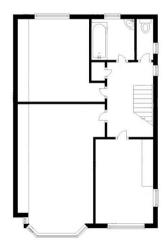

Queenborough Gardens, Gants Hill

Offers In Excess Of £725,000

Extended Family Home
3 Double Bedrooms
Downstairs Shower Room
Approx 70 Foot Garden
Off Street Parking
Bordering Woods Estate

Located within this highly popular residential turning off Longwood Gardens is this spacious three double bedroom semi detached family home which has been extended at the rear. The ground floor of this property consists of a large through lounge which leads to a modern, fully fitted kitchen. From here you can access the 70ft garden and also have access to a separate shower room and WC. In addition to this there is a second reception room which is currently being used by the vendors as an office.

Three double bedrooms are to be found upstairs, alongside a separate bathroom and WC. All three bedrooms boast built in wardrobes.

Further benefits of this house are a garage, ample off street parking and its proximity to a bundle of local amenities including shops, supermarkets and parks. This sizeable property is also within walking distance of Gants Hill Underground Station, offering easy links to Central London.

FLOOR PLANS

FULL COLOUR PHOTOGRAPHY TEXT ALERTS

ADVICE

COLOUR MAPS

Clayhall/Redbridge Sales 176 Longwood Gardens, Essex 1G5 0EW Tel: 020 8220 1500

www.facebook.com/sovereignhousehackney