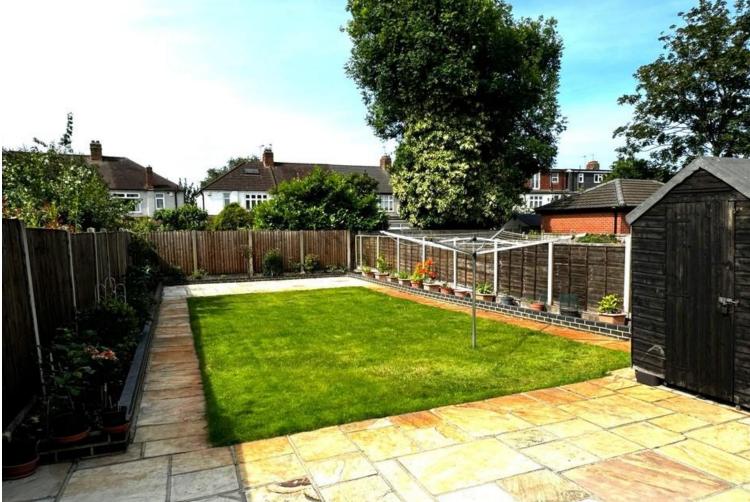

Queenborough Gardens, Gants Hill

Offers In Excess Of £725,000

Extended Family Home
3 Double Bedrooms
Downstairs Shower Room
Approx 70 Foot Garden
Off Street Parking
Bordering Woods Estate

Located within this highly popular residential turning off Longwood Gardens is this spacious three double bedroom semi detached family home which has been extended at the rear. The ground floor of this property consists of a large through lounge which leads to a modern, fully fitted kitchen. From here you can access the 70ft garden and also have access to a separate shower room and WC. In addition to this there is a second reception room which is currently being used by the vendors as an office.