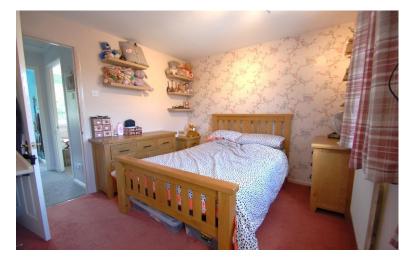

#### **BEDROOM TWO**

12' 5" x 6' 6" (3.78m x 1.98m) Window to rear, built in wardrobes, radiator.