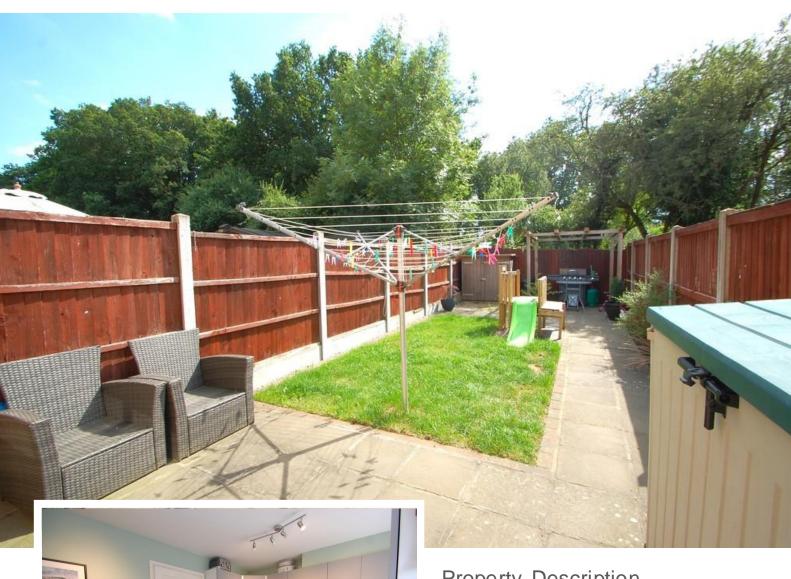

# **OUTSIDE**

## REAR GARDEN

To the rear of the property there is an enclosed rear garden, with a patio and lawned area.