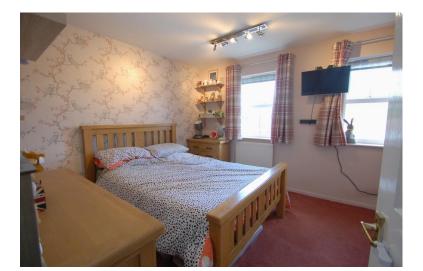

### BEDROOM ONE

131' 10" (40.18m Window to front as pect, built in wardrobes, radiator.