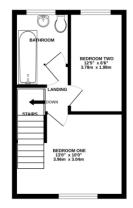

### LANDING

Storage cupboard, loft access.

### BEDROOM ONE

131' 10" (40.18m Window to front as pect, built in wardrobes, radiator.

#### **BEDROOM TWO**

12' 5" x 6' 6" (3.78m x 1.98m) Window to rear, built in wardrobes, radiator.

### **BATHROOM**

Frosted window to rear, panel bath with shower overhead, tiled walls, low level WC, wash hand basin and radiator.