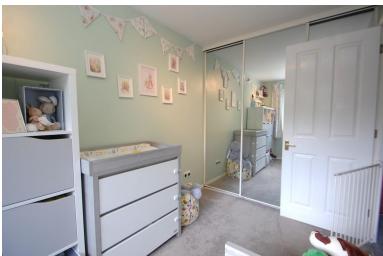

#### **BEDROOM TWO**

12' 5" x 6' 6" (3.78m x 1.98m) Window to rear, built in wardrobes, radiator.

### **BATHROOM**

Frosted window to rear, panel bath with shower overhead, tiled walls, low level WC, wash hand basin and radiator.