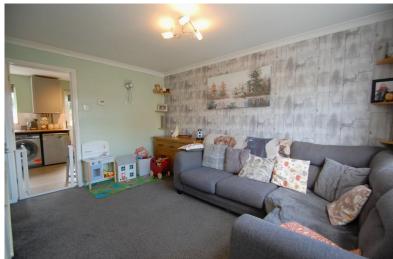

### LIVING ROOM

13' 3"  $\times$  9' 6" (4.04m  $\times$  2.9m) Good size living room with window to front aspect, storage cupboard under stairs, radiator.