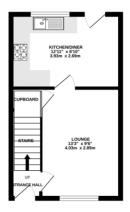

#### ENTRANCE HALL

Enter via part glazed UPVC door, leading to:

### LIVING ROOM

13' 3"  $\times$  9' 6" (4.04m  $\times$  2.9m) Good size living room with window to front aspect, storage cupboard under stairs, radiator.

#### KITCHEN/DINER

12' 11" x 8' 10" (3.94m x 2.69m) Fitted with a range of wall and base units incorporating a stainless steel sink with drainer and mixer tap, tiled splash back, radiator, cupboard housing gas fired boiler, space for washing machine, fridge/freezer and free standing cooker. Window and door to rear garden.