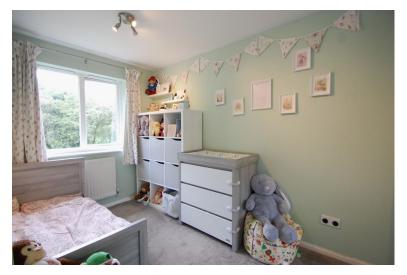

#### **BEDROOM TWO**

12' 5" x 6' 6" (3.78m x 1.98m) Window to rear, built in wardrobes, radiator.