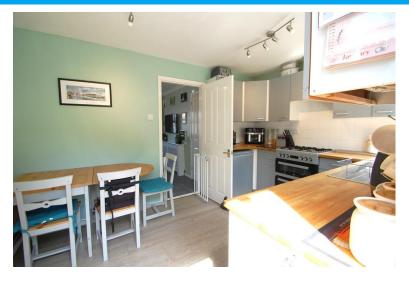

#### KITCHEN/DINER

12' 11" x 8' 10" (3.94m x 2.69m) Fitted with a range of wall and base units incorporating a stainless steel sink with drainer and mixer tap, tiled splash back, radiator, cupboard housing gas fired boiler, space for washing machine, fridge/freezer and free standing cooker. Window and door to rear garden.