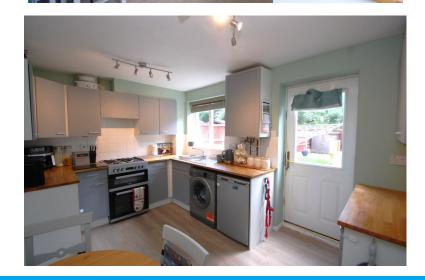

#### KITCHEN/DINER

12' 11" x 8' 10" (3.94m x 2.69m) Fitted with a range of wall and base units incorporating a stainless steel sink with drainer and mixer tap, tiled splash back, radiator, cupboard housing gas fired boiler, space for washing machine, fridge/freezer and free standing cooker. Window and door to rear garden.