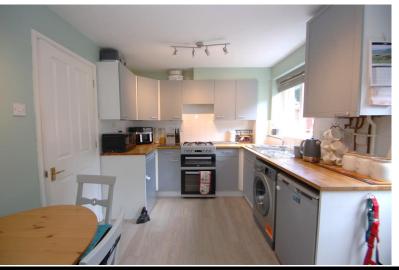

#### KITCHEN/DINER

12' 11" x 8' 10" (3.94m x 2.69m) Fitted with a range of wall and base units incorporating a stainless steel sink with drainer and mixer tap, tiled splash back, radiator, cupboard housing gas fired boiler, space for washing machine, fridge/freezer and free standing cooker. Window and door to rear garden.