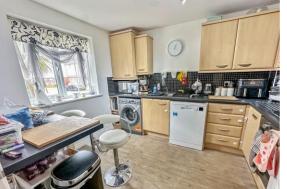

# **OVERVIEW**

The interior of the property boasts a range of modern amenities spread across two floors, including an en-suite master bedroom, a contemporary kitchen, and a ground floor cloakroom. With an open hallway, spacious living room leading to the garden through French doors, kitchen/dining area, ample storage space, and three bedrooms, this property offers a comfortable and functional living space. Outside, the wellmaintained rear garden is enclosed by panel fencing and features shrubs and bushes, as well as a small patio area and a lawn.