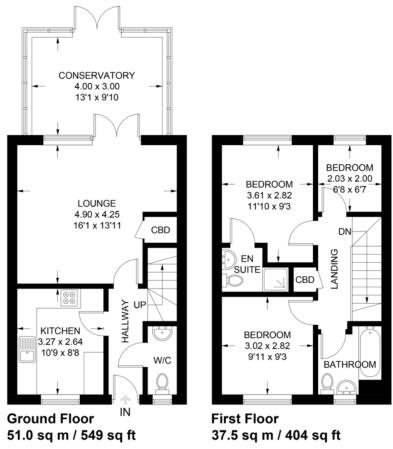

#### **FLOORPLAN**

# **Heron Way**

Approximate Gross Internal Area = 88.5 sq m / 953 sq ft

Illustration for identification purposes only, measurements are approximate, not to scale.