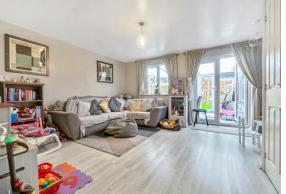

# **OVERVIEW**

The interior of the property boasts a range of modern amenities spread across two floors, including an en-suite master bedroom, a contemporary kitchen, and a ground floor cloakroom. With an open hallway, spacious living room leading to the garden through French doors, kitchen/dining area, ample storage space, and three bedrooms, this property offers a comfortable and functional living space. Outside, the wellmaintained rear garden is enclosed by panel fencing and features shrubs and bushes, as well as a small patio area and a lawn.