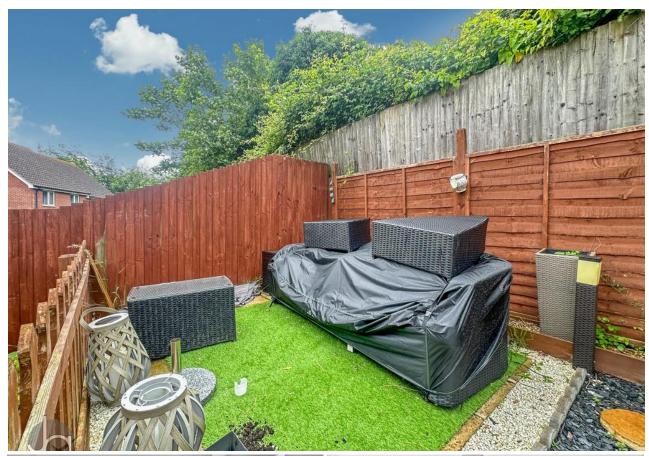

# **OVERVIEW**

The interior of the property boasts a range of modern amenities spread across two floors, including an en-suite master bedroom, a contemporary kitchen, and a ground floor cloakroom. With an open hallway, spacious living room leading to the garden through French doors, kitchen/dining area, ample storage space, and three bedrooms, this property offers a comfortable and functional living space. Outside, the wellmaintained rear garden is enclosed by panel fencing and features shrubs and bushes, as well as a small patio area and a lawn.