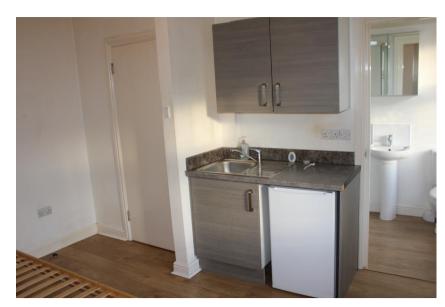

<u>ACCOMMODATION:</u> - The studio comprises an en-suite shower room, electric heating, laminate flooring, and double glazing. There is access to a communal kitchen and laundry facilities. The room is approx. 3.731 (12ft) x 3.149m (10ft).