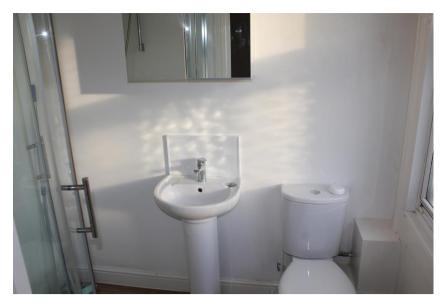

<u>ACCOMMODATION:</u> - The studio comprises an en-suite shower room, electric heating, laminate flooring, and double glazing. There is access to a communal kitchen and laundry facilities. The room is approx. 3.731 (12ft) x 3.149m (10ft).